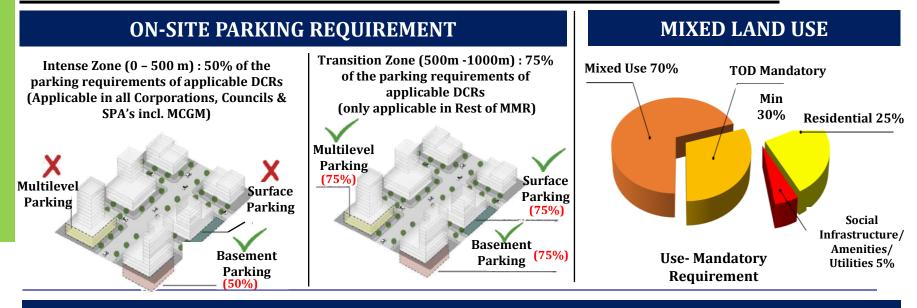

## TRANSIT ORIENTED DEVELOPMENT REGULATIONS OF UDCPR (REST OF MMR):

*Ref: Govt. Notification dated 10/10/2022* 

**TOD ZONE** : 500 m from Metro Stations to be delineated by Planning Authority with approval of State Government