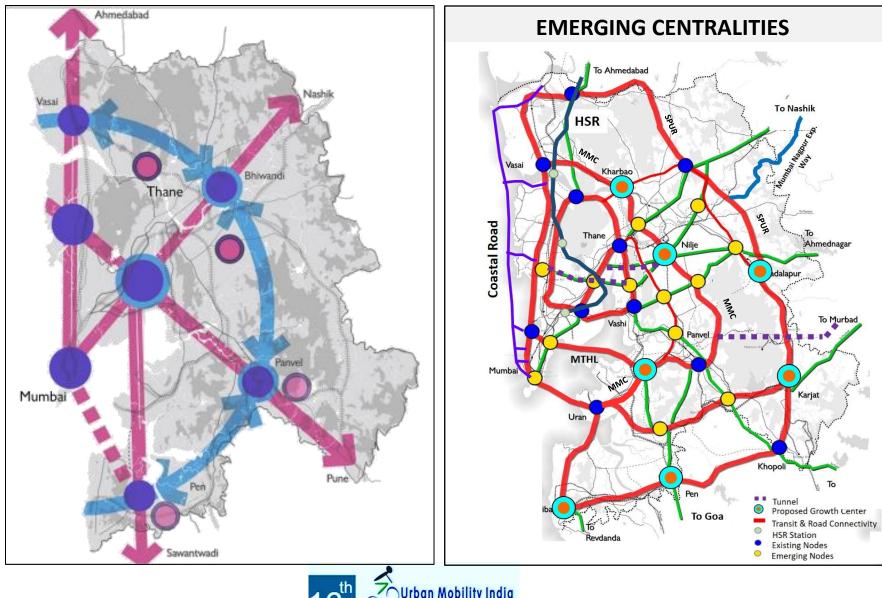

|  |

Source: MMR Regional Planning Report; https://www.mygov.in; https://www.indiachem.in/whymumbai.php#:~:text=1%20serves%20as%20an%20economic,responsible%20for%2025%2 Opercent%20of; Oxford Economics / CBRE; www.investindia.gov.in, UN.org for India's Current Population, MITRA, NAREDCO



# **PREAMBLE:**

"Planning, coordinating and supervising the proper, orderly and rapid development of the areas in the region and executing plans, projects and schemes for such development, and to provide for matters connected therewith."

# **VISION:**

MMRDA aims to develop MMR as a destination for economic activity by promoting infrastructure development and improving the quality of life.



# **MMR:** 1960 TO 2015





# **MMR'S TRANSFORMATION**



# **REGIONAL STRATERGY:** Polycentric Growth



th COnference & Expo 2023

# METRO: Unprecedented Size, Scale & Speed





Under Construction (145 KM)



**Under Tendering** 

**DPR** Preparation

(103 KM)

# TRANSFORMING MMR: Through TOD (337 Km)





#### TOTAL TOD AREA – 430.97 Sq. Km.

TOD Area : ~10% of the total MMR area ~20% of total Developable area of MMR



# **TOD:** Influence Areas along MRTS Stations in MMR

|                             | Sub-Urban Train    |                   | Metro Rail         |                   | Wono Rail          |                   | With the second seco |                   | Total<br>Pubic Transport |                   |
|-----------------------------|--------------------|-------------------|--------------------|-------------------|--------------------|-------------------|----------------------