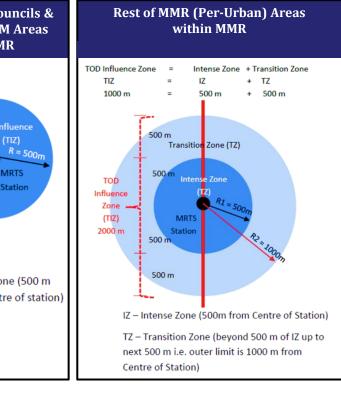

# **TOD:** Influence Areas along MRTS Stations in MMR

|                             | Sub-Urban Train    |                   | Metro Rail         |                   | Wono Rail          |                   | With the second seco |                   | Total<br>Pubic Transport |                   |
|-----------------------------|--------------------|-------------------|--------------------|-------------------|--------------------|-------------------|-------------------------------------------------------------------------------------------------------------------------------------------------------------------------------------------------------------------------------------------------------------------------------------------------------------------------------------------------------------------------------------------------------------------------------------------------------------------------------------------------------------------------------------------------------------------------------------------------------------------------------------------------------------------------------------------------------------------------------------------------------------------------------------------------------------------------------------------------------------------------------------------------------------------------------------------------------------------------------------------------------------------------------------------------------------------------------------------------------------------------------------------------------------------------------------------------------------------------------------------------------------------------------------------------------------------------------------------------------------------------------------------------------------------------------------------------------------------------------------------------------------------------------------------------------------------------------------------------------------------------------------------------------------------------------------------------------------------------------------------------------------------------------------------------------------------------------------------------------------------------------------------------------------------------------------------------------------------------------------------------------------------------------------------------------------------------------------------------|-------------------|--------------------------|-------------------|
|                             | No. of<br>Stations | Area in<br>Sq.km. | No. of<br>Stations | Area in<br>Sq.km. | No. of<br>Stations | Area in<br>Sq.km. | No. of<br>Stations                                                                                                                                                                                                                                                                                                                                                                                                                                                                                                                                                                                                                                                                                                                                                                                                                                                                                                                                                                                                                                                                                                                                                                                                                                                                                                                                                                                                                                                                                                                                                                                                                                                                                                                                                                                                                                                                                                                                                                                                                                                                              | Area in<br>Sq.km. | No. of<br>Stations       | Area in<br>Sq.km. |
| Corporations                | 114                | 89.49             | 262                | 205.67            | 17                 | 13.345            | 3                                                                                                                                                                                                                                                                                                                                                                                                                                                                                                                                                                                                                                                                                                                                                                                                                                                                                                                                                                                                                                                                                                                                                                                                                                                                                                                                                                                                                                                                                                                                                                                                                                                                                                                                                                                                                                                                                                                                                                                                                                                                                               | 2.355             | 396                      | 310.86            |
| Councils                    | 5                  | 3.925             | 9                  | 7.065             | 0                  | 0                 | 1                                                                                                                                                                                                                                                                                                                                                                                                                                                                                                                                                                                                                                                                                                                                                                                                                                                                                                                                                                                                                                                                                                                                                                                                                                                                                                                                                                                                                                                                                                                                                                                                                                                                                                                                                                                                                                                                                                                                                                                                                                                                                               | 0.785             | 15                       | 11.775            |
| Spa Areas<br>(outside MCGM) | 32                 | 25.12             | 22                 | 17.27             | 0                  | 0                 | 0                                                                                                                                                                                                                                                                                                                                                                                                                                                                                                                                                                                                                                                                                                                                                                                                                                                                                                                                                                                                                                                                                                                                                                                                                                                                                                                                                                                                                                                                                                                                                                                                                                                                                                                                                                                                                                                                                                                                                                                                                                                                                               | 0                 | 54                       | 42.39             |
| Rest of MMR                 | 12                 | 37.68             | 9                  | 28.26             | 0                  | 0                 | 0                                                                                                                                                                                                                                                                                                                                                                                                                                                                                                                                                                                                                                                                                                                                                                                                                                                                                                                                                                                                                                                                                                                                                                                                                                                                                                                                                                                                                                                                                                                                                                                                                                                                                                                                                                                                                                                                                                                                                                                                                                                                                               | 0                 | 21                       | 65.94             |
| TOTAL                       | 163                | 156.22            | 302                | 258.27            | 17                 | 13.35             | 4                                                                                                                                                                                                                                                                                                                                                                                                                                                                                                                                                                                                                                                                                                                                                                                                                                                                                                                                                                                                                                                                                                                                                                                                                                                                                                                                                                                                                                                                                                                                                                                                                                                                                                                                                                                                                                                                                                                                                                                                                                                                                               | 3.14              | 486                      | 430.98            |

## TRANSIT ORIENTED DEVELOPMENT REGULATIONS OF UDCPR (REST OF MMR):

*Ref: Govt. Notification dated 10/10/2022* 

**TOD ZONE** : 500 m from Metro Stations to be delineated by Planning Authority with approval of State Government