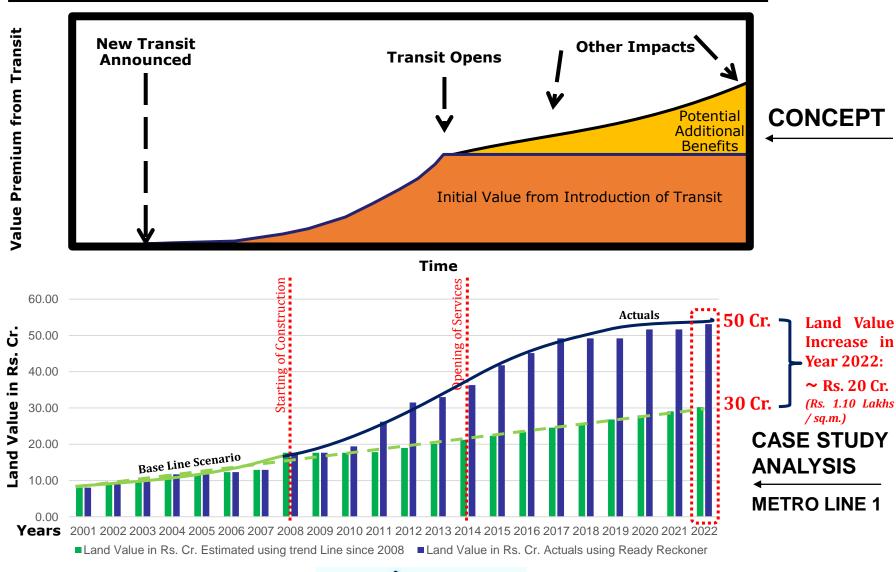

| 3.14              | 486                      | 430.98            |



# SUCCESSFUL IMPLEMENTATION OF METRO MASTER PLAN (337 KM)



### **IMPACT:**

- Increased ridership on public transit (27 Mn by 2041)
- Increased Public Transport Share (75% by 2041)
- Increased walkability and bike-ability
- Increased Avg. Journey Speed (37 Kmph by 2041)



- Affordable housing
- Public open space
- Community support
- Mixed Use Development

### LAND VALUE CAPTURE : Case Study Analysis, Andheri Station, Area:1800 sq.mt.





### TRANSIT ORIENTED DEVELOPMENT DRAFT POLICY & REGULATIONS:

Submitted by MMRDA to GoM for Approval



rence & Expo 2023

Source: MMRDA

## TRANSIT ORIENTED DEVELOPMENT DRAFT POLICY & REGULATIONS:

#### Submitted by MMRDA to GoM for Approval



#### FSI

| Sr. No. | Area in MMR                                                                        | Basic FSI + All<br>Other Dev. Rights    | Addl. TOD Premium FSI in<br>TOD Influence Zone<br>(Private Properties) | Addl. TOD Premium FSI in<br>TOD Influence Zone (Govt.<br>Projects / Jt. Dev.) |
|---------|------------------------------------------------------------------------------------|-----------------------------------------|------------------------------------------------------------------------|-------------------------------------