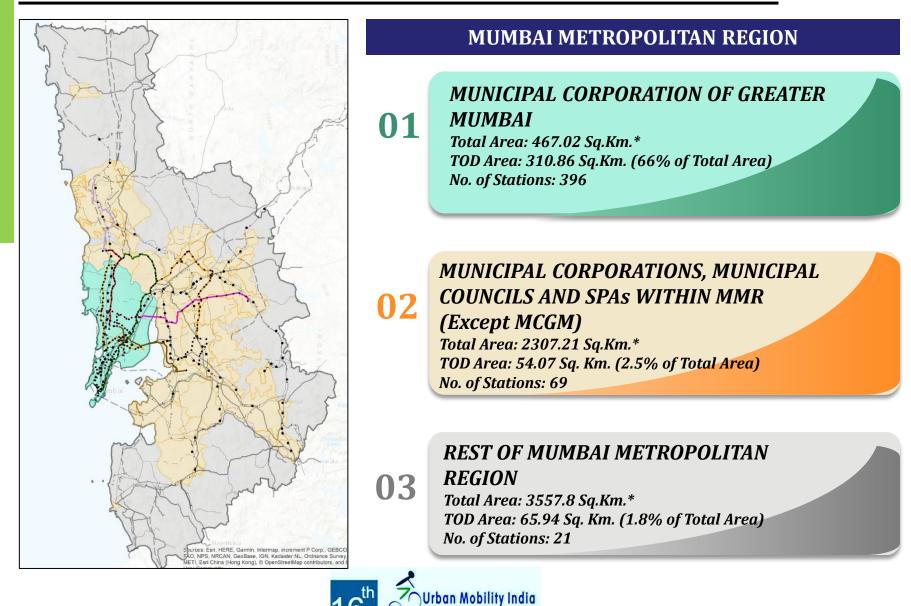

#### TOTAL TOD AREA – 430.97 Sq. Km.

TOD Area : ~10% of the total MMR area ~20% of total Developable area of MMR

# **TOD:** Influence Areas along MRTS Stations in MMR

|                             | Sub-Urban Train    |                   | Metro Rail         |                   | Wono Rail          |                   | With the second seco |                   | Total<br>Pubic Transport |                   |
|-----------------------------|--------------------|-------------------|--------------------|-------------------|--------------------|-------------------|-------------------------------------------------------------------------------------------------------------------------------------------------------------------------------------------------------------------------------------------------------------------------------------------------------------------------------------------------------------------------------------------------------------------------------------------------------------------------------------------------------------------------------------------------------------------------------------------------------------------------------------------------------------------------------------------------------------------------------------------------------------------------------------------------------------------------------------------------------------------------------------------------------------------------------------------------------------------------------------------------------------------------------------------------------------------------------------------------------------------------------------------------------------------------------------------------------------------------------------------------------------------------------------------------------------------------------------------------------------------------------------------------------------------------------------------------------------------------------------------------------------------------------------------------------------------------------------------------------------------------------------------------------------------------------------------------------------------------------------------------------------------------------------------------------------------------------------------------------------------------------------------------------------------------------------------------------------------------------------------------------------------------------------------------------------------------------------------------|-------------------|--------------------------|-------------------|
|                             | No. of<br>Stations | Area in<br>Sq.km. | No. of<br>Stations | Area in<br>Sq.km. | No. of<br>Stations | Area in<br>Sq.km. | No. of<br>Stations                                                                                                                                                                                                                                                                                                                                                                                                                                                                                                                                                                                                                                                                                                                                                                                                                                                                                                                                                                                                                                                                                                                                                                                                                                                                                                                                                                                                                                                                                                                                                                                                                                                                                                                                                                                                                                                                                                                                                                                                                                                                              | Area in<br>Sq.km. | No. of<br>Stations       | Area in<br>Sq.km. |
| Corporations                | 114                | 89.49             | 262                | 205.67            | 17                 | 13.345            | 3                                                                                                                                                                                                                                                                                                                                                                                                                                                                                                                                                                                                                                                                                                                                                                                                                                                                                                                                                                                                                                                                                                                                                                                                                                                                                                                                                                                                                                                                                                                                                                                                                                                                                                                                                                                                                                                                                                                                                                                                                                                                                               | 2.355             | 396                      | 310.86            |
| Councils                    | 5                  | 3.925             | 9                  | 7.065             | 0                  | 0                 | 1                                                                                                                                                                                                                                                                                                                                                                                                                                                                                                                                                                                                                                                                                                                                                                                                                                                                                                                                                                                                                                                                                                                                                                                                                                                                                                                                                                                                                                                                                                                                                                                                                                                                                                                                                                                                                                                                                                                                                                                                                                                                                               | 0.785             | 15                       | 11.775            |
| Spa Areas<br>(outside MCGM) | 32                 | 25.12             | 22                 | 17.27             | 0                  | 0                 | 0                                                                                                                                                                                                                                                                                                                                                                                                                                                                                                                                                                                                                                                                                                                                                                                                                                                                                                                                                                                                                                                                                                                                                                                                                                                                                                                                                                                                                                                                                                                                                                                                                                                                                                                                                                                                                                                                                                                                                                                                                                                                                               | 0                 | 54                       | 42.39             |
| Rest of MMR                 | 12                 | 37.68             | 9                  | 28.26             | 0                  | 0                 | 0                                                                                                                                                                                                                                                                                                                                                                                                                                                                                                                                                                                                                                                                                                                                                                                                                                                                                                                                                                                                                                                                                                                                                                                                                                                                                                                                                                                                                                                                                                                                                                                                                                                                                                                                                                                                                                                                                                                                                                                                                                                                                               | 0                 | 21                       | 65.94             |
| TOTAL                       | 163                | 156.22            | 302                | 258.27            | 17                 | 13.35             | 4                                                                                                                                                                                                                                                                                                                                                                                                                                                                                                                                                                                                                                                                                                                                                                                                                                                                                                                                                                                                                                                                                                                                                                                                                                                                                                                                                                                                                                                                                                                                                                                                                                                                                                                                                                                                                                                                                                                                                                                                                                                                                               | 3.14              | 486                      | 430.98            |