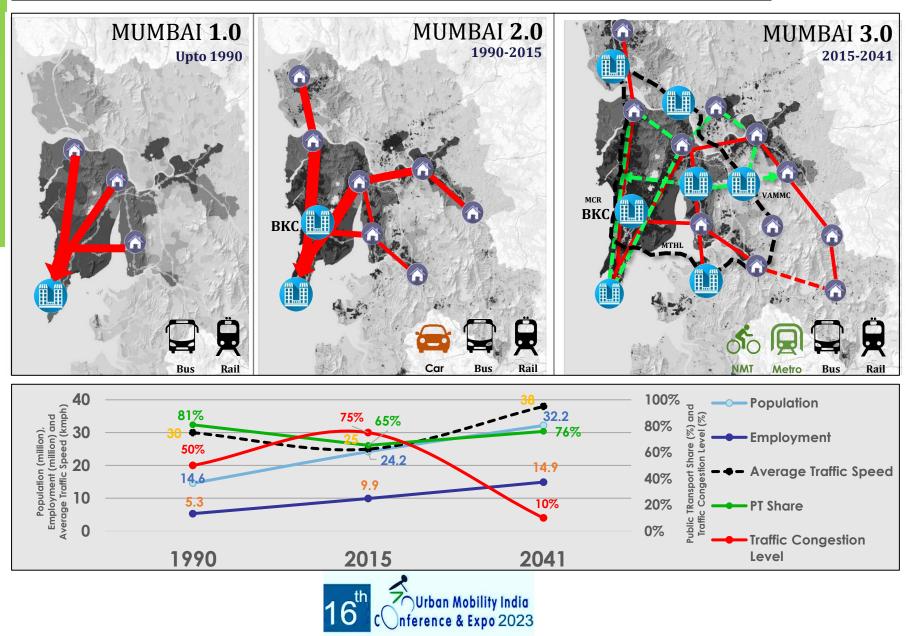

# **MMR'S TRANSFORMATION**

# **REGIONAL STRATERGY:** Polycentric Growth

th COnference & Expo 2023