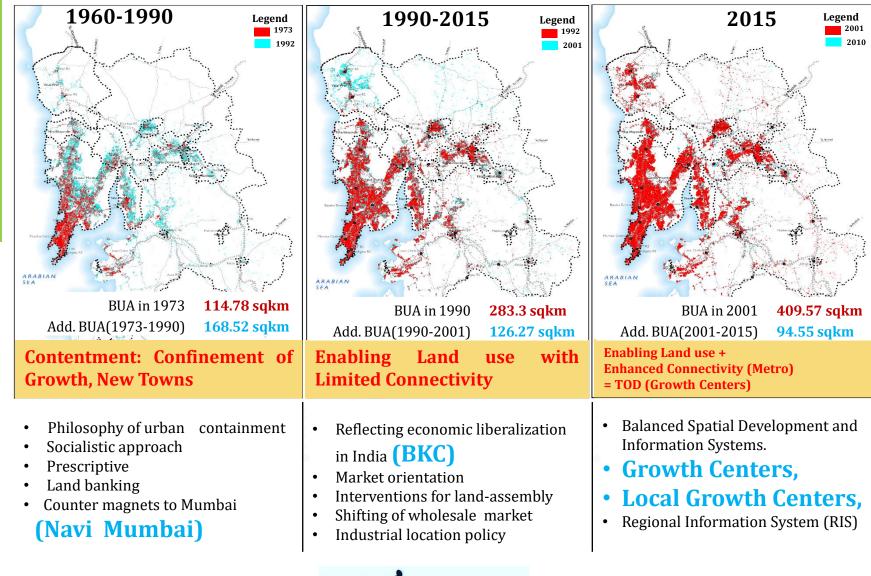

# **MMR:** 1960 TO 2015

# **MMR'S TRANSFORMATION**

# **REGIONAL STRATERGY:** Polycentric Growth

th COnference & Expo 2023