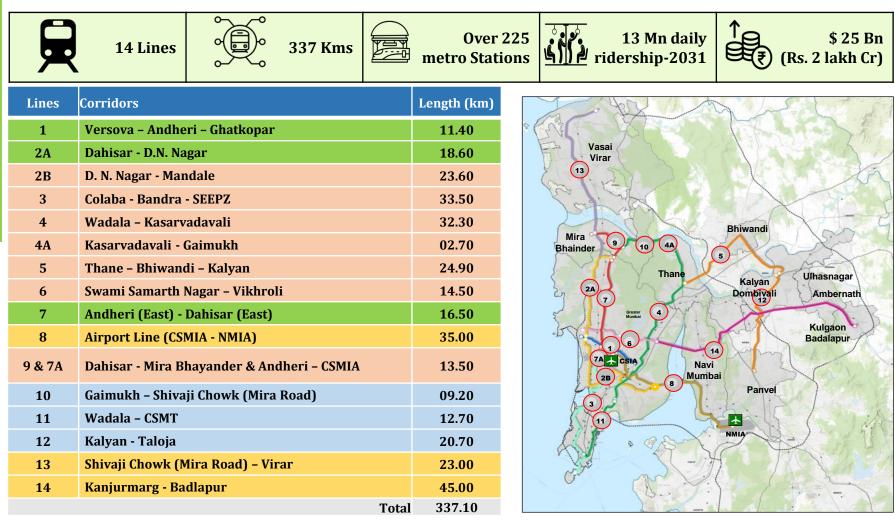

ttps://www.indiachem.in/whymumbai.php#:~:text=1%20serves%20as%20an%20economic,responsible%20for%2025%2 Opercent%20of; Oxford Economics / CBRE; www.investindia.gov.in, UN.org for India's Current Population, MITRA, NAREDCO



# **PREAMBLE:**

"Planning, coordinating and supervising the proper, orderly and rapid development of the areas in the region and executing plans, projects and schemes for such development, and to provide for matters connected therewith."

# **VISION:**

MMRDA aims to develop MMR as a destination for economic activity by promoting infrastructure development and improving the quality of life.



# **MMR:** 1960 TO 2015





# **MMR'S TRANSFORMATION**



# **REGIONAL STRATERGY:** Polycentric Growth



th COnference & Expo 2023

# METRO: Unprecedented Size, Scale & Speed





Under Construction (145 KM)



**Under Tendering** 

**DPR** Preparation

(103 KM)

# TRANSFORMING MMR: Through TOD (337 Km)





#### TOTAL TOD AREA – 430.97 Sq. Km.

TOD Area : ~10% of the total MMR area ~20% of total Developable area of MMR



# **TOD:** Influence Areas along MRTS Stations in MMR

|                             | Sub-Urban Train    |                   | Metro Rail         |                   | Wono Rail          |                   | With the second seco |                   | Total<br>Pubic Transport |                   |
|-----------------------------|--------------------|-------------------|--------------------|-------------------|--------------------|-------------------|-----------------------------------------------------------------------------------------------