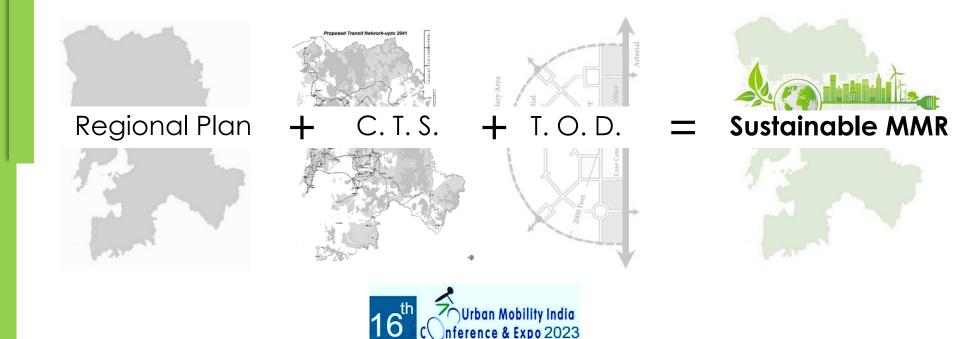

# TRANSFORMING MMR: Through TOD (337 Km)

#### TOTAL TOD AREA – 430.97 Sq. Km.

TOD Area : ~10% of the total MMR area ~20% of total Developable area of MMR

# **TOD:** A Catalyst in transforming MMR

Transforming MMR into a Sustainable Metropolis with efficient, affordable, inclusive, safe, speedy resilient, accessible, reliable, delightful travel experience along with Transit Oriented Urban Development through Mixed Land Use and People Centric Planning.