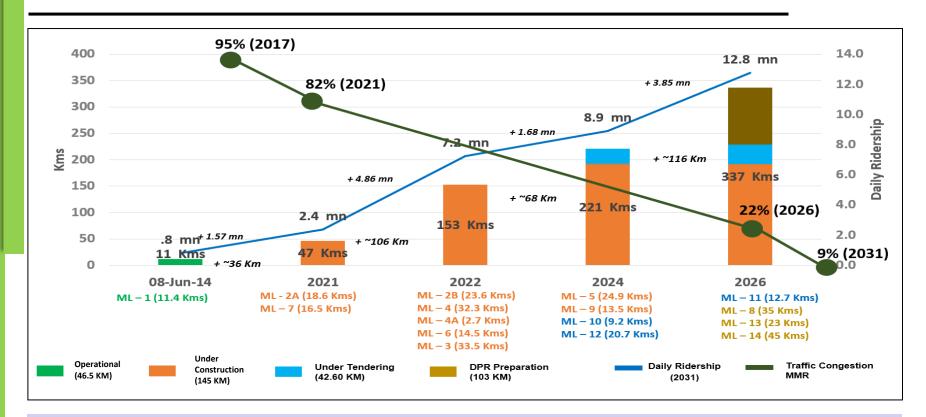

# METRO: Unprecedented Size, Scale & Speed

Under Construction (145 KM)

**Under Tendering** 

**DPR** Preparation

(103 KM)

# TRANSFORMING MMR: Through TOD (337 Km)

# SUCCESSFUL IMPLEMENTATION OF METRO MASTER PLAN (337 KM)

### **IMPACT:**

- Increased ridership on public transit (27 Mn by 2041)
- Increased Public Transport Share (75% by 2041)
- Increased walkability and bike-ability
- Increased Avg. Journey Speed (37 Kmph by 2041)