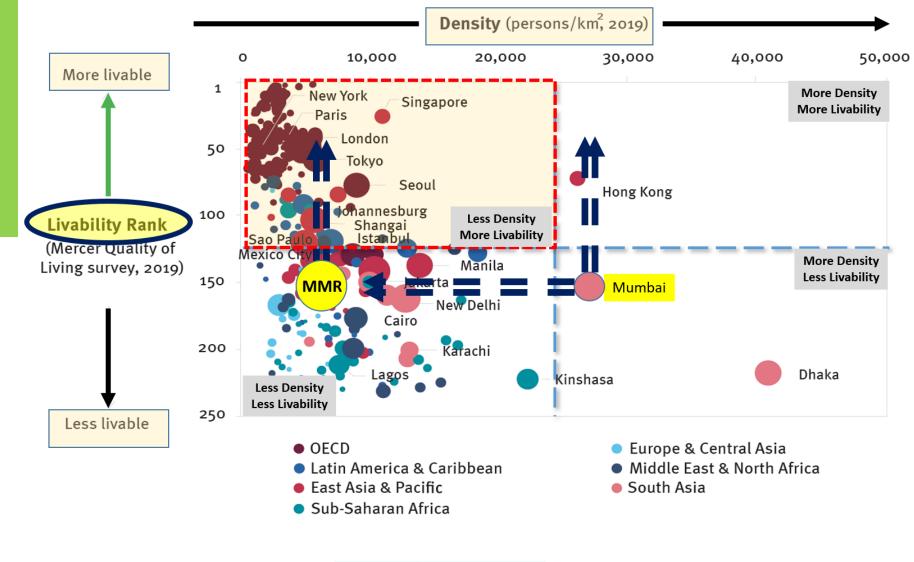

| FOR | MMRDA |
|--------------|-----|-----|-------|
|              |     |     |       |



Aligning with the UN's Sustainable Development Goals: Promoting Green Clean Public Transport.



**Enhancing Economic activities:** Multiplying employment opportunities including female labor force Participation. Attracting Global Private Financial Investment.



**Mainstreaming Resilience:** Building Future-Ready, Climate-Resilient Infrastructure.





**Public Participation:** Creating Thriving, Livable, Vibrant, Inclusive, Safe, Well-designed City Neighborhoods for engagement of communities to enhance Happiness and Productivity.



**Digital Platforms:** Creating Digital Urban Observatory and developing Regional information systems for ease of doing business.



# **RISE IN LIVABILITY INDEX**





# **TOD:** A Catalyst in transforming MMR

Transforming MMR into a Sustainable Metropolis with efficient, affordable, inclusive, safe, speedy resilient, accessible, reliable, delightful travel experience along with Transit Oriented Urban Development through Mixed Land Use and People Centric Planning.

TOD is **transforming Cities.** TOD is **transforming Regions.** TOD is **transforming lives of 25 million people living in MMR. TOD is much beyond FSI, Premium Built form etc.** 







### Shankar Deshpande

cheiftcp@mailmmrda.maharashtra.gov.in shankardc1@gmail.com

# **THANK YOU**







Shankar Deshpande