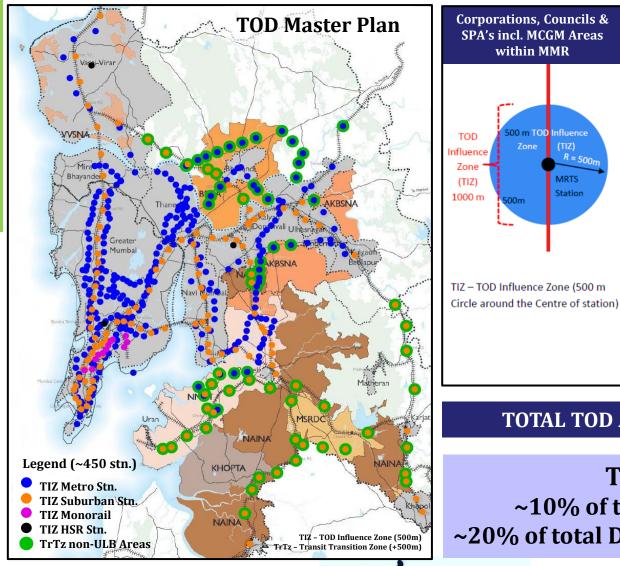

# TRANSFORMING MMR: Through TOD (337 Km)

#### TOTAL TOD AREA – 430.97 Sq. Km.

TOD Area : ~10% of the total MMR area ~20% of total Developable area of MMR

# **TOD:** Influence Areas along MRTS Stations in MMR

|                             | Sub-Urban Train    |                   | Metro Rail         |                   | Wono Rail          |                   | With the second seco |                   | Total<br>Pubic Transport |                   |
|-----------------------------|--------------------|-------------------|--------------------|-------------------|--------------------|-------------------|-------------------------------------------------------------------------------------------------------------------------------------------------------------------------------------------------------------------------------------------------------------------------------------------------------------------------------------------------------------------------------------------------------------------------------------------------------------------------------------------------------------------------------------------------------------------------------------------------------------------------------------------------------------------------------------------------------------------------------------------------------------------------------------------------------------------------------------------------------------------------------------------------------------------------------------------------------------------------------------------------------------------------------------------------------------------------------------------------------------------------------------------------------------------------------------------------------------------------------------------------------------------------------------------------------------------------------------------------------------------------------------------------------------------------------------------------------------------------------------------------------------------------------------------------------------------------------------------------------------------------------------------------------------------------------------------------------------------------------------------------------------------------------------------------------------------------------------------------------------------------------------------------------------------------------------------------------------------------------------------------------------------------------------------------------------------------------------------------|-------------------|--------------------------|-------------------|
|                             | No. of<br>Stations | Area in<br>Sq.km. | No. of<br>Stations | Area in<br>Sq.km. | No. of<br>Stations | Area in<br>Sq.km. | No. of<br>Stations                                                                                                                                                                                                                                                                                                                                                                                                                                                                                                                                                                                                                                                                                                                                                                                                                                                                                                                                                                                                                                                                                                                                                                                                                                                                                                                                                                                                                                                                                                                                                                                                                                                                                                                                                                                                                                                                                                                                                                                                                                                                              | Area in<br>Sq.km. | No. of<br>Stations       | Area in<br>Sq.km. |
| Corporations                | 114                | 89.49             | 262                | 205.67            | 17                 | 13.345            | 3                                                                                                                                                                                                                                                                                                                                                                                                                                                                                                                                                                                                                                                                                                                                                                                                                                                                                                                                                                                                                                                                                                                                                                                                                                                                                                                                                                                                                                                                                                                                                                                                                                                                                                                                                                                                                                                                                                                                                                                                                                                                                               | 2.355             | 396                      | 310.86            |
| Councils                    | 5                  | 3.925             | 9                  | 7.065             | 0                  | 0                 | 1                                                                                                                                                                                                                                                                                                                                                                                                                                                                                                                                                                                                                                                                                                                                                                                                                                                                                                                                                                                                                                                                                                                                                                                                                                                                                                                                                                                                                                                                                                                                                                                                                                                                                                                                                                                                                                                                                                                                                                                                                                                                                               | 0.785             | 15                       | 11.775            |
| Spa Areas<br>(outside MCGM) | 32                 | 25.12             | 22                 | 17.27             | 0                  | 0                 | 0                                                                                                                                                                                                                                                                                                                                                                                                                                                                                                                                                                                                                                                                                                                                                                                                                                                                                                                                                                                                                                                                                                                                                                                                                                                                                                                                                                                                                                                                                                                                                                                                                                                                                                                                                                                                                                                                                                                                                                                                                                                                                               | 0                 | 54                       | 42.39             |
| Rest of MMR                 | 12                 | 37.68             | 9                  | 28.26             | 0                  | 0                 | 0                                                                                                                                                                                                                                                                                                                                                                                                                                                                                                                                                                                                                                                                                                                                                                                                                                                                                                                                                                                                                                                                                                                                                                                                                                                                                                                                                                                                                                                                                                                                                                                                                                                                                                                                                                                                                                                                                                                                                                                                                                                                                               | 0                 | 21                       | 65.94             |
| TOTAL                       | 163                | 156.22            | 302                | 258.27            | 17                 | 13.35             | 4                                                                                                                                                                                                                                                                                                                                                                                                                                                                                                                                                                                                                                                                                                                                                                                                                                                                                                                                                                                                                                                                                                                                                                                                                                                                                                                                                                                                                                                                                                                                                                                                                                                                                                                                                                                                                                                                                                                                                                                                                                                                                               | 3.14              | 486                      | 430.98            |