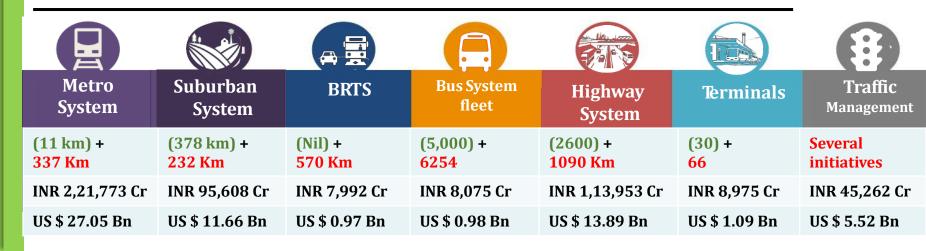

### MAJOR INVESTMENTS IN SUSTAINABLE URBAN MOBILITY : 2020 - 2040

16<sup>th</sup> COnference & Expo 2023