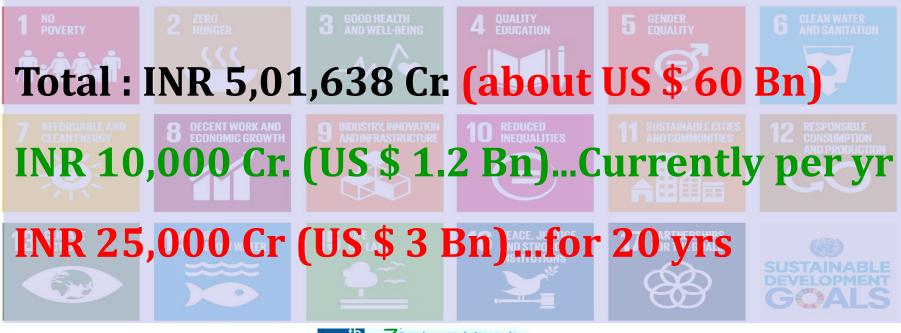

### MAJOR INVESTMENTS IN SUSTAINABLE URBAN MOBILITY : 2020 - 2040

16<sup>th</sup> COnference & Expo 2023

## **OUTCOMES FOR MMRDA WITH WORLD BANK COLLABORATION:** Proposal

| <b>OUTCO</b> | MES | FOR | MMRDA |
|--------------|-----|-----|-------|
|              |     |     |       |

Aligning with the UN's Sustainable Development Goals: Promoting Green Clean Public Transport.