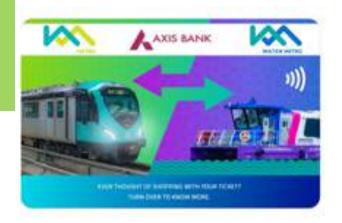

### INTEROPERABLE FARE MEDIA

RPT Pass which can be used in Metro and Water Metro

Open Loop Travel Card. Can be used in Metro, Water Metro, Feeder Bus and Feeder Auto

Kochi 1 Mobile QR Ticket