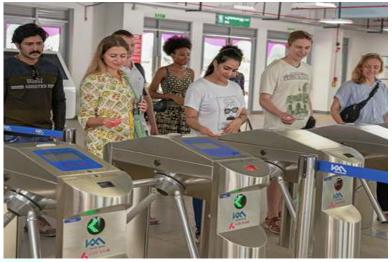

### INTEROPERABLE FARE MEDIA

RPT Pass which can be used in Metro and Water Metro

Open Loop Travel Card. Can be used in Metro, Water Metro, Feeder Bus and Feeder Auto

Kochi 1 Mobile QR Ticket