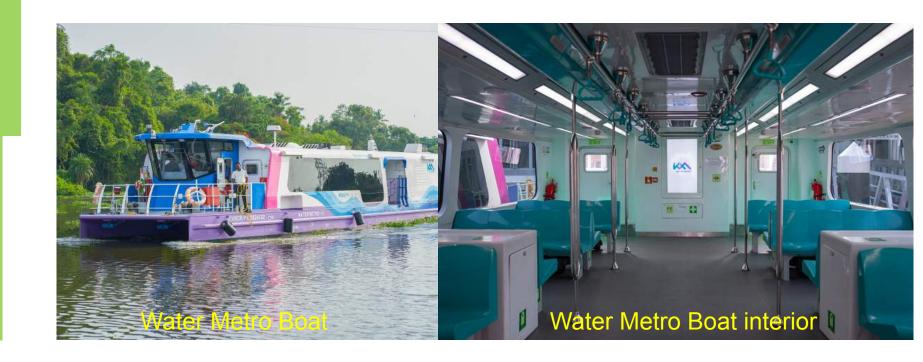

# **WATER METRO BOAT**

# **COMMONALITIES WITH METRO RAIL**

- √ Fixed headway
- √ Timely service
- ✓ Automatic Fare Collection
- ✓ Centralised Control -OCC
- ✓ Similar interior
- ✓ Same ticket can be used
- ✓ Feeder services and NMT