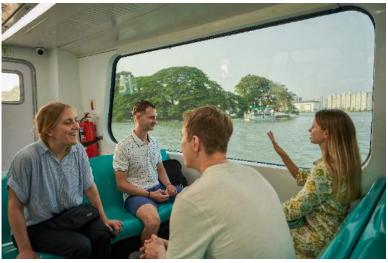

# **COMMONALITIES WITH METRO RAIL**

- √ Fixed headway
- √ Timely service
- ✓ Automatic Fare Collection
- ✓ Centralised Control -OCC
- ✓ Similar interior
- ✓ Same ticket can be used
- ✓ Feeder services and NMT