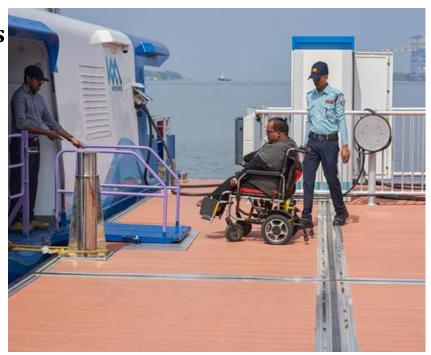

## WHAT IS WATER METRO?

- **❖** Integrated urban water transport
- **\*** Electric hybrid boats
- Terminals with passenger amenities
- **❖** Disabled friendly Floating Pontoons
- **❖** Most modern ITMS, OCC
- **❖** AFC and PCS
- **A** Reliability and safety

# **WATER METRO BOAT**