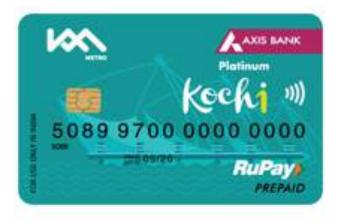

### INTEROPERABLE FARE MEDIA

RPT Pass which can be used in Metro and Water Metro

Open Loop Travel Card. Can be used in Metro, Water Metro, Feeder Bus and Feeder Auto

Kochi 1 Mobile QR Ticket