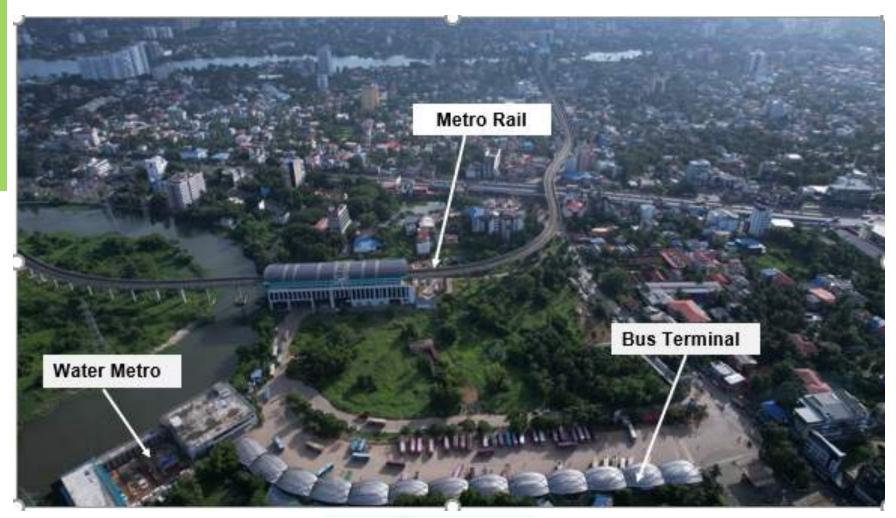

# TYPICAL INTEGRATION AT VYTILA

# WATER METRO INTEGRATION

### Metro Rail - Water Metro - Road

- ✓ Vytila
- ✓ Infopark
- ✓ Kakkanad
- ✓ High Court

12 places are near to a Bus stand

Other locations are connected using feeder buses and autorickshaws

16<sup>th</sup> conference & Expo 2023