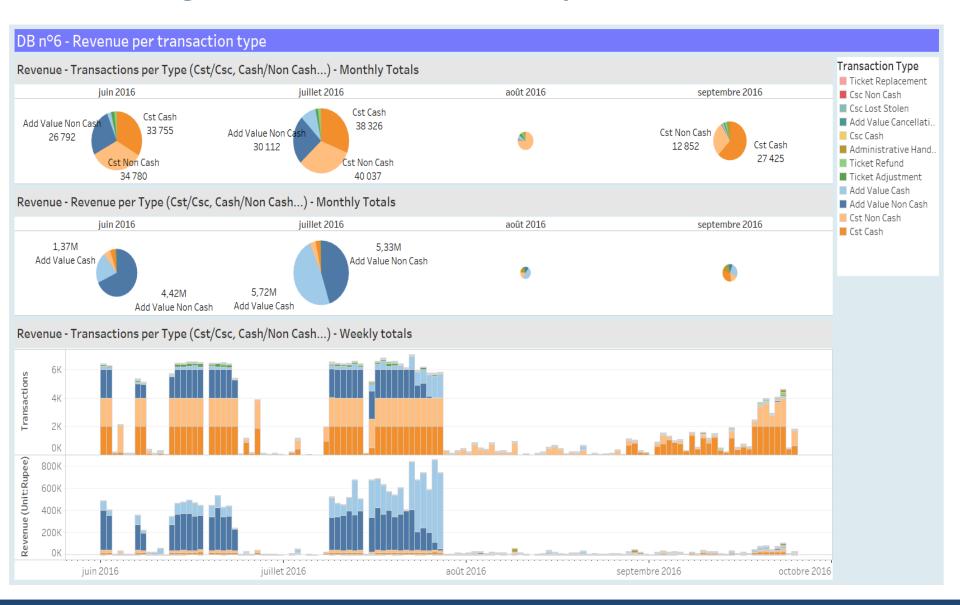

ventory Management
- Crew Rostering
- Predictive Maintenance
- Optimized O&M costs





### **Open Loop EMV Account Based AFC System**



- ✓ World is moving to Open Loop EMV ticketing
- ✓ Banks to manage the ticketing systems
- ✓ Low cost and efficient ticketing options like QR codes
- ✓ CAPEX and card management by Banks
- ✓ Easy integration to other modes of transport
- ✓ Interoperable payment ecosystem in the city

# **Mobile Application**





# **Mobile Application**





### **Data Intelligence & Analytics**



#### **Data Intelligence Approach** => **Data Driven Company**

- No more data processing time
- Automatized dashboards / calculations
- Good knowledge / quality of data
- Intuitive visualization / understanding of data



### **Data Intelligence & Performance Improvement**





### **Data Intelligence & Performance Improvement**





# **Interface to City Infrastructure**

- ✓ Hyderabad is implementing city surveillance system
- ✓ It is planned to integrate with metro in future
- ✓ Metro feedback to city surveillance and vice versa

#### **Advantages:**

- ✓ Complete data and information available with command & control
  - center
- ✓ Real time traffic data integration
- ✓ Improved transport planning
- ✓ Better management of incidences
- ✓ Enhanced customer experience





### **Summary & Conclusion**

- ✓ ITS implementation- Need of the hour
- ✓ ITS leads to efficient Asset Utilization & Improved travel experience for customers
- ✓ Integration of all modes of transport is essential
- ✓ All transport agencies shall work together in this direction