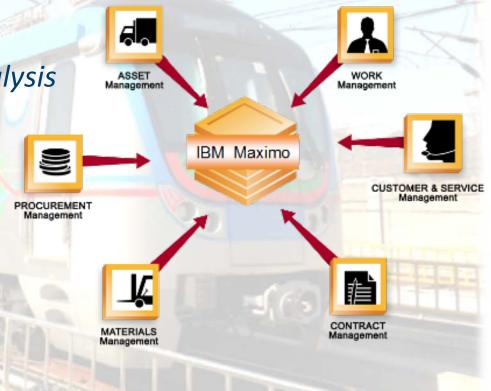

# **Asset Management System**

Maximo asset management software integrated with IoT sensors for:

- Asset Registry
- Real time fault data & analysis
- Maintenance Planning
- Inventory Management
- Crew Rostering
- Predictive Maintenance
- Optimized O&M costs