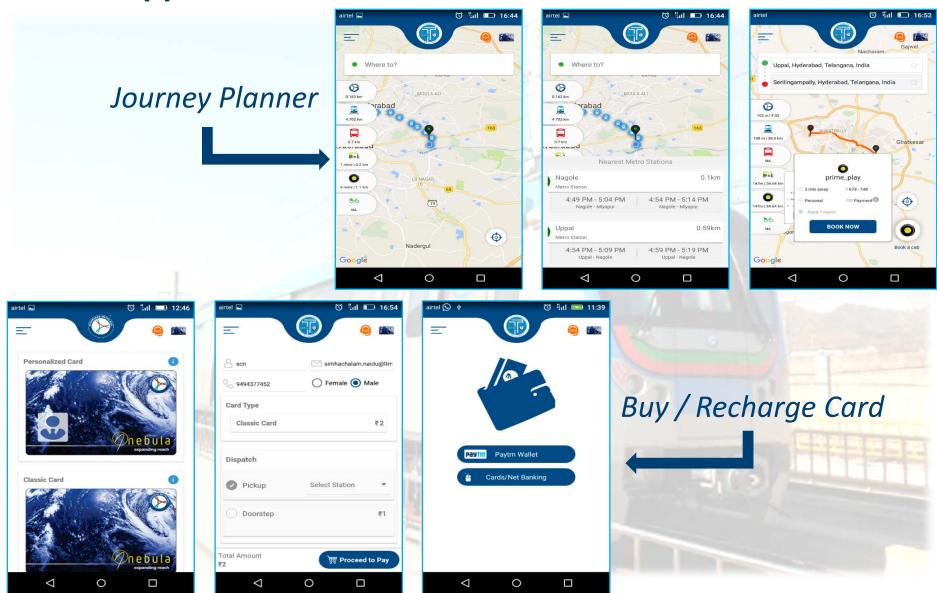

al time information
- ✓ Better reliability
- ✓ Flexible schedules
- ✓ Better energy efficiency
- ✓ Reduced Headway (90secs)
- √ Improved Safety

# **Asset Management System**

Maximo asset management software integrated with IoT sensors for:

- Asset Registry
- Real time fault data & analysis
- Maintenance Planning
- Inventory Management
- Crew Rostering
- Predictive Maintenance
- Optimized O&M costs





### **Open Loop EMV Account Based AFC System**



- ✓ World is moving to Open Loop EMV ticketing
- ✓ Banks to manage the ticketing systems
- ✓ Low cost and efficient ticketing options like QR codes
- ✓ CAPEX and card management by Banks
- ✓ Easy integration to other modes of transport
- ✓ Interoperable payment ecosystem in the city

# **Mobile Application**





# **Mobile Application**





### **Data Intelligence & Analytics**



#### **Data Intelligence Approach** => **Data Driven Company**

- No more data processing time
- Automatized dashboards / calculations
- Good knowledge / quality of data
- Intuitive visualization / understanding of data



### **Data Intelligence & Performance Improvement**





### **Data Intelligence & Performance Improvement**





# **Interface to City Infrastructure**

- ✓ Hyderabad is implementing city surveillance system
- ✓ It is planned to integrate with metro in future
- ✓ Metro feedback to city surveillance and vice versa

#### **Advantages:**

- ✓ Complete data and information available with command & control
  - center
- ✓ Real time traffic data integration
- ✓ Improved transport planning
- ✓ Better management of incidences
- ✓ Enha