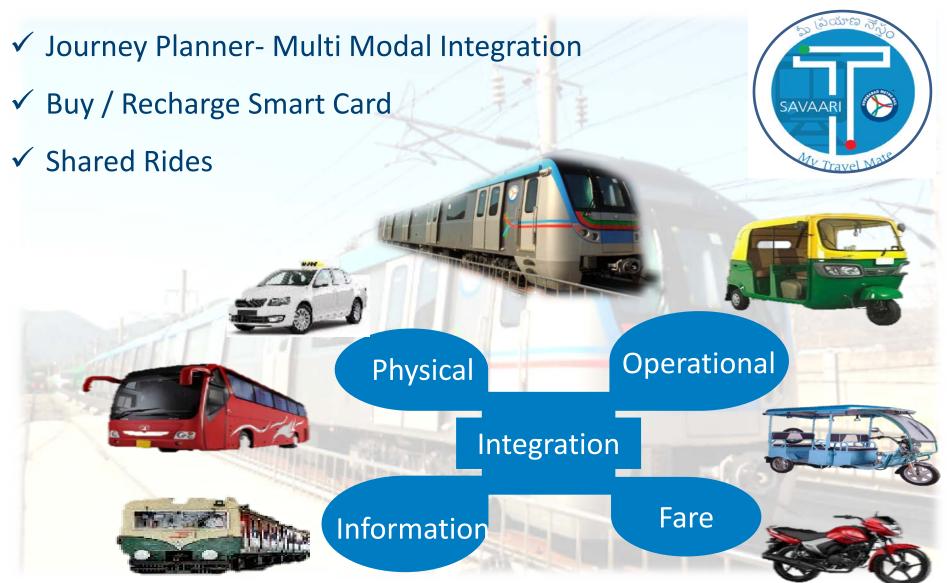

ased Train Control**



- ✓ Real time information
- ✓ Better reliability
- ✓ Flexible schedules
- ✓ Better energy efficiency
- ✓ Reduced Headway (90secs)
- √ Improved Safety

# **Asset Management System**

Maximo asset management software integrated with IoT sensors for:

- Asset Registry
- Real time fault data & analysis
- Maintenance Planning
- Inventory Management
- Crew Rostering
- Predictive Maintenance
- Optimized O&M costs





### **Open Loop EMV Account Based AFC System**



- ✓ World is moving to Open Loop EMV ticketing
- ✓ Banks to manage the ticketing systems
- ✓ Low cost and efficient ticketing options like QR codes
- ✓ CAPEX and card management by Banks
- ✓ Easy integration to other modes of transport
- ✓ Interoperable payment ecosystem in the city

# **Mobile Application**





# **Mobile Application**





### **Data Intelligence & Analytics**



#### **Data Intelligence Approach** => **Data Driven Company**

- No more data processing time
- Automatized dashboards / calculations
- Good knowledge / quality of data
- Intuitive visualization / understanding of data



### **Data Intelligence & Performance Improvement**





### **Data Intelligence & Performance Improvement**





# **Interface to City Infrastructure**

- ✓ Hyderabad is implementing city surveillance system
- ✓ It is planned to integrate with metro in future
- ✓ Metro feedback to city surveillance and vice versa

#### **Advantages:**

- ✓ Complete data and information available with command & control
  - center
- ✓ Real time traffic data integration
- ✓ Improved transport planning
- ✓ Better man