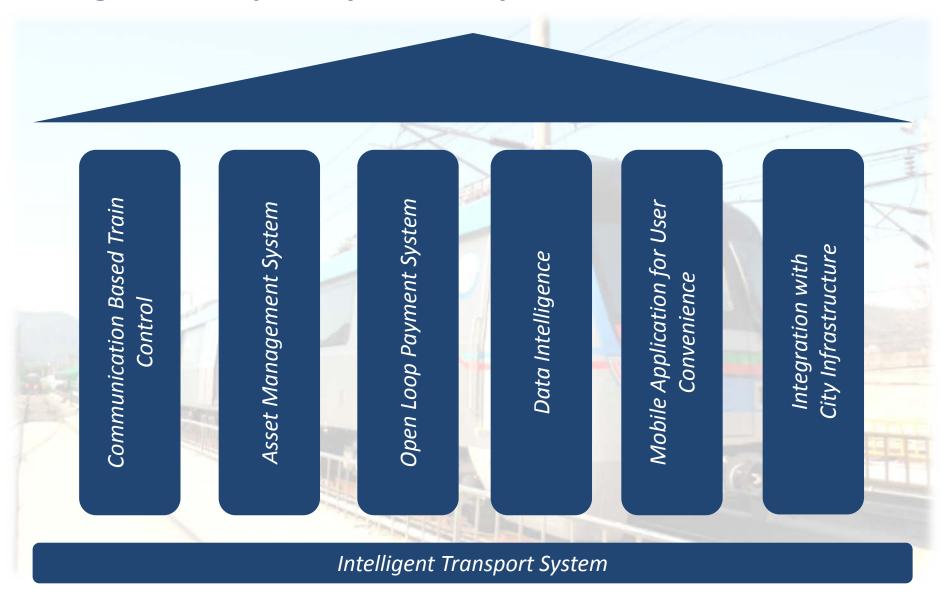

### **Intelligent Transport Systems**

# **Intelligent Transport Systems- Hyderabad Metro Rail**

#### **Communication Based Train Control**

- ✓ Real time information
- ✓ Better reliability
- ✓ Flexible schedules
- ✓ Better energy efficiency
- ✓ Reduced Headway (90secs)
- √ Improved Safety

# **Asset Management System**

Maximo asset management software integrated with IoT sensors for:

- Asset Registry
- Real time fault data & analysis
- Maintenance Planning
- Inventory Management
- Crew Rostering
- Predictive Maintenance
- Optimized O&M costs

### **Open Loop EMV Account Based AFC System**

- ✓ World is moving to Open Loop EMV ticketing
- ✓ Banks to manage the ticketing systems
- ✓ Low cost and efficient ticketing options like QR codes
- ✓ CAPEX and card management by Banks
- ✓ Easy integration to other modes of transport
- ✓ Interoperable payment ecosystem in the city

### **Data Intelligence & Analytics**

# **Interface to City Infrastructure**

- ✓ Hyderabad is implementing city surveillance system
- ✓ It is planned to integrate with metro in future
- ✓ Metro feedback to city surveillance and vice versa