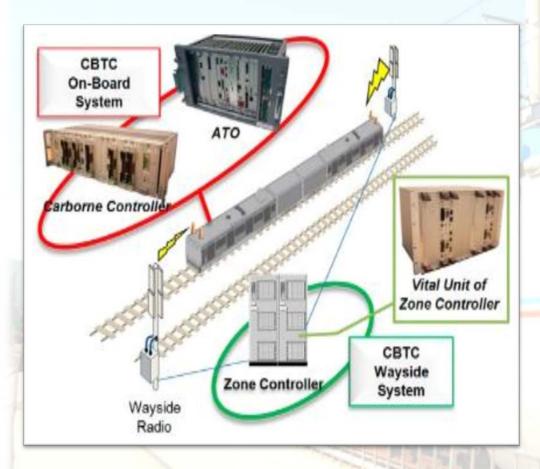

#### **Communication Based Train Control**

- ✓ Real time information
- ✓ Better reliability
- ✓ Flexible schedules
- ✓ Better energy efficiency
- ✓ Reduced Headway (90secs)
- √ Improved Safety