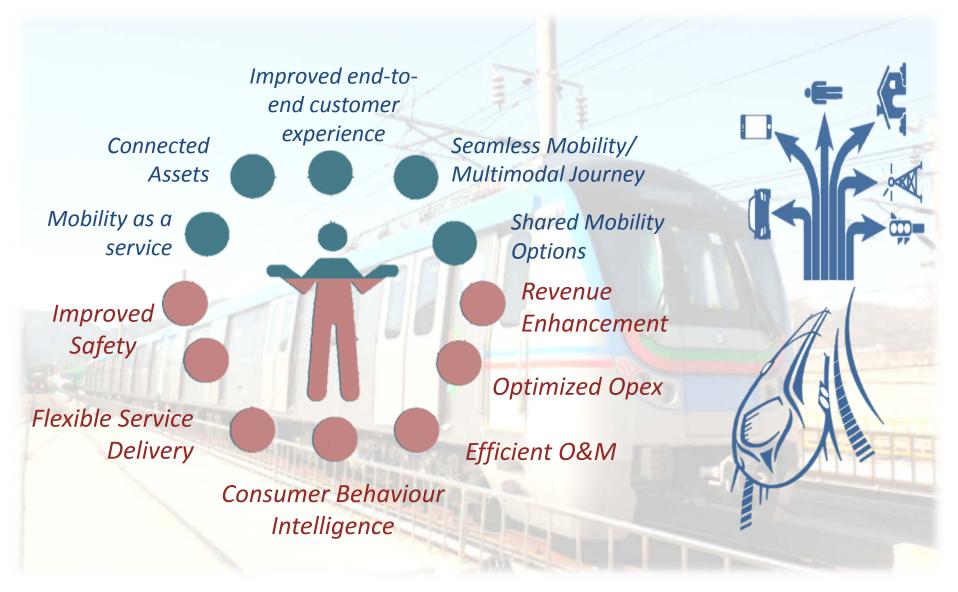

### **Intelligent Transport Systems**

# **Intelligent Transport Systems- Hyderabad Metro Rail**