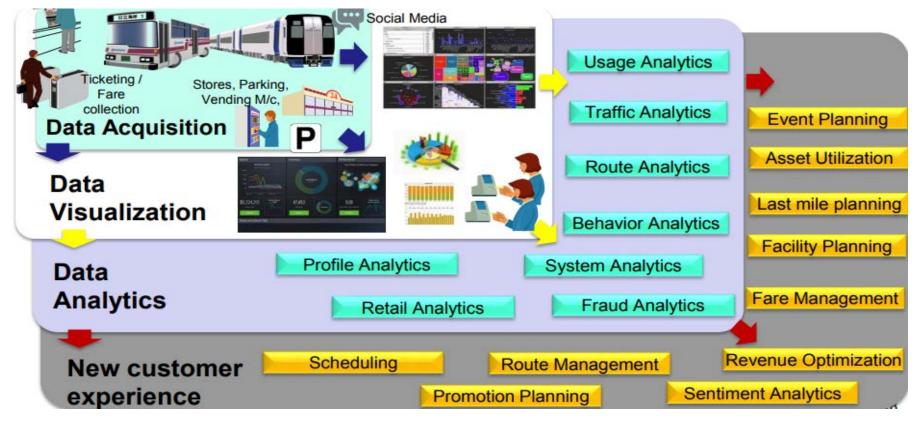

### **Data Intelligence & Analytics**

#### **Data Intelligence Approach** => **Data Driven Company**

- No more data processing time
- Automatized dashboards / calculations
- Good knowledge / quality of data
- Intuitive visualization / understanding of data

### **Data Intelligence & Performance Improvement**