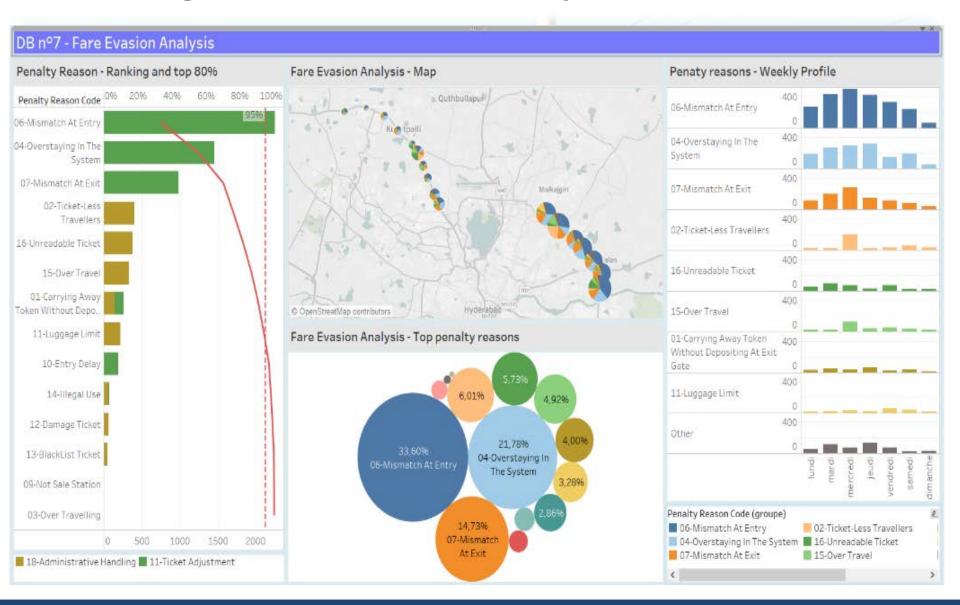

nce
- Optimized O&M costs





### **Open Loop EMV Account Based AFC System**



- ✓ World is moving to Open Loop EMV ticketing
- ✓ Banks to manage the ticketing systems
- ✓ Low cost and efficient ticketing options like QR codes
- ✓ CAPEX and card management by Banks
- ✓ Easy integration to other modes of transport
- ✓ Interoperable payment ecosystem in the city

# **Mobile Application**





# **Mobile Application**





### **Data Intelligence & Analytics**



#### **Data Intelligence Approach** => **Data Driven Company**

- No more data processing time
- Automatized dashboards / calculations
- Good knowledge / quality of data
- Intuitive visualization / understanding of data



### **Data Intelligence & Performance Improvement**





### **Data Intelligence & Performance Improvement**





# **Interface to City Infrastructure**

- ✓ Hyderabad is implementing city surveillance system
- ✓ It is planned to integrate with metro in future
- ✓ Metro feedback to city surveillance and vice versa

#### **Advantages:**

- ✓ Complete data and information available with command & control
  - center
- ✓ Real time traffic data integration
- ✓ Improved transport planning
- ✓ Better management of incidences
- ✓ Enhanced customer experience





### **Summary & Conclusion**

- ✓ ITS implementation- Need of the hour
- ✓ ITS leads to efficient Asset Utilization & Improved travel experience for customers
- ✓ Integration of all modes of transport is essential
- ✓ All transport agencies shall work together in this direction