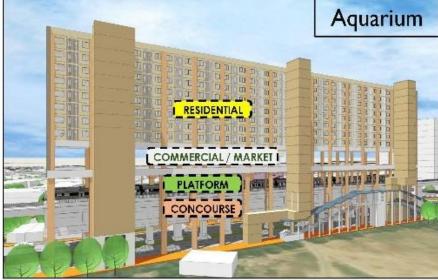

## **EWS Housing over Metro Stations in Surat**

Architect: Concept developed by M/s Architect Hafeez Contractor

Selected Stations: Model Town & Aquarium

Typical Residential Unit (35-40 sqm)

Nos. of Res. Units per floor = 29

Nos. of Res. floors = 07

Total nos. of units = 203 nos. per station

Commercial/Market floor above platform 3,900 sqm area