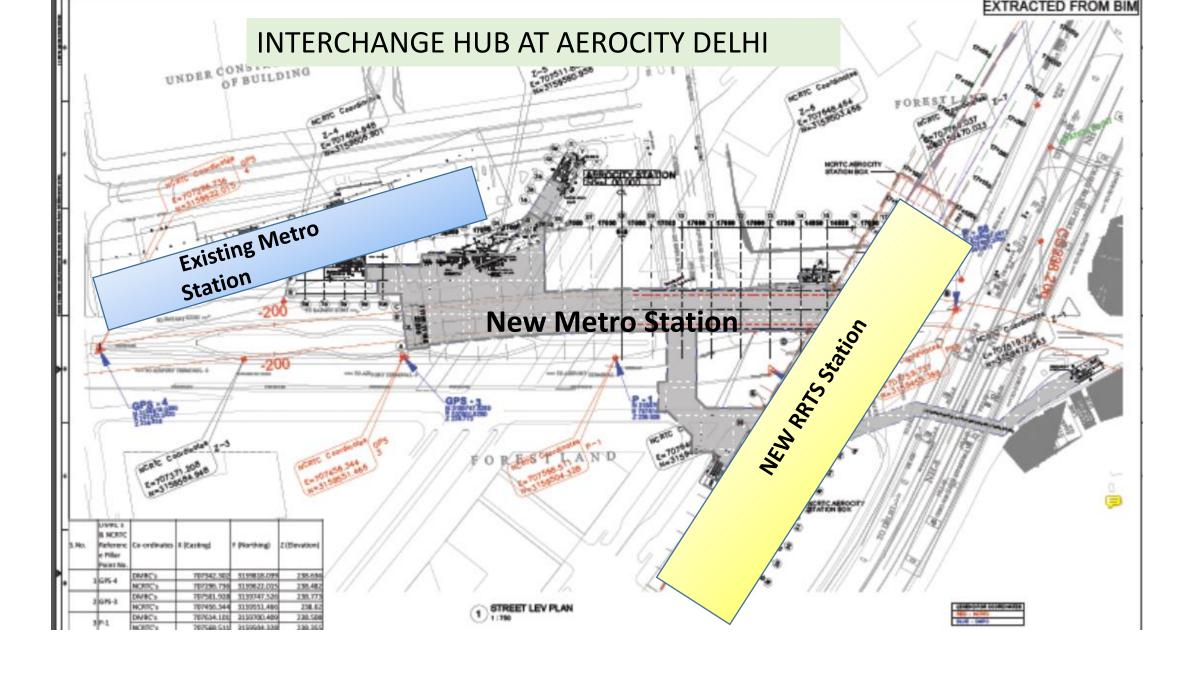

## **Surat Railway Station MMTH**





## Kalupur Metro Station Ahmedabad



- Entrance A & B of metro
  Station are operational
- Entrance C: Lift + Staircase +
   Escalator is proposed
   connecting metro to HSR
   station and at Grade
   connection to Railway Station
- Entrance D: Connected with IR with Existing Railway FoB, further connected with Skywalk from HSR station and proposed Multi Level Car Parking,
- Indian Railways has also proposed a subway from platform 1 to HSR Station and Metro Station

## **EWS Housing over Metro Stations in Surat**

Architect: Concept developed by M/s Architect Hafeez Contractor

Selected Stations: Model Town & Aquarium



Typical Residential Unit (35-40 sqm)

Nos. of Res. Units per floor = 29

Nos. of Res. floors = 07

Total nos. of units = 203 nos. per station

Commercial/Market floor a