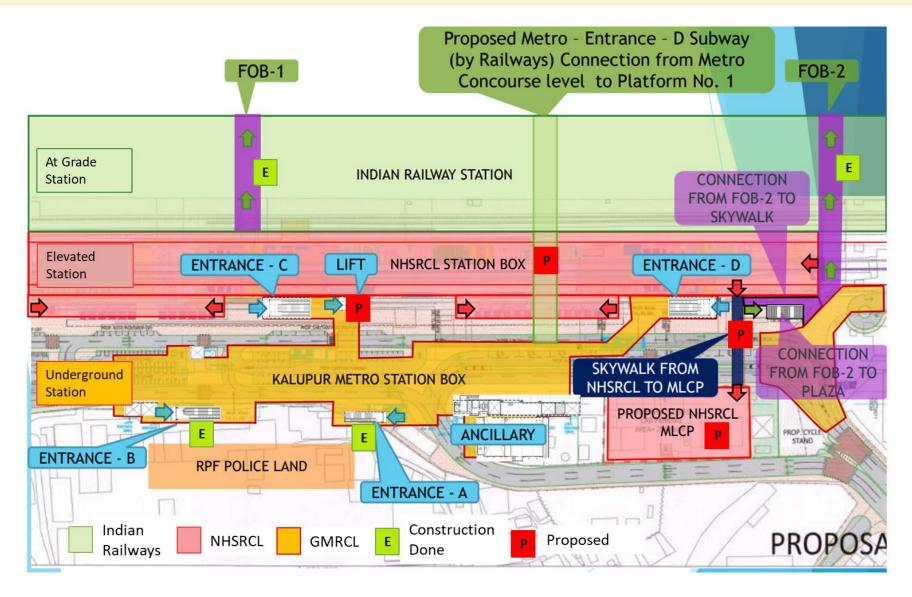

## Kalupur Metro Station Ahmedabad

- Entrance A & B of metro
  Station are operational
- Entrance C: Lift + Staircase +
   Escalator is proposed
   connecting metro to HSR
   station and at Grade
   connection to Railway Station
- Entrance D: Connected with IR with Existing Railway FoB, further connected with Skywalk from HSR station and proposed Multi Level Car Parking,
- Indian Railways has also proposed a subway from platform 1 to HSR Station and Metro Station