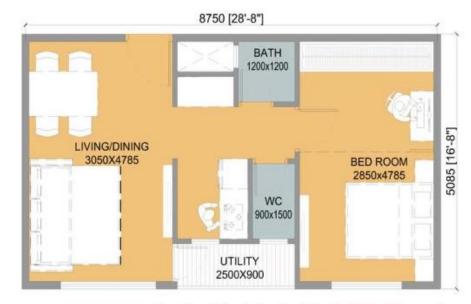

## **EWS Housing over Metro Stations in Surat**

Architect: Concept developed by M/s Architect Hafeez Contractor

Selected Stations: Model Town & Aquarium

Typical Residential Unit (35-40 sqm)

Nos. of Res. Units per floor = 29

Nos. of Res. floors = 07

Total nos. of units = 203 nos. per station

Commercial/Market floor above platform 3,900 sqm area