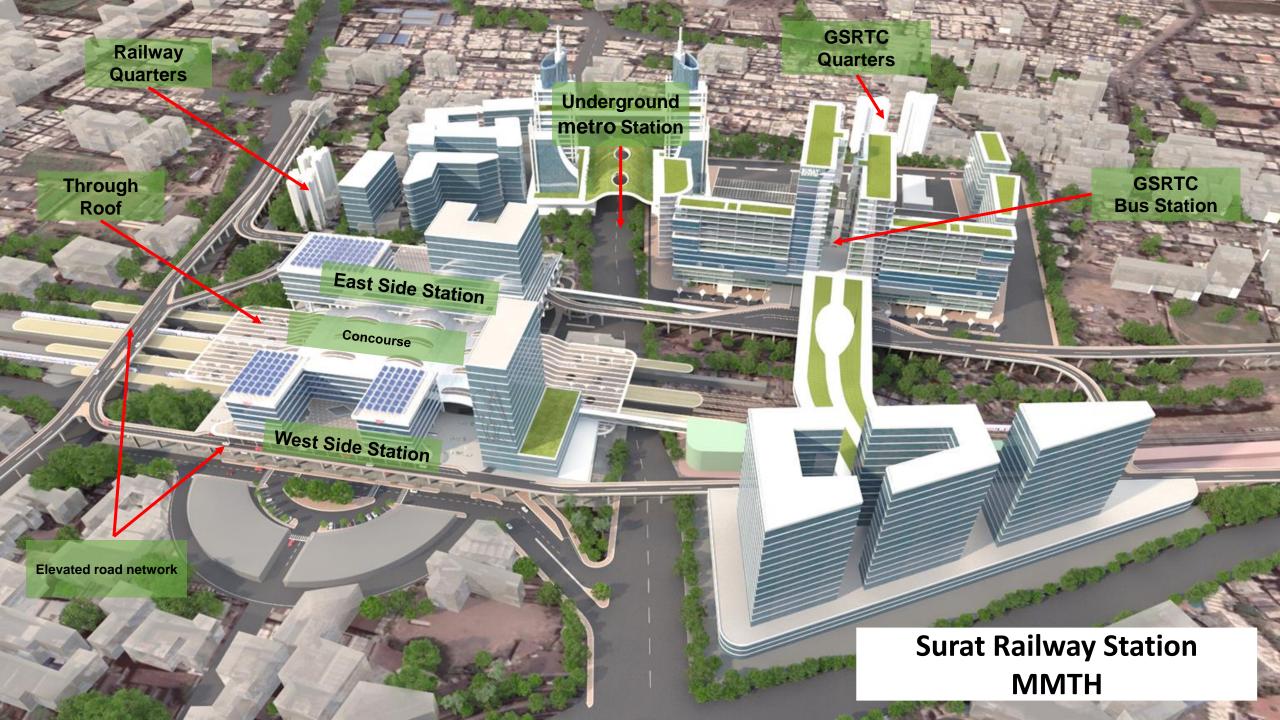

## **Surat Railway Station MMTH**





## Kalupur Metro Station Ahmedabad



- Entrance A & B of metro
  Station are operational
- Entrance C: Lift + Staircase +
   Escalator is proposed
   connecting metro to HSR
   station and at Grade
   connection to Railway Station
- Entrance D: Connected with IR with Existing Railway FoB, further connected with Skywalk from HSR station and proposed Multi Level Car Parking,
- Indian Railways has also proposed a subway from platform 1 to HSR Station and Metro Station

## **EWS Housing over Metro Stations in Surat**

Architect: Concept developed by M/s Architect Hafeez Contractor

Selected Stations: Model Town & Aquarium



Typical Residential Unit (35-40 sqm)

Nos. of Res. Units per floor = 29

Nos. of Res. floors = 07

Total nos. of units = 203 nos.