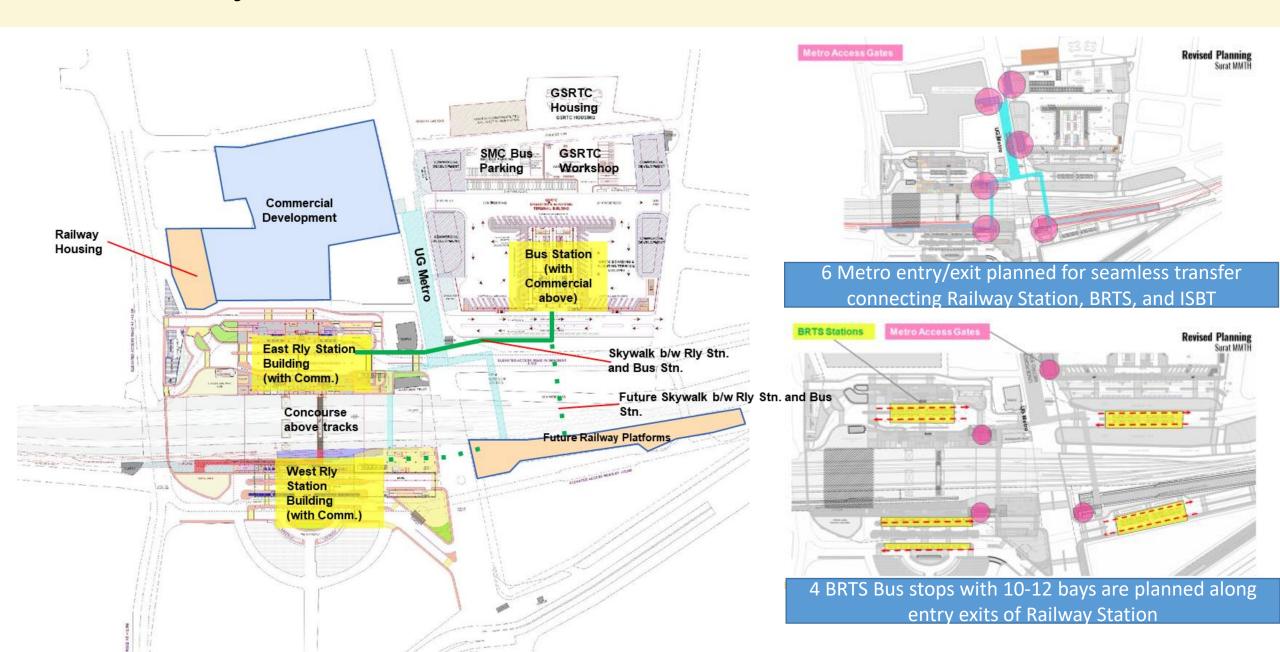

## **Surat Railway Station MMTH**





## Kalupur Metro Station Ahmedabad



- Entrance A & B of metro
  Station are operational
- Entrance C: Lift + Staircase +
   Escalator is proposed
   connecting metro to HSR
   station and at Grade
   connection to Railway Station
- Entrance D: Connected with IR with Existing Railway FoB, further connected with Skywalk from HSR station and proposed Multi Level Car Parking,
- Indian Railways has also proposed a subway from platform 1 to HSR Station and Metro Station

## **EWS Housing over Metro Stations in Surat**

Architect: Concept developed by M/s Architect Hafeez Contractor

Selected Stations: Model Town & Aquarium



Typical Residential Unit (35-40 sqm)

Nos. of Res. Units per floor = 29

Nos. of Res. floors = 07

Total nos. of units = 203 nos. per station

Commercial/Market floor