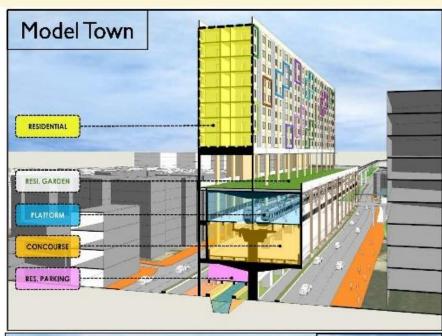

## **EWS Housing over Metro Stations in Surat**

Architect: Concept developed by M/s Architect Hafeez Contractor

Selected Stations: Model Town & Aquarium

Typical Residential Unit (35-40 sqm)

Nos. of Res. Units per floor = 29

Nos. of Res. floors = 07

Total nos. of units = 203 nos. per station

Commercial/Market floor above platform 3,900 sqm area