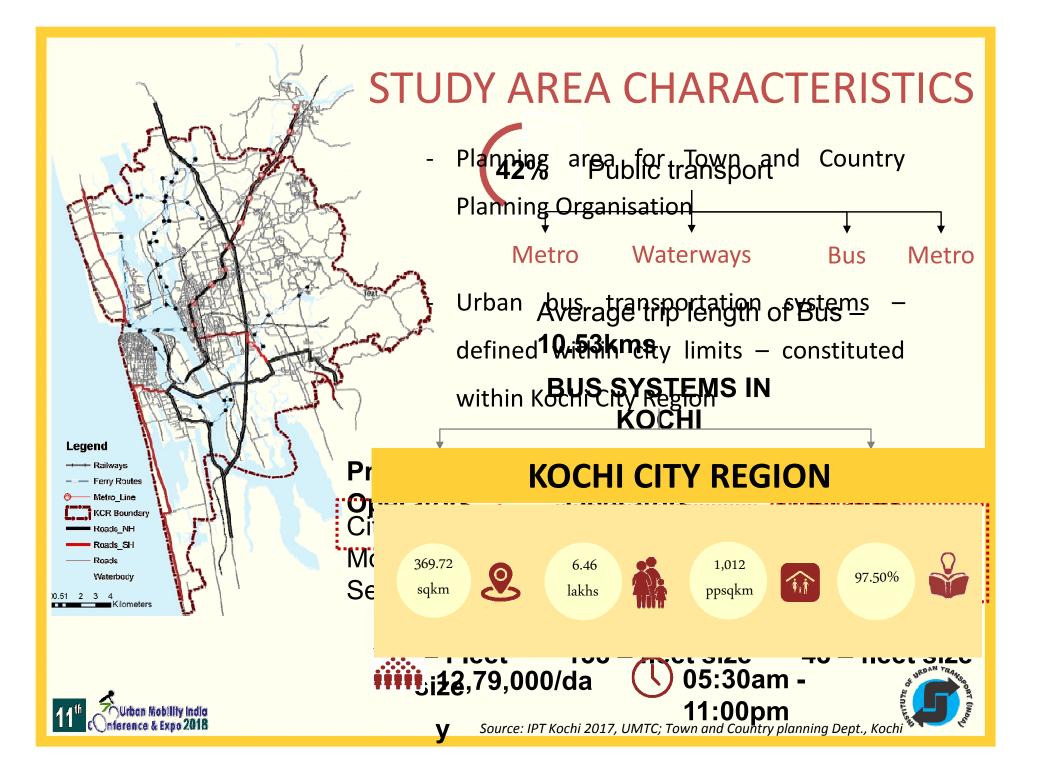

## PRIVATE BUSES – GREATER AVAILABILITY, LESSER **HEADWAY**

buses

of **private** : private size operators by 9% (106 feeder areas in Mobility India

Source: IPT Kochi 2017, UMTC; Town and Country planning Dept., Kochi

are

along

available

headway >30 minute

at

### **PRIVATE BUSES – GREATER COVERAGE**

Overlapping of services along same transit corridor

Trunk corridors– availability of KSRTC, KURTC and private buses Hinterland subserviced

Least number of routes – KURTC; Low ridership due to less network coverage

C: Town and Country planning Dept., Kochi