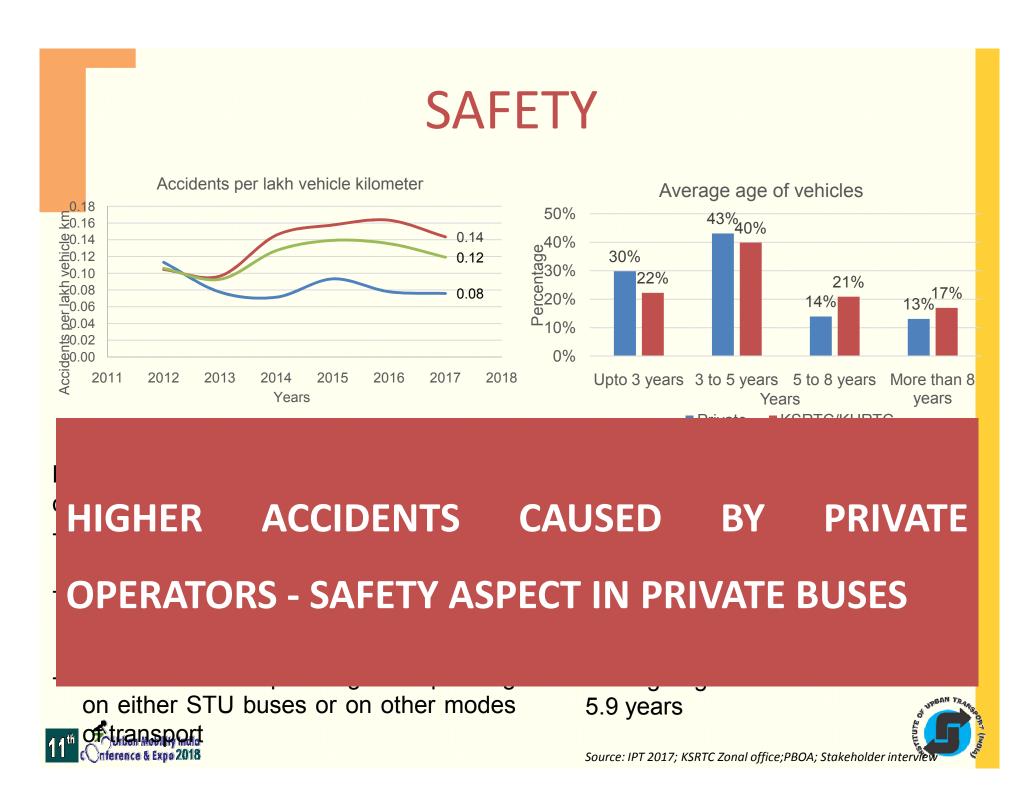

Though there had been measures to bring monopoly to

KSRTC, it has been private operators who came up in the

service provision