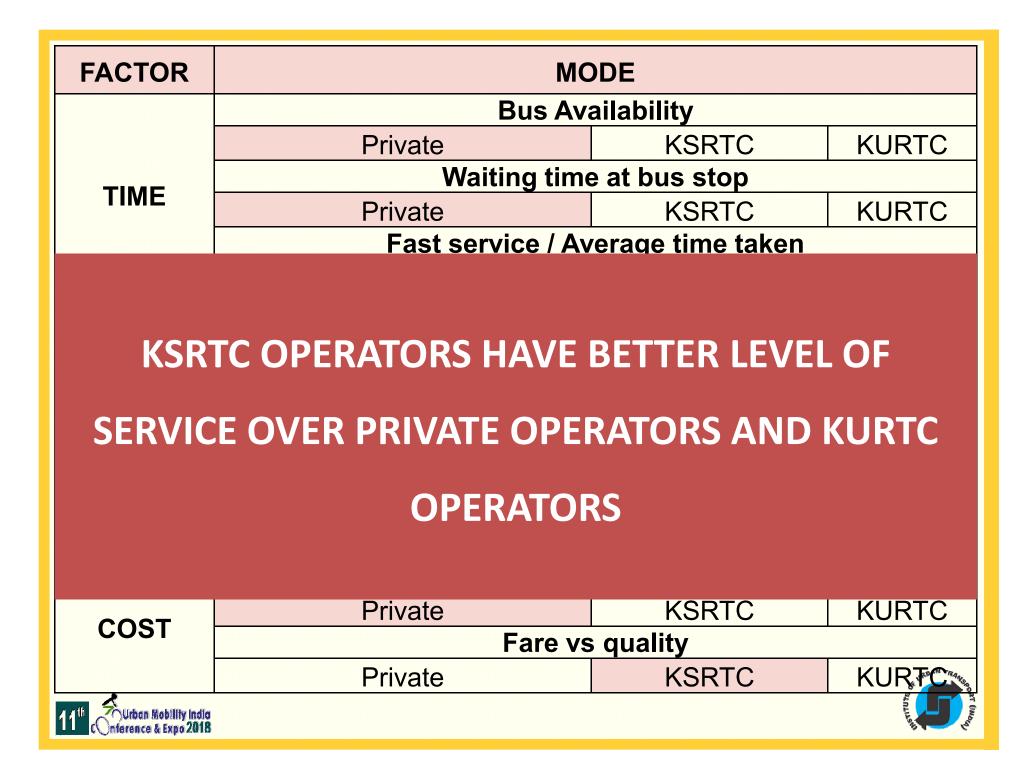

## **PERFORMANCE ASSESSMENT**

| Parameter                         | Indicator                   | Variable                                            | Private   | KSRTC     | KURTC                          |
|-----------------------------------|-----------------------------|-----------------------------------------------------|-----------|-----------|--------------------------------|
|                                   |                             | EPB (Rs)                                            | 12,854    | 10,569    | 12,579                         |
|                                   | Operating                   | CPKM (Rs)                                           | 37        | 85        | 69                             |
|                                   | cost                        | Average operational KM per day                      | 285       | 265       | 278                            |
|                                   |                             | EPKM (Rs)                                           | 45.1      | 34.3      | 45.2                           |
|                                   |                             | Daily average operated KM per route of entire fleet | 1867.9km  | 750.52km  | 325.46km                       |
|                                   | Maintenance                 | Fuel expense (Rs)                                   | 5 500     | 6 074     | 7 965                          |
|                                   |                             | TE OPERATO<br>RATIONAL E                            |           |           |                                |
|                                   | Traffic                     | Tax and insurance                                   | 274/day   | Nil       | Nil                            |
|                                   | revenue                     | revenue generated per day                           | 77,50,962 | 11,41,452 | 6,03,792                       |
|                                   |                             | Total                                               | 9,295     | 9,665     | 11,556                         |
|                                   | Bus<br>utilization          | Average fleet utilization for KSRTC                 | 92%       | 85%       | 91%                            |
| 11 <sup>th</sup> Conference & Exp | iiy India<br>10 <b>2018</b> |                                                     |           |           | TO BE AND A DE TRANSPORTE ONNO |