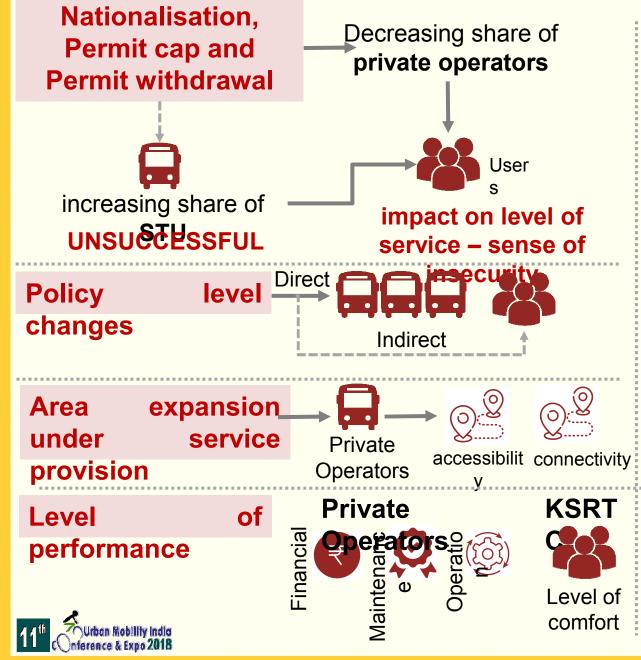

| <b>OVERALL ANALYSIS</b> |  |
|-------------------------|--|
|-------------------------|--|

| Nationalisation                                       | Liberalisation                                                        | Fare changes                                         | What is the                                               |
|-------------------------------------------------------|-----------------------------------------------------------------------|------------------------------------------------------|-----------------------------------------------------------|
| Little impact on fleet size                           | Opened up<br>market for<br>private<br>operators                       | Variation is<br>inelastic in<br>nature               | rationale behind<br>the cap fixed for<br>issuing permits? |
| Local level<br>changes                                | Permit cap<br>and permit                                              | Unserved<br>areas                                    |                                                           |
| Largely<br>impacted on<br>fleet size and<br>ridership | withdrawal<br>Undersupply of<br>fleet – KSRTC<br>unable to make<br>up | Forcing<br>users to<br>use<br>personalize<br>d modes |                                                           |

Though there had been measures to bring monopoly to

KSRTC, it has been private operators who came up in the

service provision

### **PRIVATE BUSES – GREATER COVERAGE**

Overlapping of services along same transit corridor

Trunk corridors– availability of KSRTC, KURTC and private buses Hinterland subserviced

Least number of routes – KURTC; Low ridership due to less network coverage