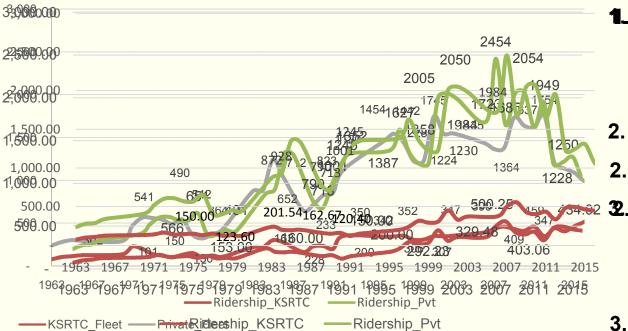

### ASSESSING VARIATION IN FLEET AND RIDERSHIP - SUPERIAL NEXCEDEVEL

Variationninifiestinize

 Natialstädi lankikki mes fædetotel dikkenski jei ption 10% repiædetele dikkenski jei ption 10% repiædetele dikkenski jei ption i Electe
 Istepaatten dikkenski jei paktikeles
 Istepaatte elektele publikke skilikke liketer a filiestikiskom ore filaste liketer a filiestikiskom ore filaste
 Ferets sizkess of seriveitter

#### openapacsiaffected more

|                        |                      |          | CHAN       |           |           |                      |                      |        |                         |           |
|------------------------|----------------------|----------|------------|-----------|-----------|----------------------|----------------------|--------|-------------------------|-----------|
|                        |                      |          |            | KSRT      | С         |                      | PRIVAT               | E      |                         |           |
|                        | LIBERALISATIO<br>N & | Year     | Befor<br>e | Afte<br>r | Change    | Befor<br>e           | After                | Change |                         |           |
|                        | NATIONALISATI<br>ON  | 199<br>1 | 233        | 345       | 48.04%    | 856                  | 1544                 |        | CHANGE IN<br>FLEET SIZE | SHIS O    |
| <b>11<sup>th</sup></b> | FARE REVISION        | 199<br>1 | 160        | 150       | -6.25%6ta | keh <b>bdd i</b> hee | tin <b>h3502</b> e E |        | v, History of Kochi     | at (Imbla |

| <b>OVERALL ANALYSIS</b> |  |
|-------------------------|--|
|-------------------------|--|

| Nationalisation                                       | Liberalisation                                                        | Fare changes                                         | What is the                                               |
|-------------------------------------------------------|-----------------------------------------------------------------------|------------------------------------------------------|-----------------------------------------------------------|
| Little impact on fleet size                           | Opened up<br>market for<br>private<br>operators                       | Variation is<br>inelastic in<br>nature               | rationale behind<br>the cap fixed for<br>issuing permits? |
| Local level<br>changes                                | Permit cap<br>and permit                                              | Unserved<br>areas                                    |                                                           |
| Largely<br>impacted on<br>fleet size and<br>ridership | withdrawal<br>Undersupply of<br>fleet – KSRTC<br>unable to make<br>up | Forcing<br>users to<br>use<br>personalize<br>d modes |                                                           |

## PRIVATE BUSES – GREATER AVAILABILITY, LESSER **HEADWAY**

buses

of **private** : private size operators by 9% (106 feeder areas in Mobility India

Source: IPT Kochi 2017, UMTC; Town and Country planning Dept., Kochi