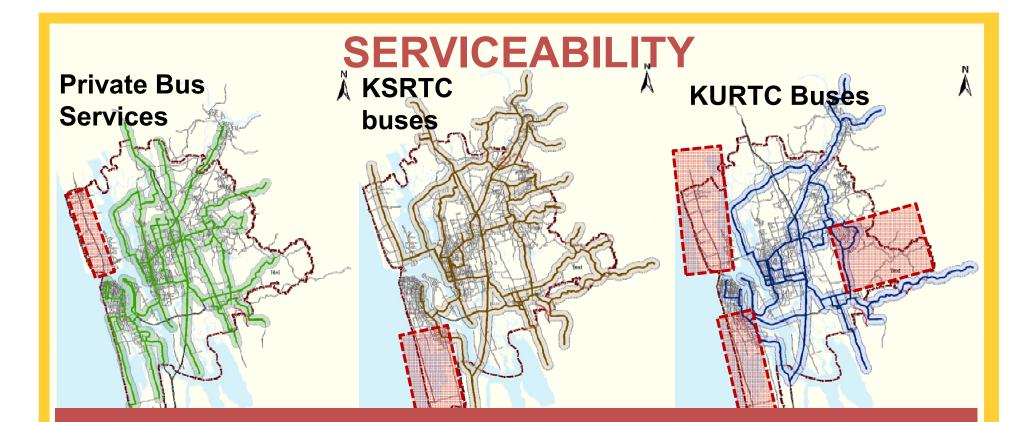

### **PRIVATE BUSES – GREATER COVERAGE**

Overlapping of services along same transit corridor

Trunk corridors– availability of KSRTC, KURTC and private buses Hinterland subserviced

Least number of routes – KURTC; Low ridership due to less network coverage

C: Town and Country planning Dept., Kochi