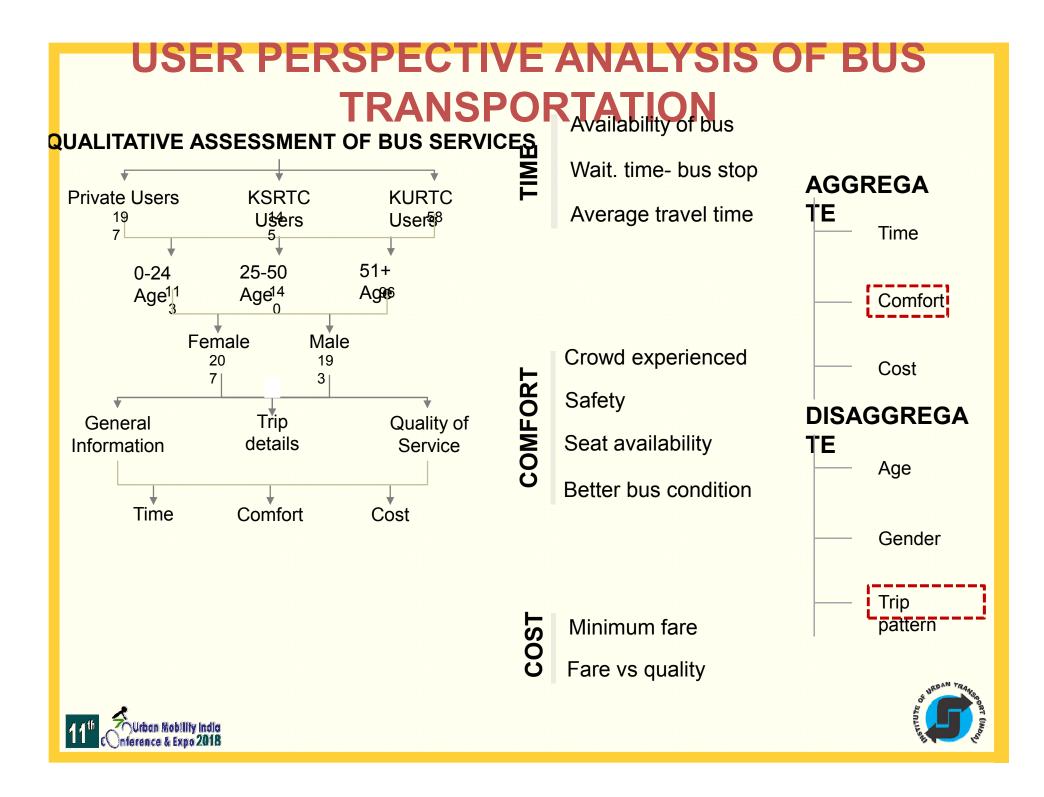

| USER PERSPECTIVE ANALYSIS OF BUS |                                                 |                                                            |                                                                                                                     |  |  |  |  |  |  |
|----------------------------------|-------------------------------------------------|------------------------------------------------------------|---------------------------------------------------------------------------------------------------------------------|--|--|--|--|--|--|
| PREFERENCE WITH TRIPANSPORTATION |                                                 |                                                            |                                                                                                                     |  |  |  |  |  |  |
| PATTEDN<br>Daily trip            | Weekly trips                                    | Occasional                                                 | Englighter Charles Balls                                                                                            |  |  |  |  |  |  |
| Щ                                | <b>Private buses</b> –<br>greater availability, | trips<br>KURTC– preferred<br>mode for longer<br>trips more | 40%         14%         37%           36%         33%35%55%         33%62%           38%         25%         33%62% |  |  |  |  |  |  |