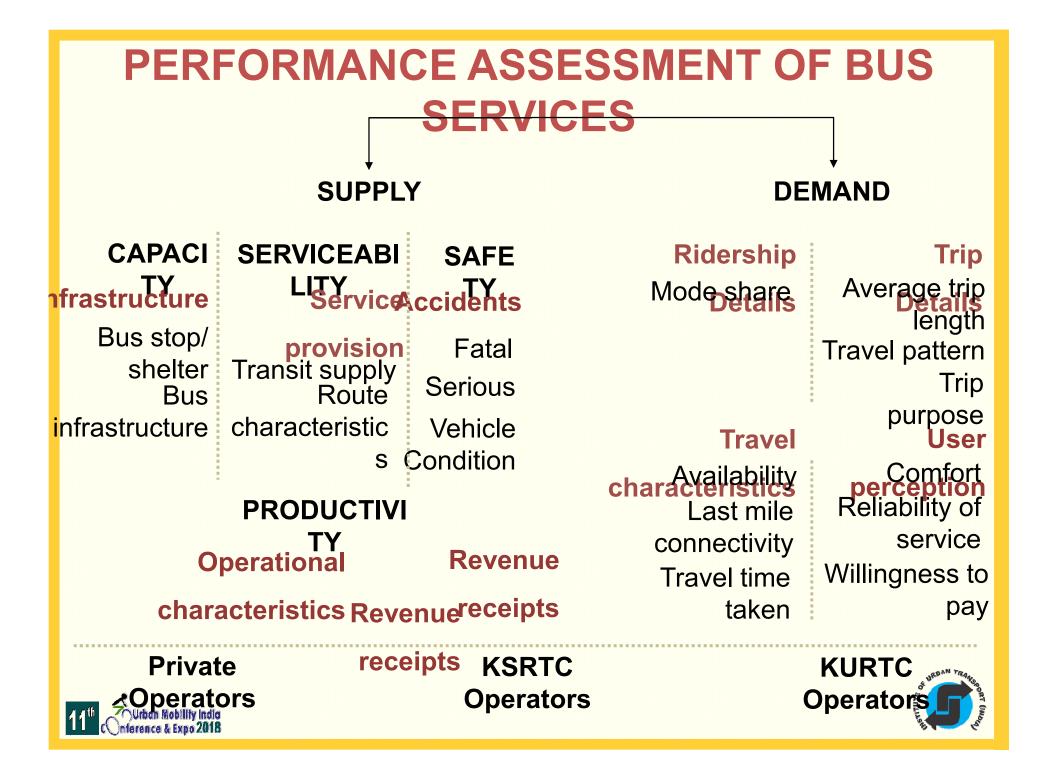

## **PERFORMANCE ASSESSMENT**

| Parameter                         | Indicator                   | Variable                                            | Private   | KSRTC     | KURTC                          |
|-----------------------------------|-----------------------------|-----------------------------------------------------|-----------|-----------|--------------------------------|
|                                   |                             | EPB (Rs)                                            | 12,854    | 10,569    | 12,579                         |
|                                   | Operating                   | CPKM (Rs)                                           | 37        | 85        | 69                             |
|                                   | cost                        | Average operational KM per day                      | 285       | 265       | 278                            |
|                                   |                             | EPKM (Rs)                                           | 45.1      | 34.3      | 45.2                           |
|                                   |                             | Daily average operated KM per route of entire fleet | 1867.9km  | 750.52km  | 325.46km                       |
|                                   | Maintenance                 | Fuel expense (Rs)                                   | 5 500     | 6 074     | 7 965                          |
|                                   |                             | TE OPERATO<br>RATIONAL E                            |           |           |                                |
|                                   | Traffic                     | Tax and insurance                                   | 274/day   | Nil       | Nil                            |
|                                   | revenue                     | revenue generated per day                           | 77,50,962 | 11,41,452 | 6,03,792                       |
|                                   |                             | Total                                               | 9,295     | 9,665     | 11,556                         |
|                                   | Bus<br>utilization          | Average fleet utilization for KSRTC                 | 92%       | 85%       | 91%                            |
| 11 <sup>th</sup> Conference & Exp | iiy India<br>10 <b>2018</b> |                                                     |           |           | TO BE AND A DE TRANSPORTE ONNO |