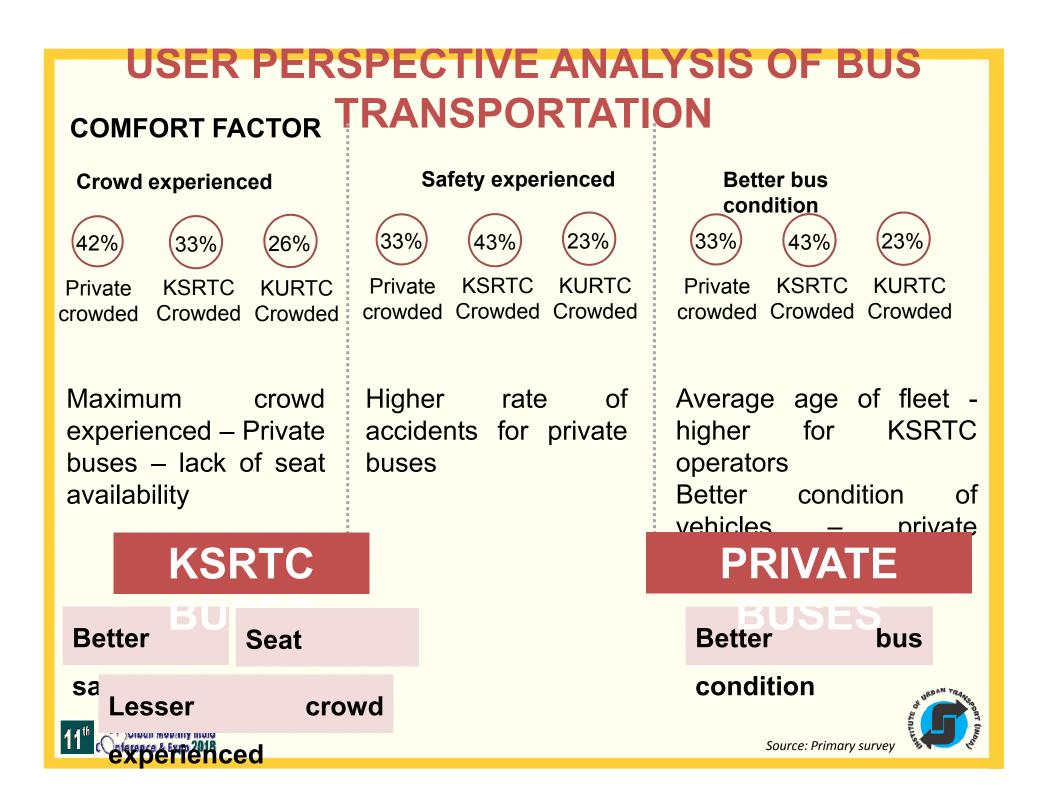

| USER PERSPECTIVE ANALYSIS OF BUS |                                                 |                                                            |                                                                                                                     |  |  |  |  |  |  |
|----------------------------------|-------------------------------------------------|------------------------------------------------------------|---------------------------------------------------------------------------------------------------------------------|--|--|--|--|--|--|
| PREFERENCE WITH TRIPANSPORTATION |                                                 |                                                            |                                                                                                                     |  |  |  |  |  |  |
| PATTEDN<br>Daily trip            | Weekly trips                                    | Occasional                                                 | Englighter Charles Balls                                                                                            |  |  |  |  |  |  |
| Щ                                | <b>Private buses</b> –<br>greater availability, | trips<br>KURTC– preferred<br>mode for longer<br>trips more | 40%         14%         37%           36%         33%35%55%         33%62%           38%         25%         33%62% |  |  |  |  |  |  |

# OVERALL SERVICE QUALITY RANKED HIGHER FOR KSRTC OPERATORS

| or fare paid service for the fare 40%                                            | 60%              | 59%            | 59%              |
|----------------------------------------------------------------------------------|------------------|----------------|------------------|
| Overall service Overall service Overall service                                  |                  |                |                  |
| quality – quality – quality – ranked higher                                      | Private<br>Daily | KSRTC          |                  |
| for Private for KSRTC and for KSRTC<br>Dutses acc & Expo2018 Private buses buses |                  | Primary survey | STURN OF COMPANY |