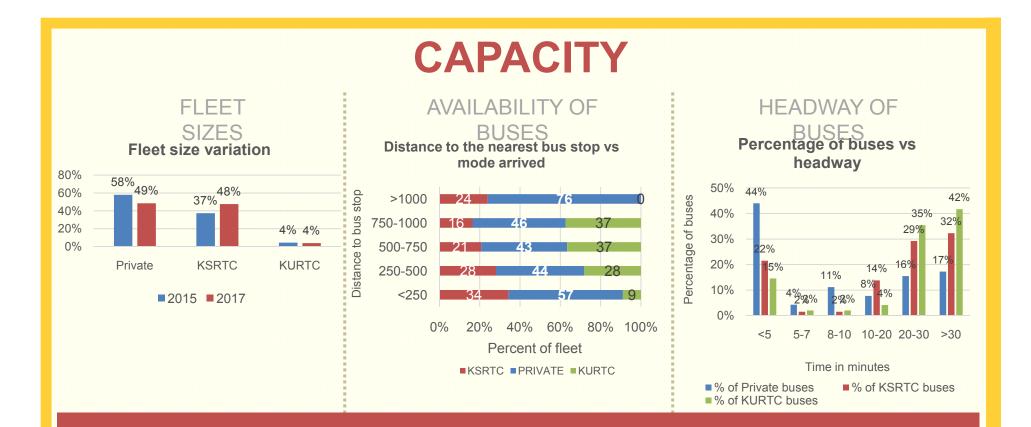

### ASSESSING VARIATION IN FLEET AND RIDERSHIP - SUPERIAL NEXCEDEVEL

Variationninifiestinize

 Natialstädi lankikki mes fædetotel dikkenski jei ption 10% repiædetele dikkenski jei ption 10% repiædetele dikkenski jei ption i Electe
 Istepaatten dikkenski jei paktikeles
 Istepaatte elektele publikke skilikke liketer a filiestikiskom ore filaste liketer a filiestikiskom ore filaste
 Ferets sizkess of seriveitter

#### openapacsiaffected more

|                        |                      |          | CHAN       |           |           |                      |                      |        |                         |           |
|------------------------|----------------------|----------|------------|-----------|-----------|----------------------|----------------------|--------|-------------------------|-----------|
|                        |                      |          |            | KSRT      | С         |                      | PRIVAT               | E      |                         |           |
|                        | LIBERALISATIO<br>N & | Year     | Befor<br>e | Afte<br>r | Change    | Befor<br>e           | After                | Change |                         |           |
|                        | NATIONALISATI<br>ON  | 199<br>1 | 233        | 345       | 48.04%    | 856                  | 1544                 |        | CHANGE IN<br>FLEET SIZE | SHIS O    |
| <b>11<sup>th</sup></b> | FARE REVISION        | 199<br>1 | 160        | 150       | -6.25%6ta | keh <b>bdd i</b> hee | tin <b>h3502</b> e E |        | v, History of Kochi     | at (Imbla |