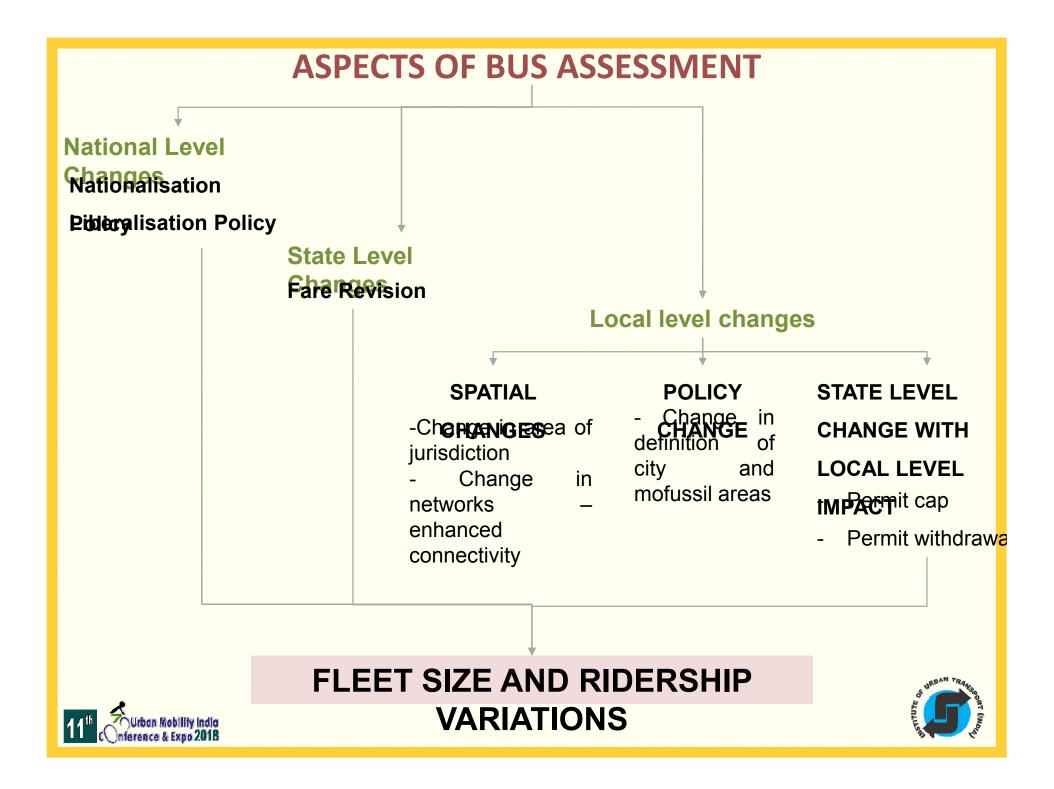

### ASSESSING VARIATION IN FLEET AND RIDERSHIP - SUPERIAL NEXCEDEVEL

Variationninifiestinize

 Natialstädi lankikki mes fædetotel dikkenski jei ption 10% repiædetele dikkenski jei ption 10% repiædetele dikkenski jei ption i Electe
 Istepaatten dikkenski jei paktikeles
 Istepaatte elektele publikke skilikke liketer a filiestikiskom ore filaste liketer a filiestikiskom ore filaste
 Ferets sizkess of seriveitter

#### openapacsiaffected more

|                        |                      |          | CHAN       |           |           |                      |                      |        |                         |           |
|------------------------|----------------------|----------|------------|-----------|-----------|----------------------|----------------------|--------|-------------------------|-----------|
|                        |                      |          |            | KSRT      | С         |                      | PRIVAT               | E      |                         |           |
|                        | LIBERALISATIO<br>N & | Year     | Befor<br>e | Afte<br>r | Change    | Befor<br>e           | After                | Change |                         |           |
|                        | NATIONALISATI<br>ON  | 199<br>1 | 233        | 345       | 48.04%    | 856                  | 1544                 |        | CHANGE IN<br>FLEET SIZE | SHIS O    |
| <b>11<sup>th</sup></b> | FARE REVISION        | 199<br>1 | 160        | 150       | -6.25%6ta | keh <b>bdd i</b> hee | tin <b>h3502</b> e E |        | v, History of Kochi     | at (Imbla |

| <b>OVERALL ANALYSIS</b> |  |
|-------------------------|--|
|-------------------------|--|

| Nationalisation                                       | Liberalisation                                                        | Fare changes                                         | What is the                                               |
|-------------------------------------------------------|-----------------------------------------------------------------------|------------------------------------------------------|-----------------------------------------------------------|
| Little impact on fleet size                           | Opened up<br>market for<br>private<br>operators                       | Variation is<br>inelastic in<br>nature               | rationale behind<br>the cap fixed for<br>issuing permits? |
| Local level<br>changes                                | Permit cap<br>and permit                                              | Unserved<br>areas                                    |                                                           |
| Largely<br>impacted on<br>fleet size and<br>ridership | withdrawal<br>Undersupply of<br>fleet – KSRTC<br>unable to make<br>up | Forcing<br>users to<br>use<br>personalize<br>d modes |                                                           |