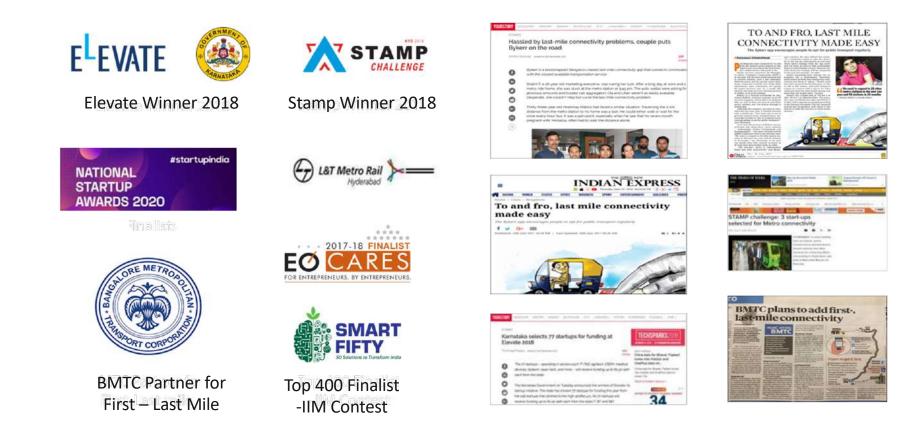

| rgen Rear run h<br>a patent has been granted to the<br>FILOD FOR MULTIMODAL TRIP PLA<br>TIVITY as disclosed in the above<br>on the 19th day of August 2020<br>s Act,1970.    | patientee for an invention<br>NNING WITH FIRST MLE<br>mentioned application for<br>0 in accordance with the<br>DEAD<br>DEAD<br>DEAD<br>DEAD<br>DEAD<br>DEAD<br>DEAD<br>DEA                                                                                                             |

#### tummoc

#### Customer Feedback – **Bangalore** BMTC Digital Passes and Tickets



tummoc

### Accolades



#### tummoc

# Thank You

Hiranmay Mallick hiranmay@tummoc.com TUMMOC, No. 5 Maruthi Complex, GF, 9th 'B, Main, Dodda Banaswadi Main Rd, Kalyan Nagar, Bengaluru, 560043