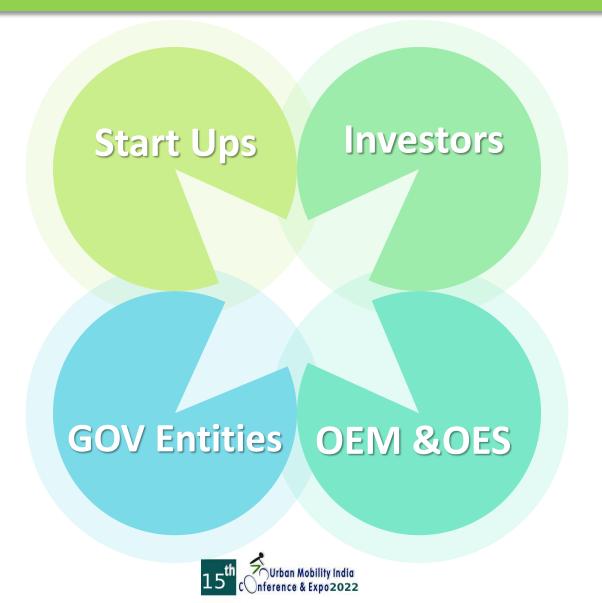

### The Israeli Mobility Eco-System

## GOV Support

**40%** of all mobility start-ups received funding from the **government** 