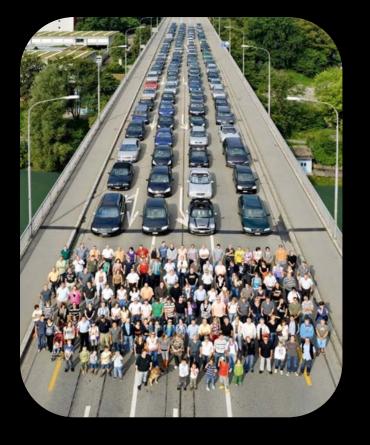

#### **Crowdsourcing smart route design**

Using technology & data for demand driven dynamic route design to ensure occupancy

Buses are most space efficient. Reduce congestion. 57% users were using cars\* before Shuttl. 10k cars off the road.