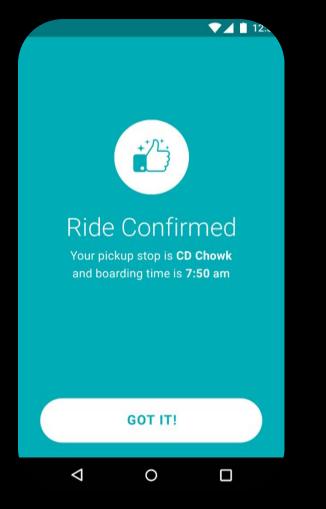

## **BUS SERVICE** AN OPTION OF SHARED MOBILITY

URBAN TRANSPORT (IND)





# Shutt

#### App based shuttle service









## **One seat**



#### **Comfortable yet affordable**



#### Large cities still underserved



#### Seat based mass transit











#### **Enter your destination**







#### Select your route







#### Select your slot







#### Know your pick-up point







#### Chirp to board









#### **Crowdsourcing smart route design**

Using technology & data for demand driven dynamic route design to ensure occupancy









Buses are most space efficient. Reduce congestion. 57% users were using cars\* before Shuttl. 10k cars off the road.







Can be moved to electric fleet When there's parity in cost of ownership







Reducing per capita carbon footprint







Cutting edge technology making it the safest way to commute ML based face recognition. Alcohol in breath analyzer. Aadhaar verification.







I wouldn't have been able to work without Shuttl, my doctor let me work because of you

Diksha, an expecting mother

Reliable. Affordable.

35% of our users are women, some are expecting mothers







####