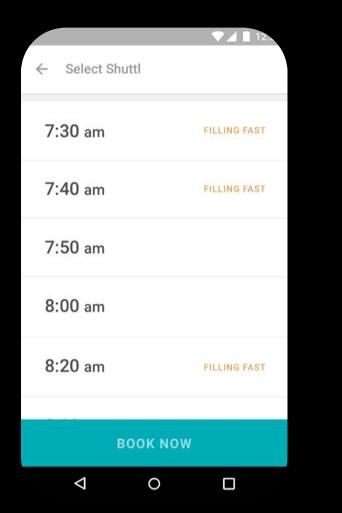

## **BUS SERVICE** AN OPTION OF SHARED MOBILITY

URBAN TRANSPORT (IND)





# Shutt

#### App based shuttle service









## **One seat**



#### **Comfortable yet affordable**



#### Large cities still underserved



#### Seat based mass transit











#### **Enter your destination**







#### Select your route







#### Select your slot







#### Know your pick-up point







#### Chirp to board









#### **Crowdsourcing smart route design**

Using technology & data for demand driven dynamic route design to ensure occupancy









Buses are most space efficient. Reduce congestion. 57% users were using cars\* before Shuttl. 10k cars off the road.







Can be moved to electric fleet When there's parity in cost of ownership







Reducing per capita carbon footprint







Cutting edge technology making it the safest way to commute ML based face recognition. Alcohol in breath analyzer. Aadhaar verification.







I wouldn't have been able to work without Shuttl, my doctor let me work because of you

Diksha, an expecting mother

Reliable. Affordable.

35% of our users are women, some are e