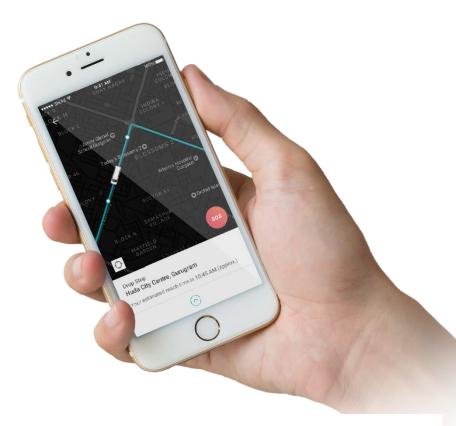

#### **Enter your destination**

#### Select your route

#### Select your slot

#### Know your pick-up point

#### Chirp to board