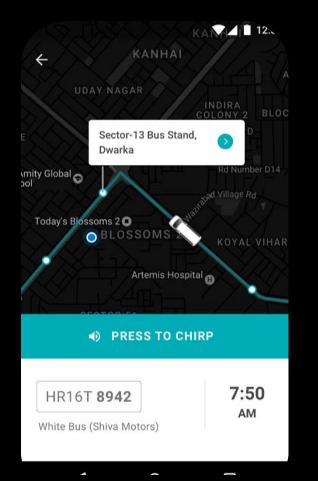

## **BUS SERVICE** AN OPTION OF SHARED MOBILITY

URBAN TRANSPORT (IND)





# Shutt

#### App based shuttle service









## **One seat**



#### **Comfortable yet affordable**



#### Large cities still underserved



#### Seat based mass transit











#### **Enter your destination**







#### Select your route







#### Select your slot







#### Know your pick-up point







#### Chirp to board









#### **Crowdsourcing smart route design**

Using technology & data for demand driven dynamic route design to ensure occupancy









Buses are most space efficient. Reduce congestion. 57% users were using cars\* before Shuttl. 10k cars off the road.







Can be moved to electric fleet When there's parity in cost of ownership







Reducing per capita carbon footprint







Cutting edge technology making it the safest way to commute ML based face recognition. Alcohol in breath analyzer. Aadhaar verification.







I wouldn't have been able to work without Shuttl, my doctor let me work because of you

Diksha, an expecting mother

Reliable. Affordable.

35% of our users are women, some are expecting mothers







#### My family is really happy. They don'