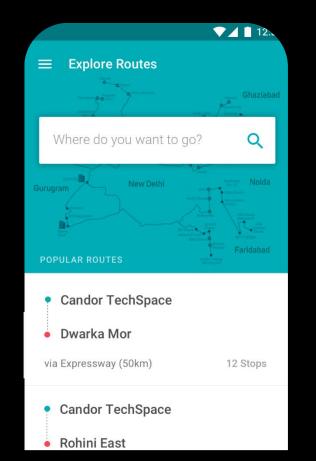

#### **Crowdsourcing smart route design**

Using technology & data for demand driven dynamic route design to ensure occupancy

Buses are most space efficient. Reduce congestion. 57% users were using cars\* before Shuttl. 10k cars off the road.