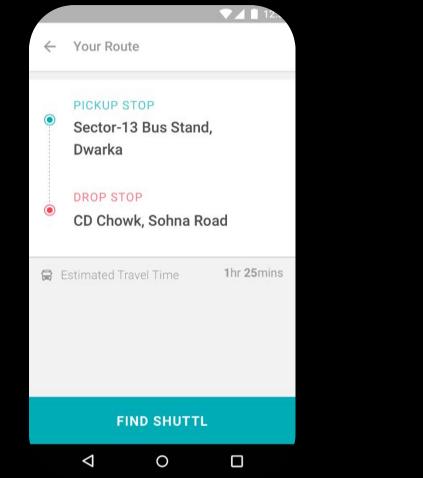

## **BUS SERVICE** AN OPTION OF SHARED MOBILITY

URBAN TRANSPORT (IND)





# Shutt

#### App based shuttle service









## **One seat**



#### **Comfortable yet affordable**



#### Large cities still underserved



#### Seat based mass transit











#### **Enter your destination**







#### Select your route







#### Select your slot







#### Know your pick-up point







#### Chirp to board









#### **Crowdsourcing smart route design**

Using technology & data for demand driven dynamic route design to ensure occupancy









Buses are most space efficient. Reduce congestion. 57% users were using cars\* before Shuttl. 10k cars off the road.







Can be moved to electric fleet When there's parity in cost of ownership







Reducing per capita carbon footprint







Cutting edge technology making it the safest way to commute ML based face recognition. Alcohol in breath analyzer. Aadhaar verification.







I wouldn't have been able to work without Shuttl, my doctor let me work because of you

Diksha, an expecting mother

Reliable. Affordable.

35% of o