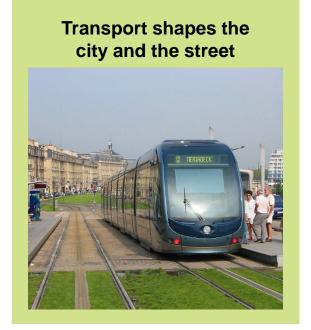

#### 2. On-street integration is possible

### 3. A tramway must be attuned to the city

Being in the street means finding a balance with the other uses of the street

Being in the street means adapting to the specifics of each place and street

A tramway would be among the city landmarks, a showcase of the city