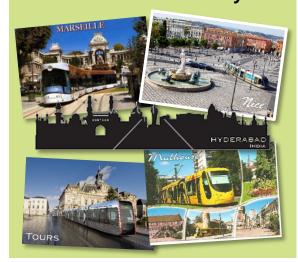

### 3. A tramway must be attuned to the city

Being in the street means finding a balance with the other uses of the street

Being in the street means adapting to the specifics of each place and street

A tramway would be among the city landmarks, a showcase of the city

Demand tailor-made solutions