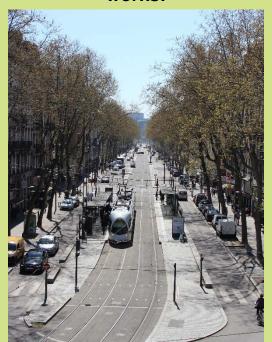

## But eventually it works!

#### How come?

On the mass transit street, traffic is rationalised

On-street parking is discouraged

Car drivers change their route and avoid peak hours

People transfer to mass transit

The transit line increases the total transport capacity of the street

People transfer to walking, thanks

to the rearrangement of the street

People change their mind!

Be ready to reduce traffic lanes