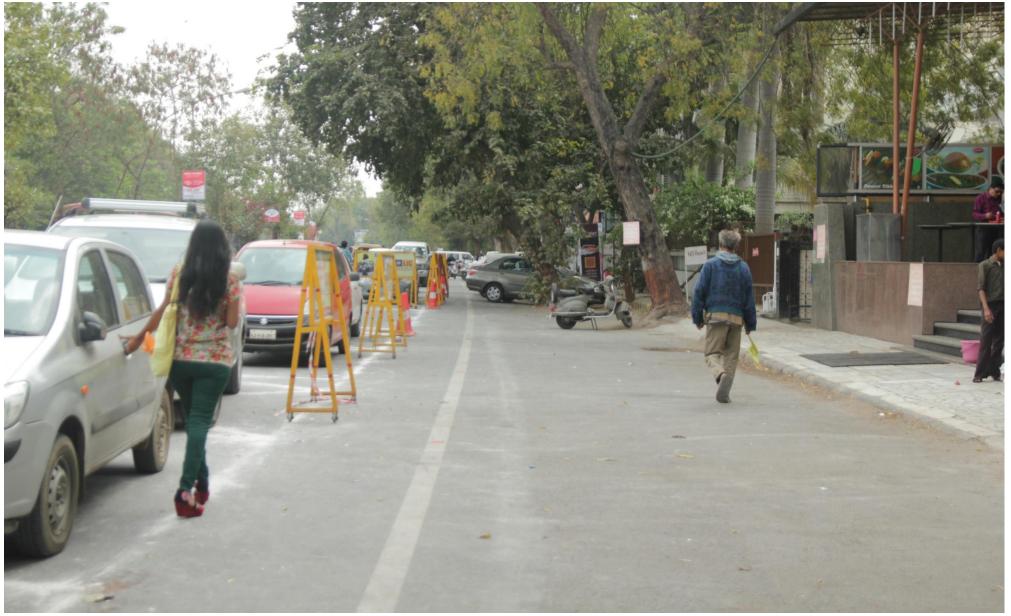

#### Improved and constrained turning – notice the police standing in the refuge

New Situation – Space created for cyclists and pedestrians by aligning parking away from edge.

GJ.

New Situation – Space created for cyclists and pedestrians by aligning parking away from

edge

#### A space to wait while crossing

XL

2