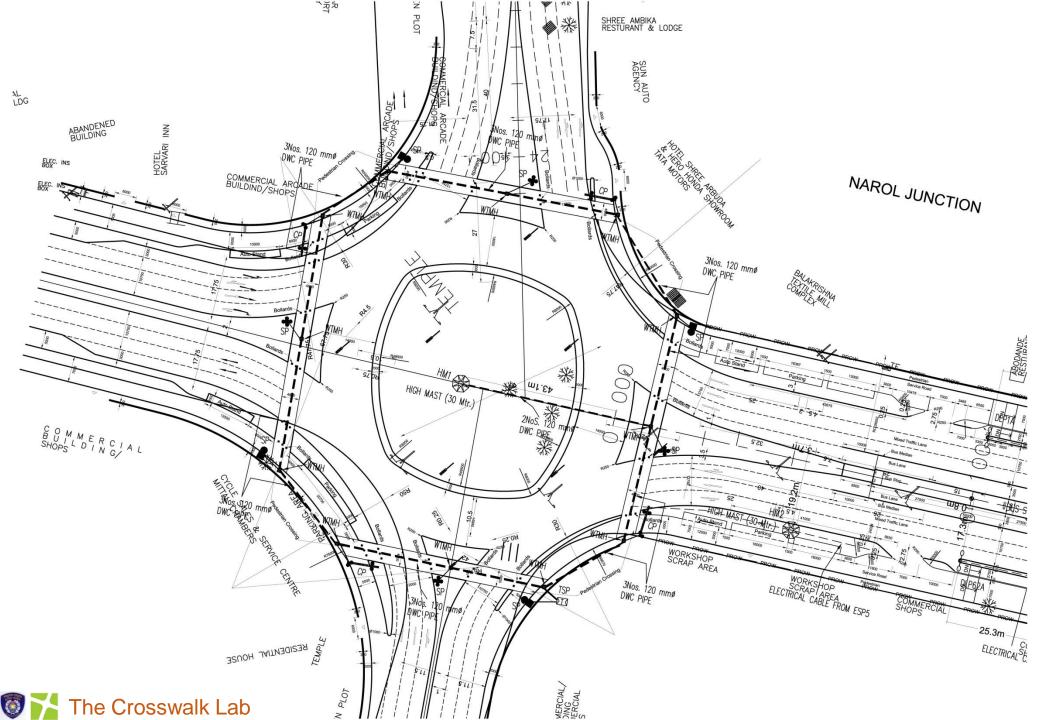

## **NAROL JUNCTION** (Highway-City Road-BRT)

💿 🚹 The Crosswalk Lab

#### Barricading didn't work!