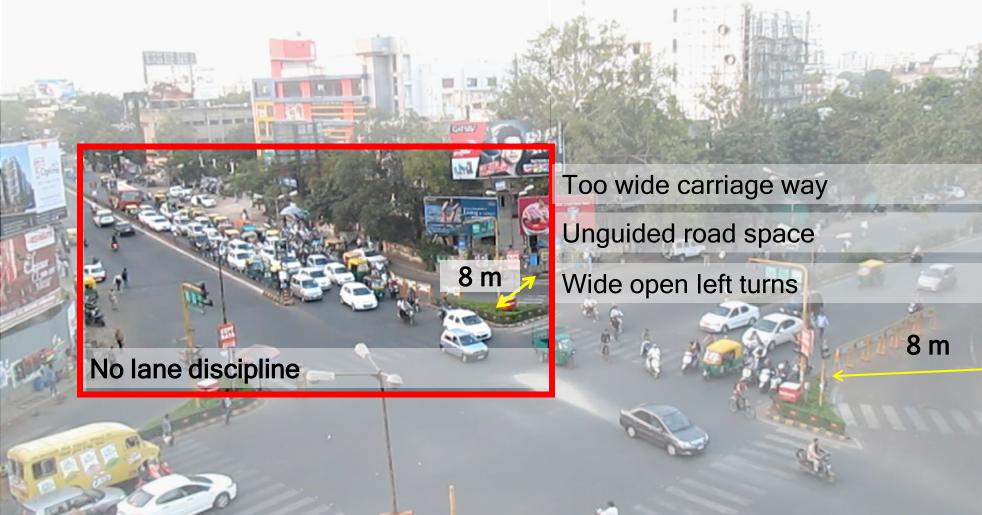

# Issues

Parking at intersection and footpath

Conflict between traffic, pedestrians and parked vehicles

No safe crossing path for pedestrians

High speed of turning vehicles

High incidence of wrong turning vehicles