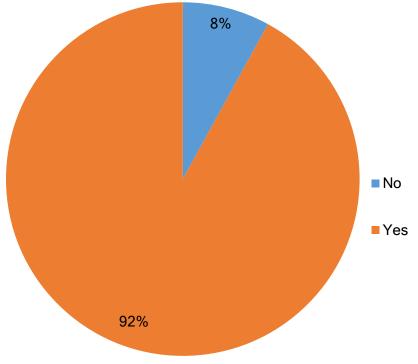

## Do you feel street safe? (pedestrians)

#### Post implementation

💿 🚹 The Crosswalk Lab

**Geometric Design of Junction** 

Pedestrian safety at the junction.High IncreaseSafety for cyclists at the junction.Little IncreaseHigh turning speeds.Reduced by 60%High incidence of wrong lane driving (opposite currents).Reduced by 90%Large wait time at junctions.Decrease by 35%Managing traffic.Easy