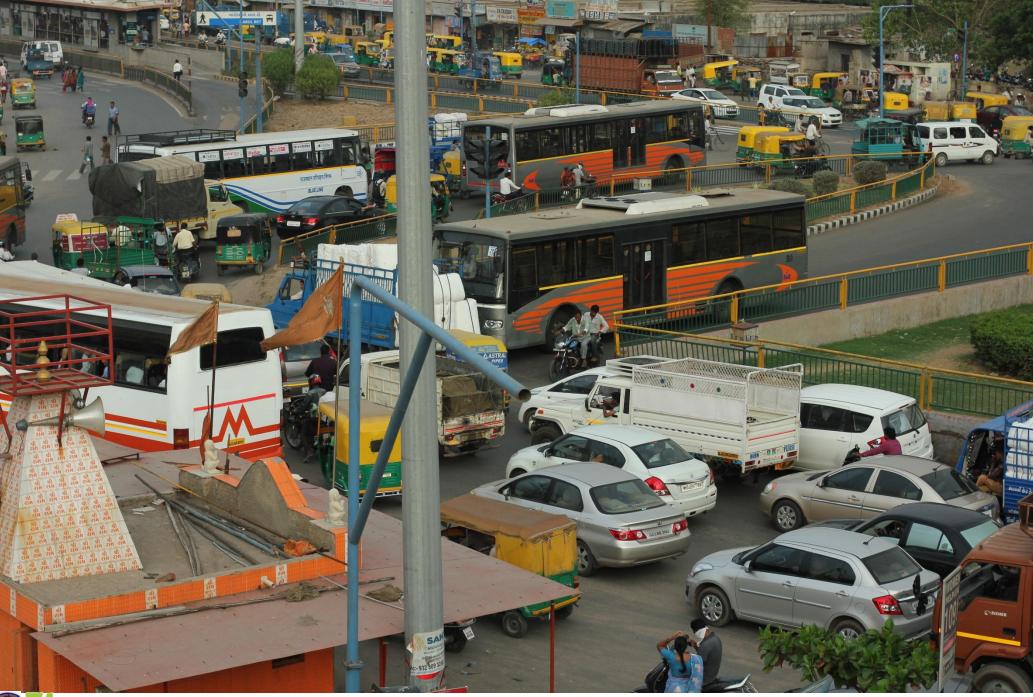

# Delay in junction clearance

## YES....Increased queue length

Against,

Higher refresh rate.

Lane discipline

No conflict between left turning traffic and straight traffic