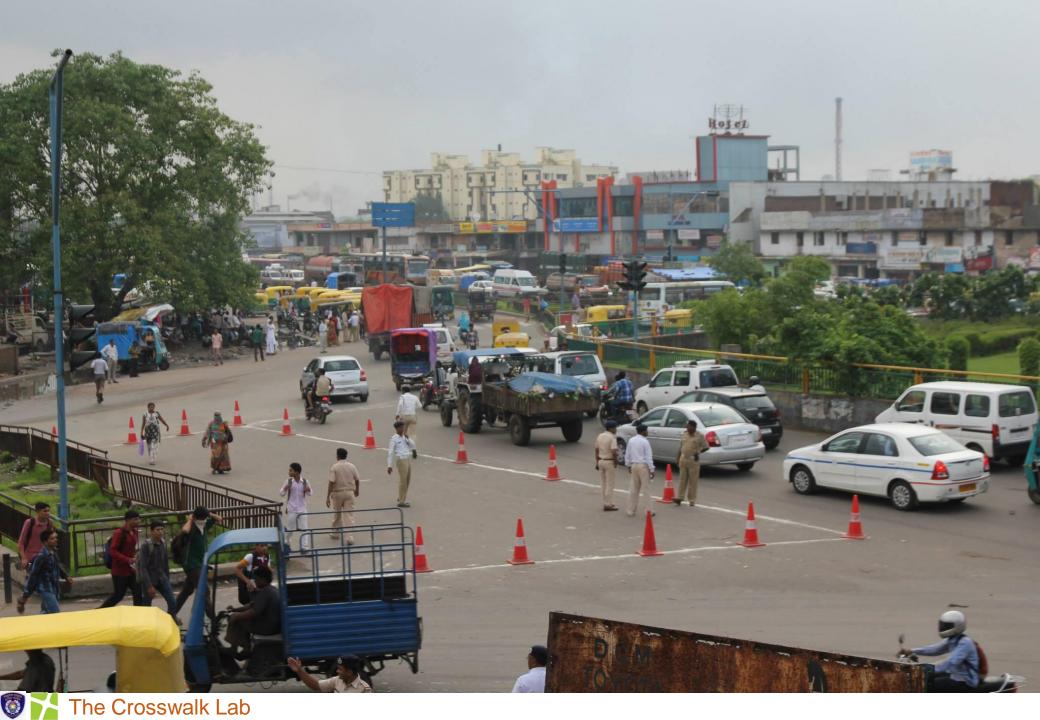

#### **VIJAY CHAR RASTA**

### Feedback before the experiment Shopkeepers, Pedestrians and Motorists

## High number of pedestrians

# Issues

Parking at intersection and footpath

Conflict between traffic, pedestrians and parked vehicles

No safe crossing path for pedestrians

High speed of turning vehicles

High incidence of wrong turning vehicles