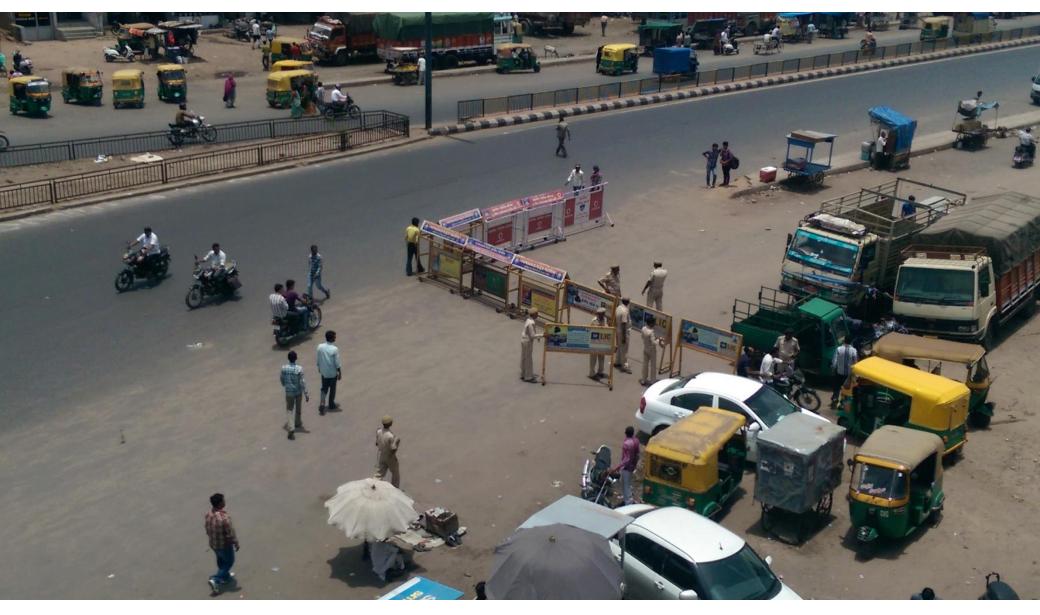

## High number of pedestrians

# Issues

Parking at intersection and footpath

Conflict between traffic, pedestrians and parked vehicles

No safe crossing path for pedestrians

High speed of turning vehicles

High incidence of wrong turning vehicles