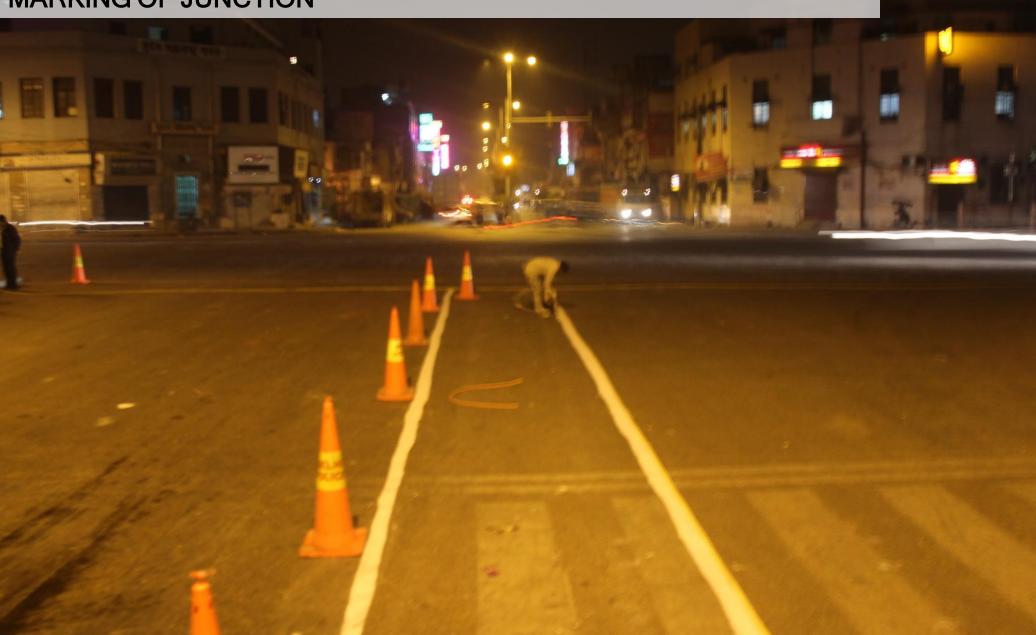

fic and straight traffic



## The Crosswalk Lab

Traffic Junction management through improved design

## **NAROL JUNCTION** (Highway-City Road-BRT)







💿 🚹 The Crosswalk Lab















#### Barricading didn't work!

































## The Crosswalk Lab

Traffic Junction management through improved design

### PAHARGANJ INTERSECTION New Delhi





### PARKING ON ROAD

एत्या

बंब प्रद गर्व नई दिली जनी ज्वं, 1

#### **CREATE PERIL FOR PEDESTRIAN**

AN AN

time

REDUCE EFFECTIVE CARRYING CAPACITY OF LANES













### **BLOCKED CROSSING**

Norld Logistics

# **INCREASED RISK FOR PEDESTRIAN**



# LANE DISCIPLINE NOT ENFORCED

1220

LILK 9126

ALL

INDIA PERMIT

DL I AC. 73

> DL-65 Y 7205



# Existing





# Proposed









🔍 🚹 The Crosswalk Lab



-



07

POL



# **MARKING & BARRICADING**



# DISCUSSION WITH TRAFFIC POLICE



PLACEMENT OF BOLLARDS

ILE

-

Activ

# Observations

बुहन महाराष्ट्र भवन

### **UNSAFE PEDESTRIAN CROSSING**



# PEDESTRIAN CROSSING SAFELY ON PEDESTRIAN MARKING



### NO REFUGE AREAS FOR PEDESTRIANS WHILE CROSSING

Before

### **REFUGE AREA FOR PEDESTRIANS WHILE CROSSING**



# **REFUGE AREA FOR PEDESTRIANS WHILE CROSSING**

After

COL BCW7/414



#### **15 SEC YELLOW LIGHT PROVIDED FOR CLEARENCE OF TAIL**

बुहन महाराष्ट्र भवन

Æ

#### REDUCED TURNING SPEED WITH PROPER CURVATURE



#### After



# REDUCED TURNING SPEED WITH PROPER CURVATURE



#### After





After





-

#### **VEHICLES STOPPING AT STOP LINE**

बृहन महाराष्ट्र भवन

המנו

बृहन महाराष्ट्र भवन

बृहन महाराष्ट्र भवन

Congen

-



# VEHICLES STOPPING AT S