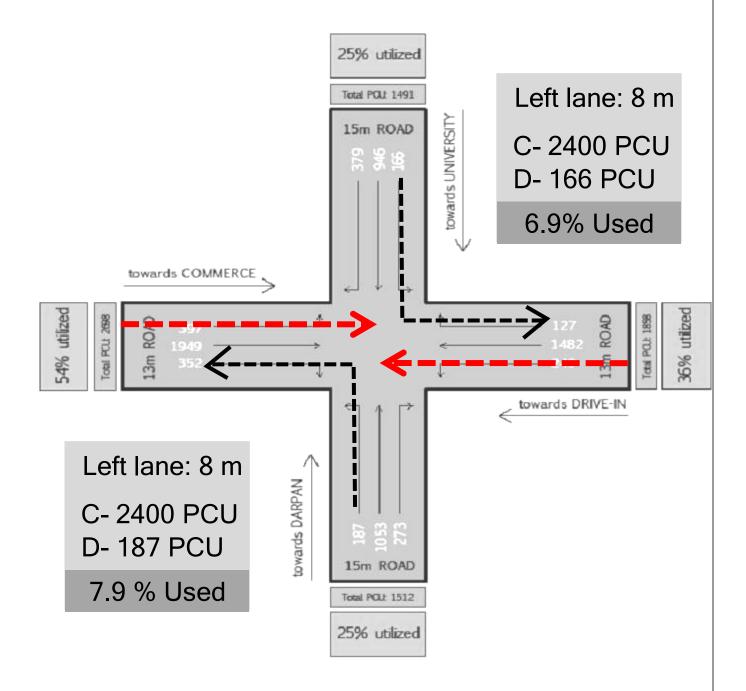

Walkway

2m wide Cycle Track & 4m wide Cycle Crossing

TO HELMET JUNCTION

. To UNIVERSITY

10 Qapan Carlo

TO COMMERCE CIRCLE

2m wide Divider

4m wide Pedestrian Crossing

2.5m wide Onstreet Parking

Maximum speed at left turn: 45 kmphMaximum speed at right turn: 20 kmphMaximum speed at straight: 40 kmph