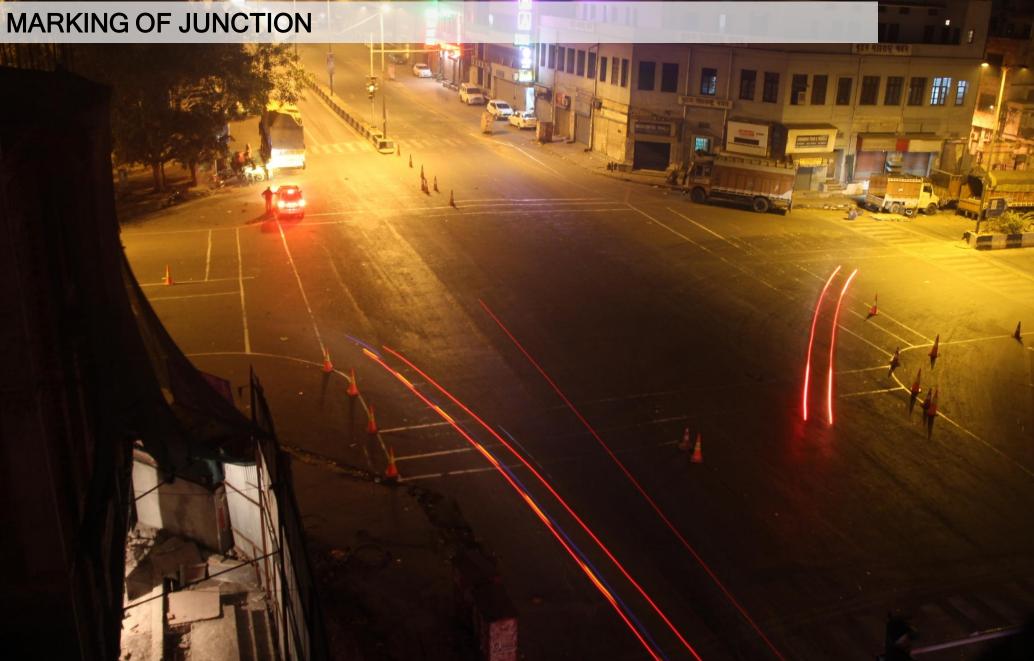

The Crosswalk Lab

Traffic Junction management through improved design

## **NAROL JUNCTION** (Highway-City Road-BRT)







💿 🚹 The Crosswalk Lab















#### Barricading didn't work!

































## The Crosswalk Lab

Traffic Junction management through improved design

### PAHARGANJ INTERSECTION New Delhi





### PARKING ON ROAD

एत्या

बंब प्रद गर्व नई दिली जनी ज्वं, 1

#### **CREATE PERIL FOR PEDESTRIAN**

AN AN

time

REDUCE EFFECTIVE CARRYING CAPACITY OF LANES













### **BLOCKED CROSSING**

Norld Logistics

# **INCREASED RISK FOR PEDESTRIAN**



# LANE DISCIPLINE NOT ENFORCED

1220

LILK 9126

ALL

INDIA PERMIT

DL I AC. 73

> DL-65 Y 7205



# Existing





# Proposed









🔍 🚹 The Crosswalk Lab



-



07

POL



# **MARKING & BARRICADING**



# DISCUSSION WITH TRAFFIC POLICE



PLACEMENT OF BOLLARDS

ILE

-

Activ

# Observations

बुहन महाराष्ट्र भवन

### **UNSAFE PEDESTRIAN CROSSING**



# PEDESTRIAN CROSSING SAFELY ON PEDESTRIAN MARKING



### NO REFUGE AREAS FOR PEDESTRIANS WHILE CROSSING

Before

### **REFUGE AREA FOR PEDESTRIANS WHILE CROSSING**



# **REFUGE AREA FOR PEDESTRIANS WHILE CROSSING**

After

COL BCW7/414



#### **15 SEC YELLOW LIGHT PROVIDED FOR CLEARENCE OF TAIL**

बुहन महाराष्ट्र भवन

Æ

#### REDUCED TURNING SPEED WITH PROPER CURVATURE



#### After



# REDUCED TURNING SPEED WITH PROPER CURVATURE



#### After





After





-

#### **VEHICLES STOPPING AT STOP LINE**

बृहन महाराष्ट्र भवन

המנו

बृहन महाराष्ट्र भवन

बृहन महाराष्ट्र भवन

Congen

-



# VEHICLES STOPPING AT STOP LINE

यूनियन बैंक ऑफ इंडिया