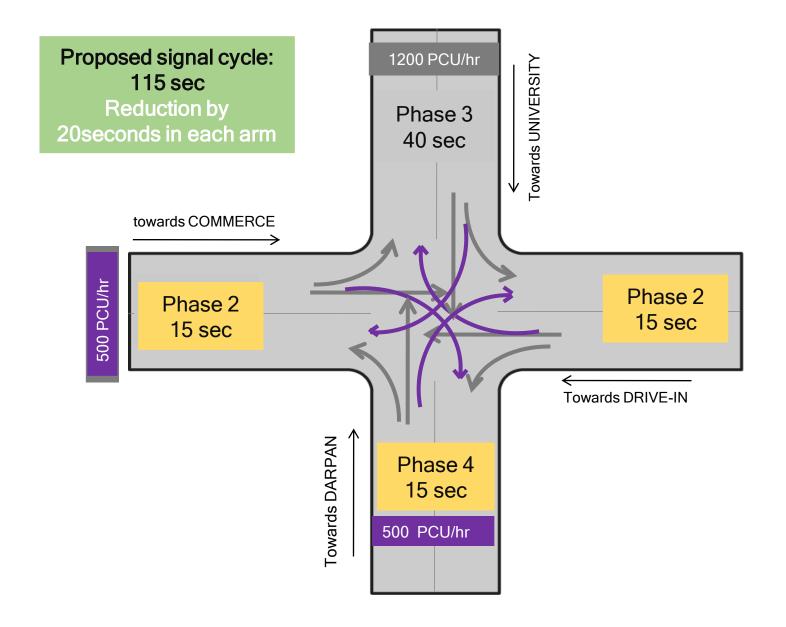

#### Post implementation

💿 🚹 The Crosswalk Lab

**Geometric Design of Junction** 

Pedestrian safety at the junction.High IncreaseSafety for cyclists at the junction.Little IncreaseHigh turning speeds.Reduced by 60%High incidence of wrong lane driving (opposite currents).Reduced by 90%Large wait time at junctions.Decrease by 35%Managing traffic.Easy

## YES....Increased queue length

Against,

Higher refresh rate.

Lane discipline

No conflict between left turning traffic and straight traffic