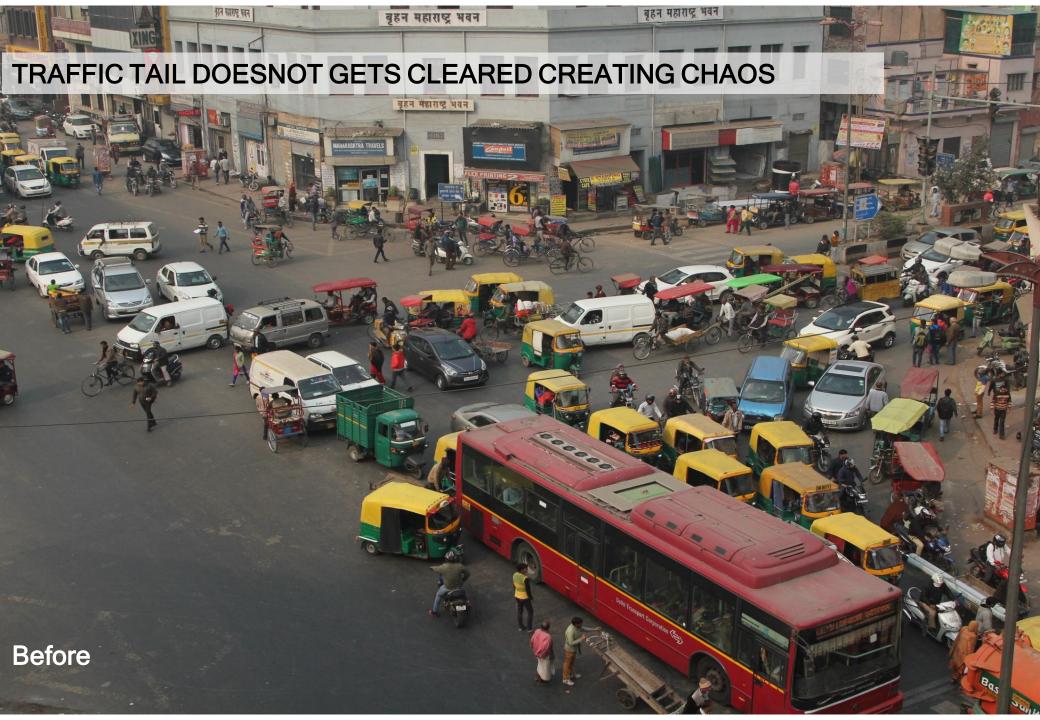

ी जनी ज्वं, 1

#### **CREATE PERIL FOR PEDESTRIAN**

AN AN

time

REDUCE EFFECTIVE CARRYING CAPACITY OF LANES













### **BLOCKED CROSSING**

Norld Logistics

# **INCREASED RISK FOR PEDESTRIAN**



# LANE DISCIPLINE NOT ENFORCED

1220

LILK 9126

ALL

INDIA PERMIT

DL I AC. 73

> DL-65 Y 7205



# Existing





# Proposed









🔍 🚹 The Crosswalk Lab



-



07

POL



# **MARKING & BARRICADING**



# DISCUSSION WITH TRAFFIC POLICE



PLACEMENT OF BOLLARDS

ILE

-

Activ

# Observations

बुहन महाराष्ट्र भवन

### **UNSAFE PEDESTRIAN CROSSING**



# PEDESTRIAN CROSSING SAFELY ON PEDESTRIAN MARKING



### NO REFUGE AREAS FOR PEDESTRIANS WHILE CROSSING

Before

### **REFUGE AREA FOR PEDESTRIANS WHILE CROSSING**



# **REFUGE AREA FOR PEDESTRIANS WHILE CROSSING**

After

COL BCW7/414



#### **15 SEC YELLOW LIGHT PROVIDED FOR CLEARENCE OF TAIL**

बुहन महाराष्ट्र भवन

Æ

#### REDUCED TURNING SPEED WITH PROPER CURVATURE



#### After



# REDUCED TURNING SPEED WITH PROPER CURVATURE



#### After





After





-

#### **VEHICLES STOPPING AT STOP LINE**

बृहन महाराष्ट्र भवन

המנו

बृहन महाराष्ट्र भवन

बृहन महाराष्ट्र भवन

Congen

-



# VEHICLES STOPPING AT STOP LINE

यूनियन बैंक ऑफ इंडिया

Final Outcome

# SPEED REDUCED BY 50%

बृहन महाराष्ट्र भवन

Final Outcome

# UNSUCESSFUL TO REMOVE ENCROACHMENT FROM FOOTPATH

п

यूनियन बैंक O Union Bank

SURAKSHA GL



# NO CHANGE IN QUEUE LENGTH



#### SUMMARY

#### SUCCESSFUL

- Safe pedestrian crossing
- Safe turning of vehicles
- Removal of traffic tails
- Reduction in overall signal timing

#### UNSUCCESSFUL

- Reducing queue