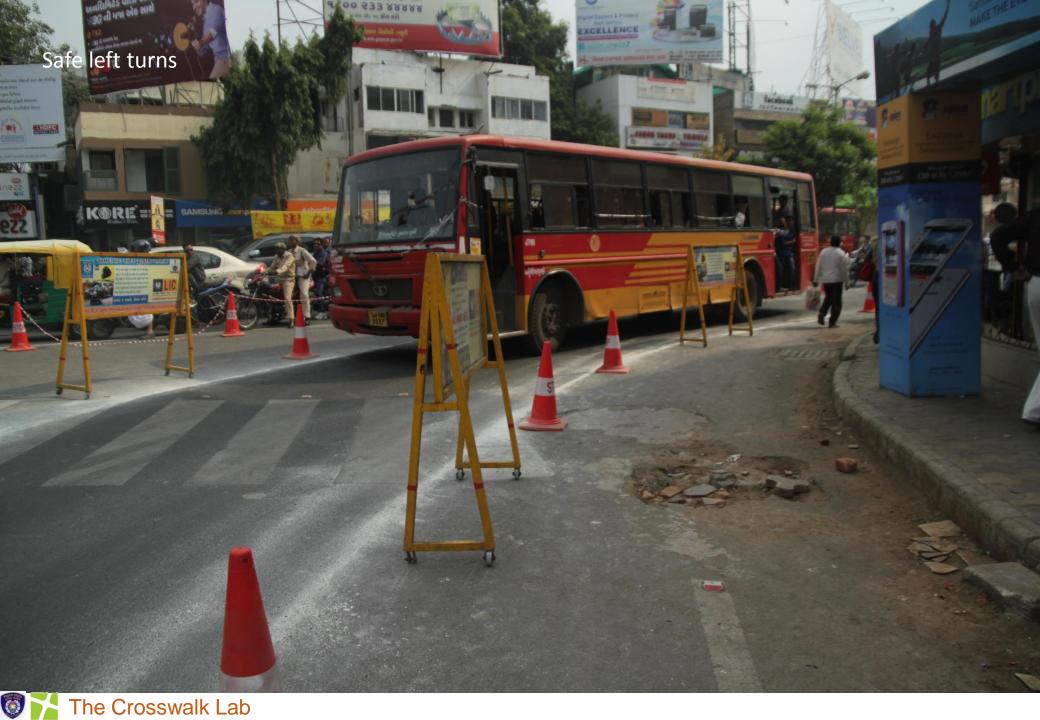

TA**



### Feedback before the experiment Shopkeepers, Pedestrians and Motorists



## High number of pedestrians



# Issues

Parking at intersection and footpath

Conflict between traffic, pedestrians and parked vehicles

No safe crossing path for pedestrians

High speed of turning vehicles

High incidence of wrong turning vehicles







Walkway



2m wide Cycle Track & 4m wide Cycle Crossing

TO HELMET JUNCTION

. To UNIVERSITY

10 Qapan Carlo

TO COMMERCE CIRCLE



2m wide Divider



4m wide Pedestrian Crossing

2.5m wide Onstreet Parking









Maximum speed at left turn: 45 kmphMaximum speed at right turn: 20 kmphMaximum speed at straight: 40 kmph



# Delay in junction clearance



# Unsafe pedestrians





## Unsafe pedestrians



#### Very unsafe crossing

























at smooth

ળલિમિટેડ વાલો અને 3G ની ંગ એક સ્ટો 8212 28

COO 533 88888

Ħ

------

PIZZA SAMO

Star Tours

THE T

રાજીવ ગાંધી તક્વિટી સેવિંગ્સ સ્કીમ (આરજીઈએસએસ)



#### Improved and constrained turning – notice the police standing in the refuge







New Situation – Space created for cyclists and pedestrians by aligning parking away from edge.

GJ.

New Situation – Space created for cyclists and pedestrians by aligning parking away from



edge

#### A space to wait while crossing



XL

2

#### Improved lane discipline

કર બચતાણે રાજીવ ગાંધ શક્વિટી સેવિંગ્સ (આરજીઈએસર

# Reduction in wrong side - No extra space







SBI Car Lann

DAY 0 Implementation

100

SAMEZANG.

1.100



facebook

facebant

#### Day 1 Slow left turns

KORE =



### Day 1 Slow U turns



## Day 1 Parking getting o