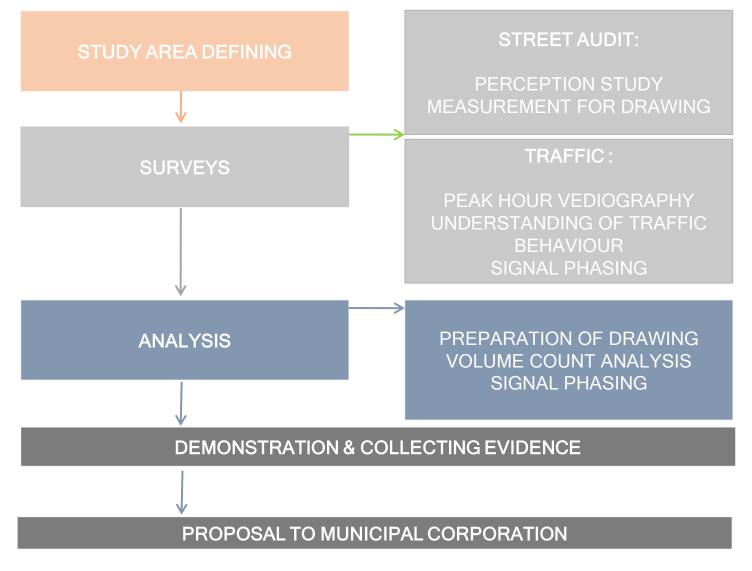

## The Crosswalk Lab Traffic Junction management through improved design

**Traffic Police** 

Traffic Management, Signaling

## **Municipal Corporation**

Plan & Design

Vijay Crossing Narol Crossing

## The Crosswalk Lab

#### Traffic Junction management through improved design

## The Crosswalk Lab

Traffic Junction management through improved design