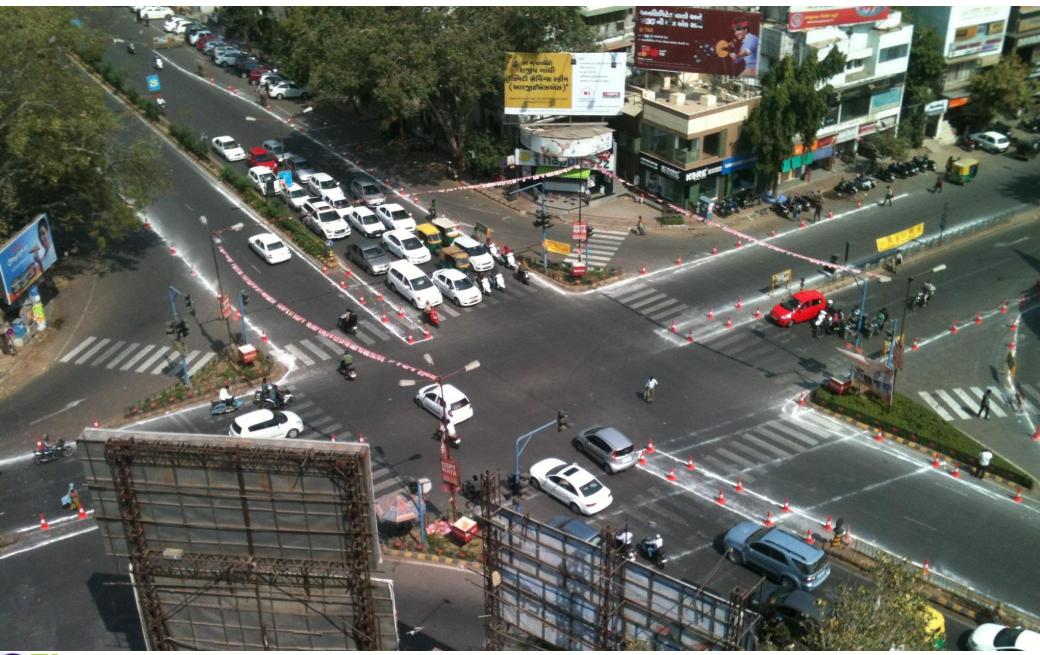

AR RASTA**



### Feedback before the experiment Shopkeepers, Pedestrians and Motorists



## High number of pedestrians



# Issues

Parking at intersection and footpath

Conflict between traffic, pedestrians and parked vehicles

No safe crossing path for pedestrians

High speed of turning vehicles

High incidence of wrong turning vehicles







Walkway



2m wide Cycle Track & 4m wide Cycle Crossing

TO HELMET JUNCTION

. To UNIVERSITY

10 Qapan Carlo

TO COMMERCE CIRCLE



2m wide Divider



4m wide Pedestrian Crossing

2.5m wide Onstreet Parking









Maximum speed at left turn: 45 kmphMaximum speed at right turn: 20 kmphMaximum speed at straight: 40 kmph



# Delay in junction clearance



# Unsafe pedestrians





## Unsafe pedestrians



#### Very unsafe crossing

























at smooth

ળલિમિટેડ વાલો અને 3G ની ંગ એક સ્ટો 8212 28

COO 533 88888

Ħ

------

PIZZA SAMO

Star Tours

THE T

રાજીવ ગાંધી તક્વિટી સેવિંગ્સ સ્કીમ (આરજીઈએસએસ)



#### Improved and constrained turning – notice the police standing in the refuge







New Situation – Space created for cyclists and pedestrians by aligning parking away from edge.

GJ.

New Situation – Space created for cyclists and pedestrians by aligning parking away from



edge

#### A space to wait while crossing



XL

2

#### Improved lane discipline

કર બચતાણે રાજીવ ગાંધ શક્વિટી સેવિંગ્સ (આરજીઈએસર

# Reduction in wrong side - No extra space







SBI Car Lann

DAY 0 Implementation

100

SAMEZANG.

1.100



facebook

facebant

#### Day 1 Slow left turns

KORE =



### Day 1 Slow U turns



## Day 1 Parking get