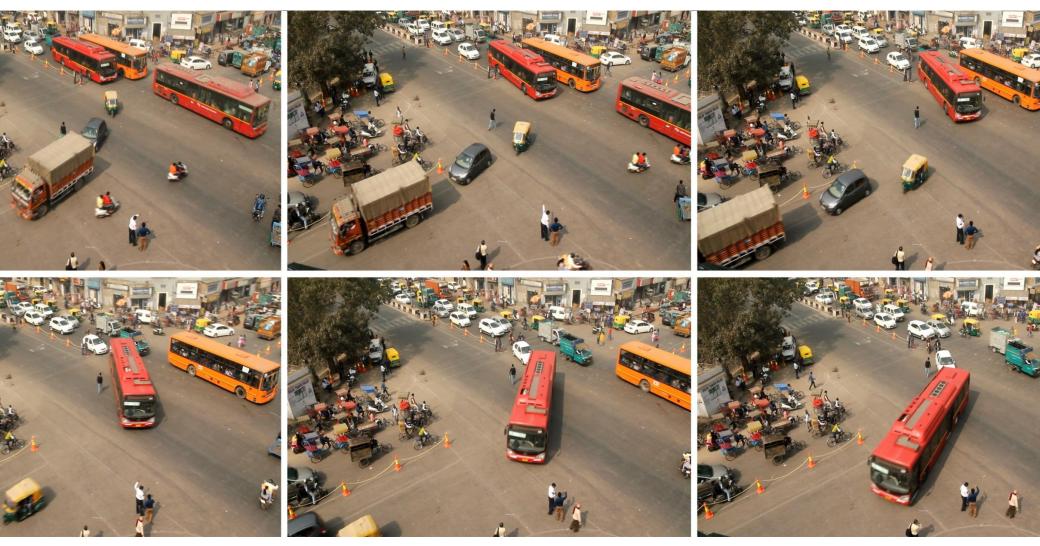

## **NAROL JUNCTION** (Highway-City Road-BRT)

💿 🚹 The Crosswalk Lab

#### Barricading didn't work!