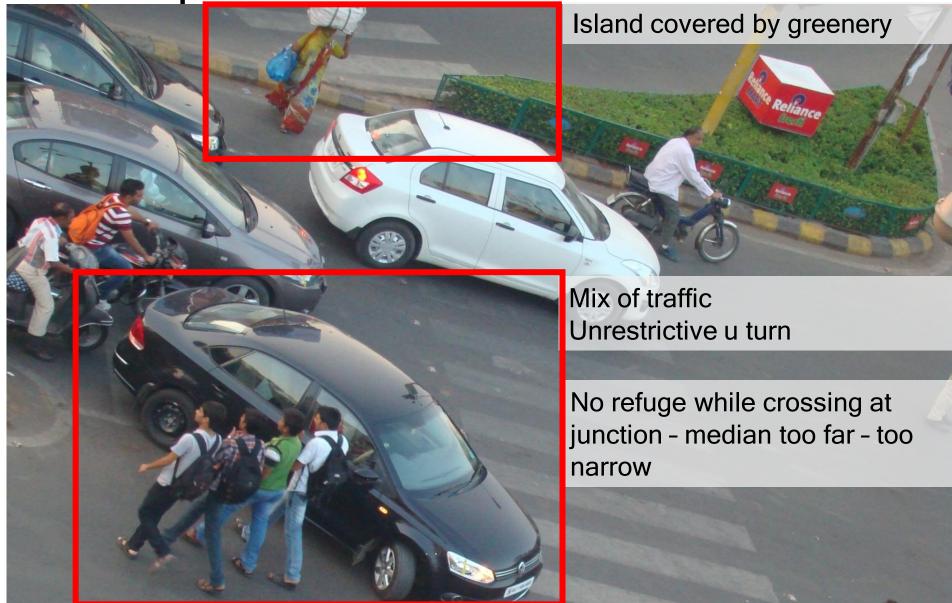

nt through improved design

#### **VIJAY CHAR RASTA**



### Feedback before the experiment Shopkeepers, Pedestrians and Motorists



## High number of pedestrians



# Issues

Parking at intersection and footpath

Conflict between traffic, pedestrians and parked vehicles

No safe crossing path for pedestrians

High speed of turning vehicles

High incidence of wrong turning vehicles







Walkway



2m wide Cycle Track & 4m wide Cycle Crossing

TO HELMET JUNCTION

. To UNIVERSITY

10 Qapan Carlo

TO COMMERCE CIRCLE



2m wide Divider



4m wide Pedestrian Crossing

2.5m wide Onstreet Parking









Maximum speed at left turn: 45 kmphMaximum speed at right turn: 20 kmphMaximum speed at straight: 40 kmph



# Delay in junction clearance



# Unsafe pedestrians





## Unsafe pedestrians



#### Very unsafe crossing

























at smooth

ળલિમિટેડ વાલો અને 3G ની ંગ એક સ્ટો 8212 28

COO 533 88888

Ħ

------

PIZZA SAMO

Star Tours

THE T

રાજીવ ગાંધી તક્વિટી સેવિંગ્સ સ્કીમ (આરજીઈએસએસ)



#### Improved and constrained turning – notice the police standing in the refuge







New Situation – Space created for cyclists and pedestrians by aligning parking away from edge.

GJ.

New Situation – Space created for cyclists and pedestrians by aligning parking away from



edge

#### A space to wait while crossing



XL

2

#### Improved lane discipline

કર બચતાણે રાજીવ ગાંધ શક્વિટી સેવિંગ્સ (આરજીઈએસર

# Reduction in wrong side - No extra space







SBI Car Lann

DAY 0 Implementation

100

SAMEZANG.

1.100



facebook

facebant

#### Day 1 Slow left turns

KORE =



###