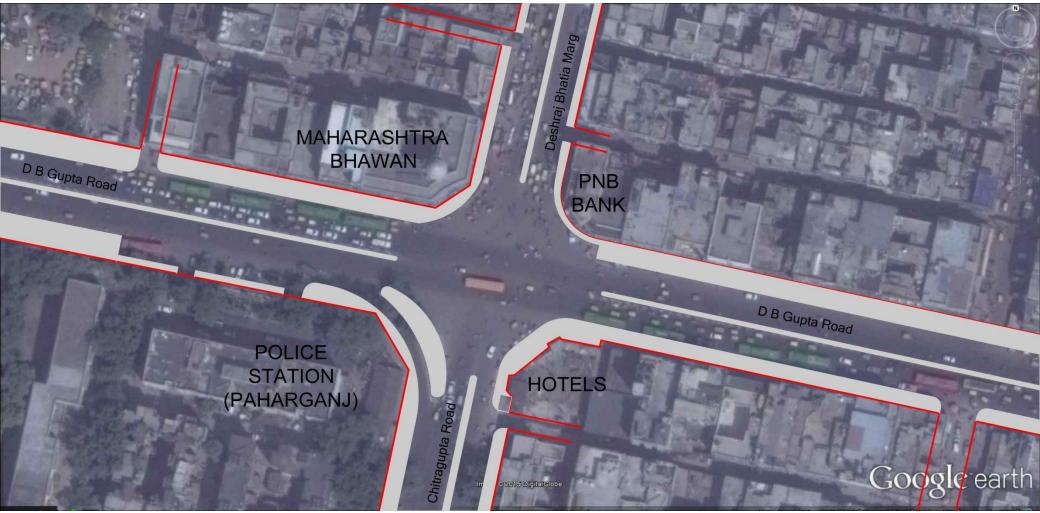

Higher refresh rate.

Lane discipline

No conflict between left turning traffic and straight traffic



## The Crosswalk Lab

Traffic Junction management through improved design

## **NAROL JUNCTION** (Highway-City Road-BRT)







💿 🚹 The Crosswalk Lab















#### Barricading didn't work!

































## The Crosswalk Lab

Traffic Junction management through improved design

### PAHARGANJ INTERSECTION New Delhi





### PARKING ON ROAD

एत्या

बंब प्रद गर्व नई दिली जनी ज्वं, 1

#### **CREATE PERIL FOR PEDESTRIAN**

AN AN

time

REDUCE EFFECTIVE CARRYING CAPACITY OF LANES













### **BLOCKED CROSSING**

Norld Logistics

# **INCREASED RISK FOR PEDESTRIAN**



# LANE DISCIPLINE NOT ENFORCED

1220

LILK 9126

ALL

INDIA PERMIT

DL I AC. 73

> DL-65 Y 7205



# Existing





# Proposed









🔍 🚹 The Crosswalk Lab



-



07

POL



# **MARKING & BARRICADING**



# DISCUSSION WITH TRAFFIC POLICE



PLACEMENT OF BOLLARDS

ILE

-

Activ

# Observations

बुहन महाराष्ट्र भवन

### **UNSAFE PEDESTRIAN CROSSING**



# PEDESTRIAN CROSSING SAFELY ON PEDESTRIAN MARKING



### NO REFUGE AREAS FOR PEDESTRIANS WHILE CROSSING

Before

### **REFUGE AREA FOR PEDESTRIANS WHILE CROSSING**



# **REFUGE AREA FOR PEDESTRIANS WHILE CROSSING**

After

COL BCW7/414



#### **15 SEC YELLOW LIGHT PROVIDED FOR CLEARENCE OF TAIL**

बुहन महाराष्ट्र भवन

Æ

#### REDUCED TURNING SPEED WITH PROPER CURVATURE



#### After



# REDUCED TURNING SPEED WITH PROPER CURVATURE



#### After





After





-

#### **VEHICLES STOPPING AT STOP LINE**

बृहन महाराष्ट्र भवन

המנו

बृ