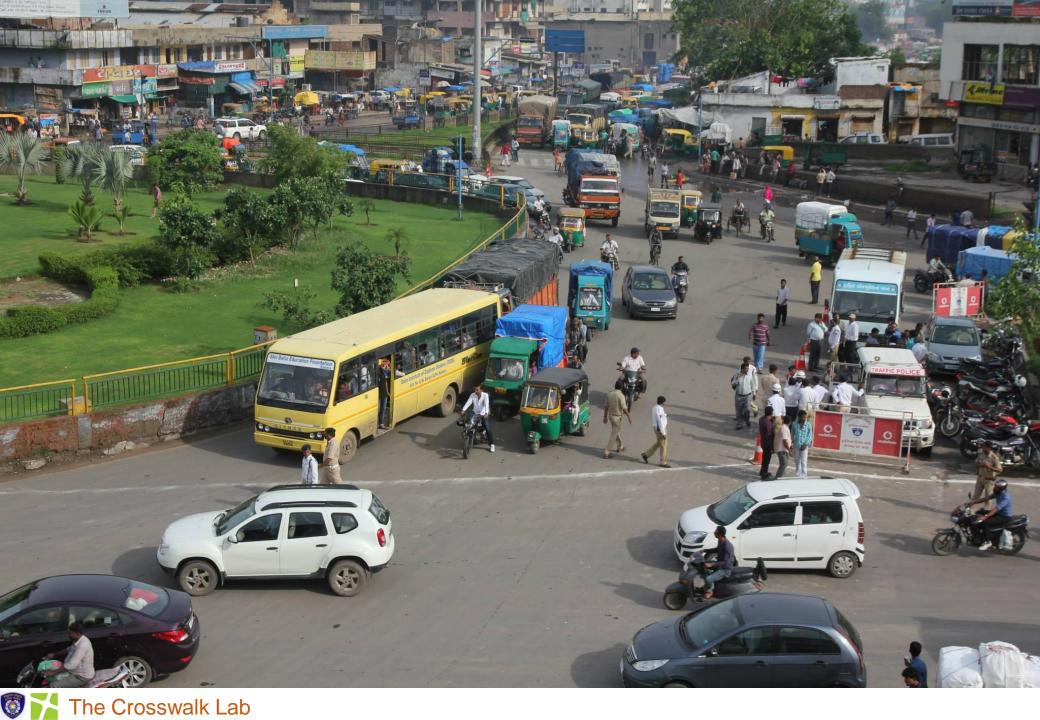

#### **VIJAY CHAR RASTA**

### Feedback before the experiment Shopkeepers, Pedestrians and Motorists

## High number of pedestrians

# Issues

Parking at intersection and footpath

Conflict between traffic, pedestrians and parked vehicles

No safe crossing path for pedestrians

High speed of turning vehicles

High incidence of wrong turning vehicles