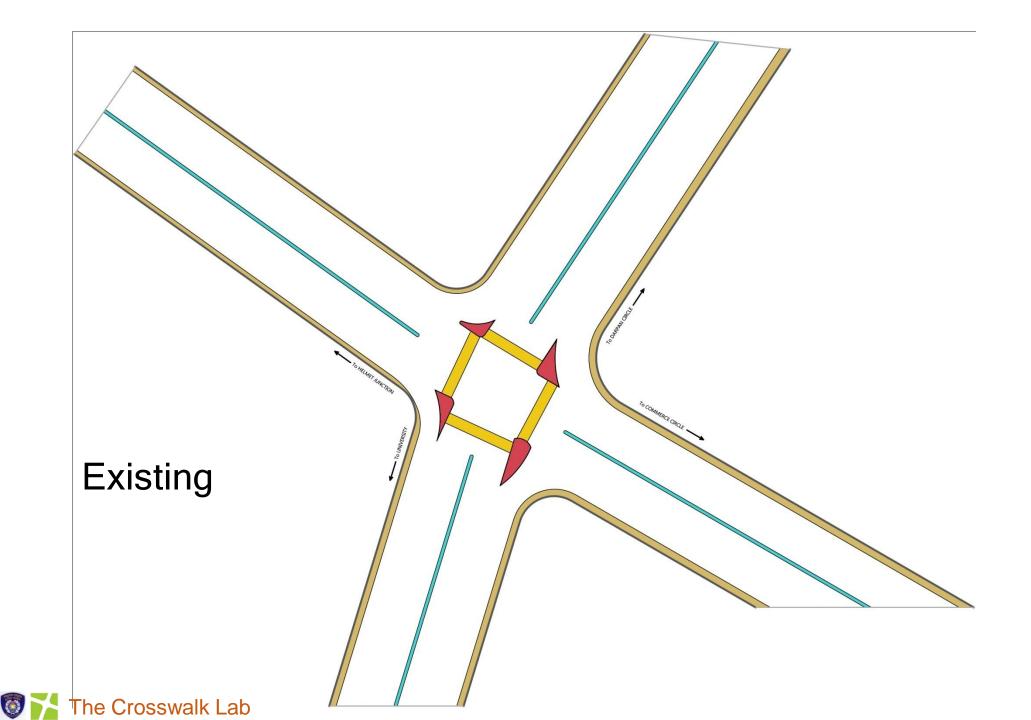

# Existing

Walkway

2m wide Cycle Track & 4m wide Cycle Crossing

TO HELMET JUNCTION

. To UNIVERSITY

10 Qapan Carlo

TO COMMERCE CIRCLE

2m wide Divider

4m wide Pedestrian Crossing

2.5m wide Onstreet Parking

Maximum speed at left turn: 45 kmphMaximum speed at right turn: 20 kmphMaximum speed at straight: 40 kmph