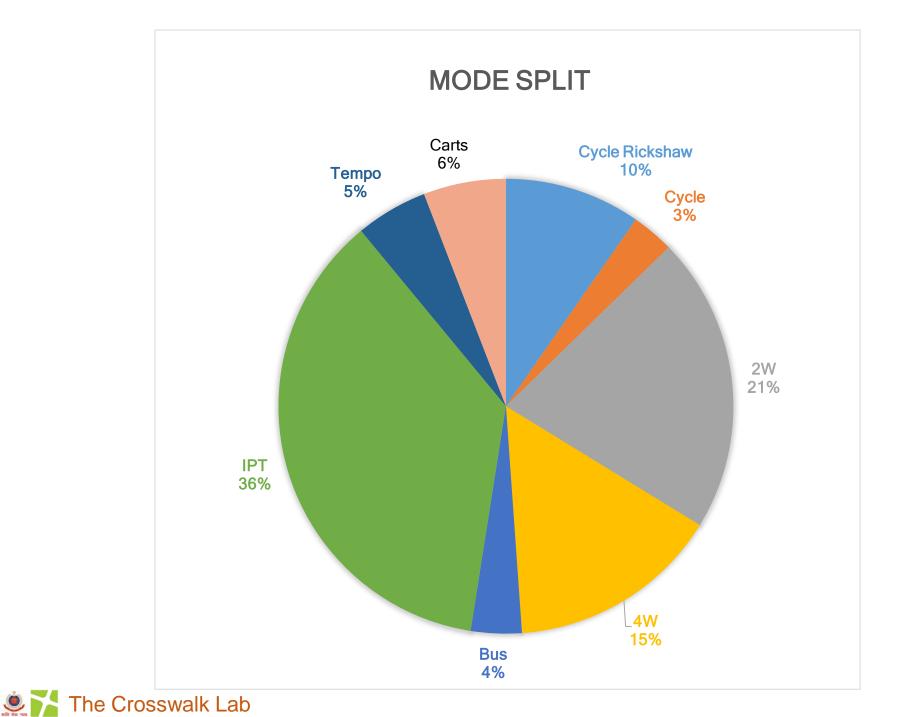

#### Post implementation

💿 🚹 The Crosswalk Lab

**Geometric Design of Junction** 

Pedestrian safety at the junction.High IncreaseSafety for cyclists at the junction.Little IncreaseHigh turning speeds.Reduced by 60%High incidence of wrong lane driving (opposite currents).Reduced by 90%Large wait time at junctions.Decrease by 35%Managing traffic.Easy