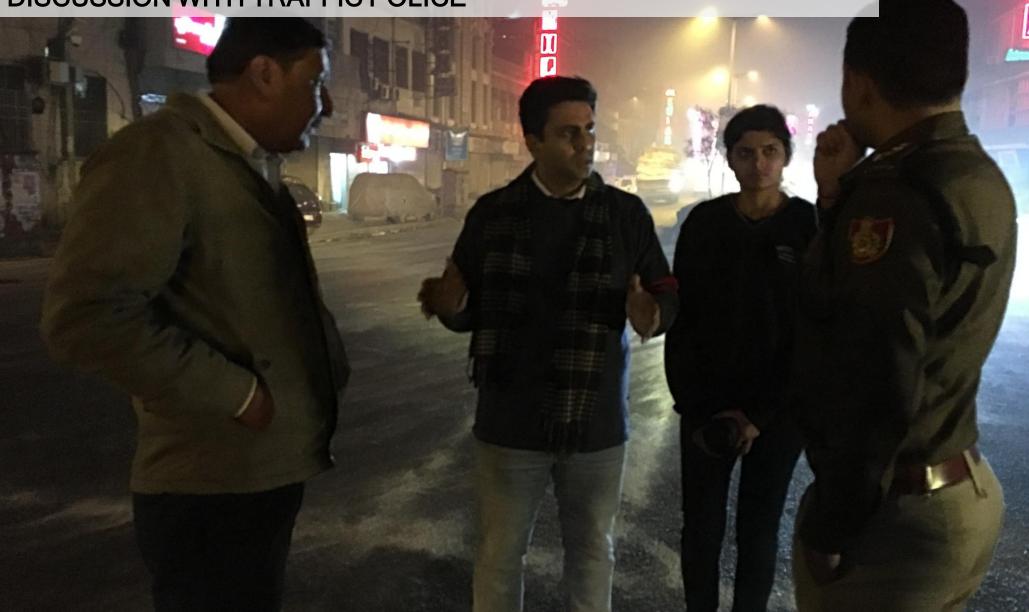

management through improved design

## **NAROL JUNCTION** (Highway-City Road-BRT)







💿 🚹 The Crosswalk Lab















#### Barricading didn't work!

































## The Crosswalk Lab

Traffic Junction management through improved design

### PAHARGANJ INTERSECTION New Delhi





### PARKING ON ROAD

एत्या

बंब प्रद गर्व नई दिली जनी ज्वं, 1

#### **CREATE PERIL FOR PEDESTRIAN**

AN AN

time

REDUCE EFFECTIVE CARRYING CAPACITY OF LANES













### **BLOCKED CROSSING**

Norld Logistics

# **INCREASED RISK FOR PEDESTRIAN**



# LANE DISCIPLINE NOT ENFORCED

1220

LILK 9126

ALL

INDIA PERMIT

DL I AC. 73

> DL-65 Y 7205



# Existing





# Proposed









🔍 🚹 The Crosswalk Lab



-



07

POL



# **MARKING & BARRICADING**



# DISCUSSION WITH TRAFFIC POLICE



PLACEMENT OF BOLLARDS

ILE

-

Activ

# Observations

बुहन महाराष्ट्र भवन

### **UNSAFE PEDESTRIAN CROSSING**



# PEDESTRIAN CROSSING SAFELY ON PEDESTRIAN MARKING



### NO REFUGE AREAS FOR PEDESTRIANS WHILE CROSSING

Before

### **REFUGE AREA FOR PEDESTRIANS WHILE CROSSING**



# **REFUGE AREA FOR PEDESTRIANS WHILE CROSSING**

After

COL BCW7/414



#### **15 SEC YELLOW LIGHT PROVIDED FOR CLEARENCE OF TAIL**

बुहन महाराष्ट्र भवन

Æ

#### REDUCED TURNING SPEED WITH PROPER CURVATURE



#### After



# REDUCED TURNING SPEED WITH PROPER CURVATURE



#### After





After





-

#### **VEHICLES STOPPING AT STOP LINE**

बृहन महाराष्ट्र भवन

המנו

बृहन महाराष्ट्र भवन

बृहन महाराष्ट्र भवन

Congen

-



# VEHICLES STOPPING AT STOP LINE

यूनियन बैंक ऑफ इंडिया

Final Outcome

# SPEED REDUCED BY