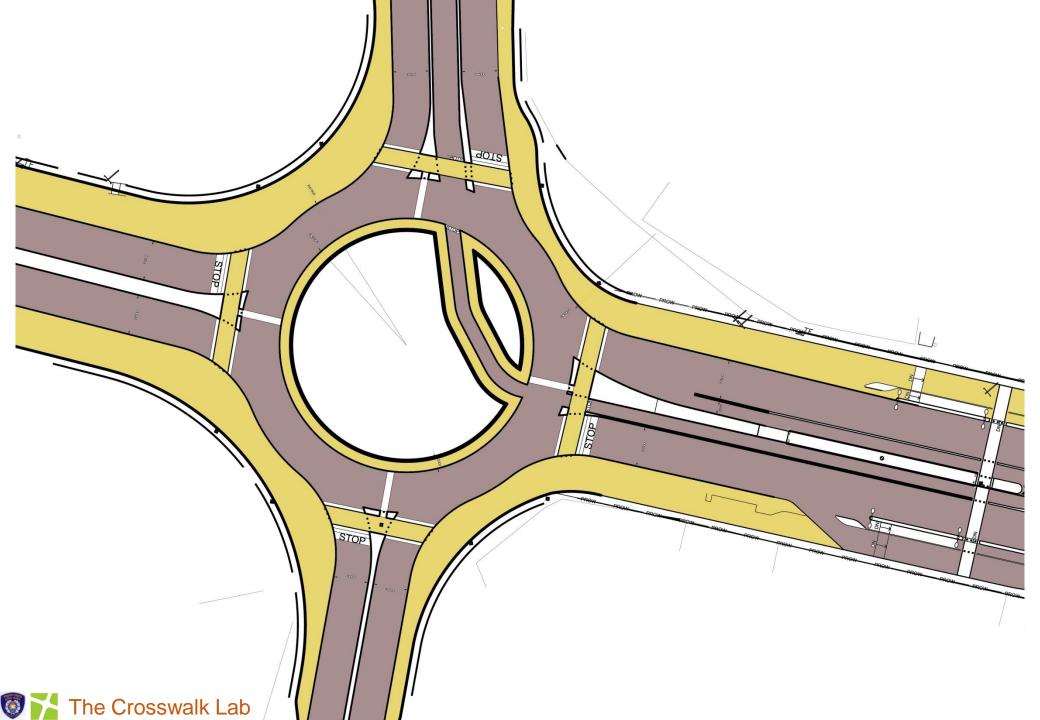

Walkway

2m wide Cycle Track & 4m wide Cycle Crossing

TO HELMET JUNCTION

. To UNIVERSITY

10 Qapan Carlo

TO COMMERCE CIRCLE

2m wide Divider

4m wide Pedestrian Crossing

2.5m wide Onstreet Parking

Maximum speed at left turn: 45 kmphMaximum speed at right turn: 20 kmphMaximum speed at straight: 40 kmph