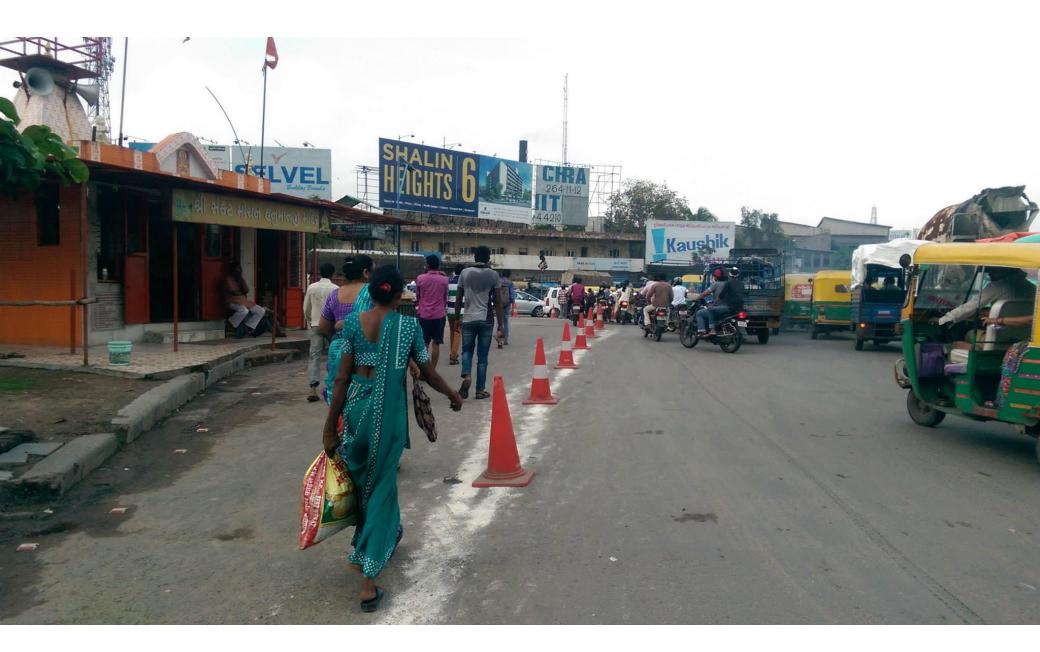

# Unsafe pedestrians

## Unsafe pedestrians

#### Very unsafe crossing

at smooth

ળલિમિટેડ વાલો અને 3G ની ંગ એક સ્ટો 8212 28

COO 533 88888

Ħ

------

PIZZA SAMO

Star Tours