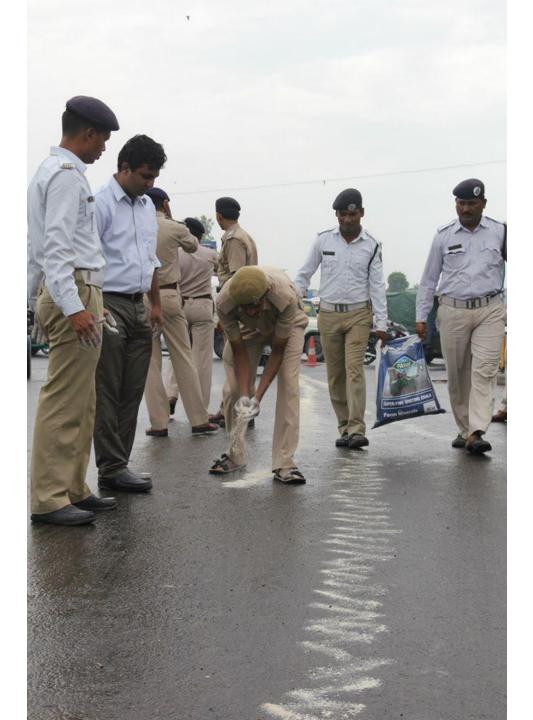

Walkway

2m wide Cycle Track & 4m wide Cycle Crossing

TO HELMET JUNCTION

. To UNIVERSITY

10 Qapan Carlo

TO COMMERCE CIRCLE

2m wide Divider

4m wide Pedestrian Crossing

2.5m wide Onstreet Parking

Maximum speed at left turn: 45 kmphMaximum speed at right turn: 20 kmphMaximum speed at straight: 40 kmph