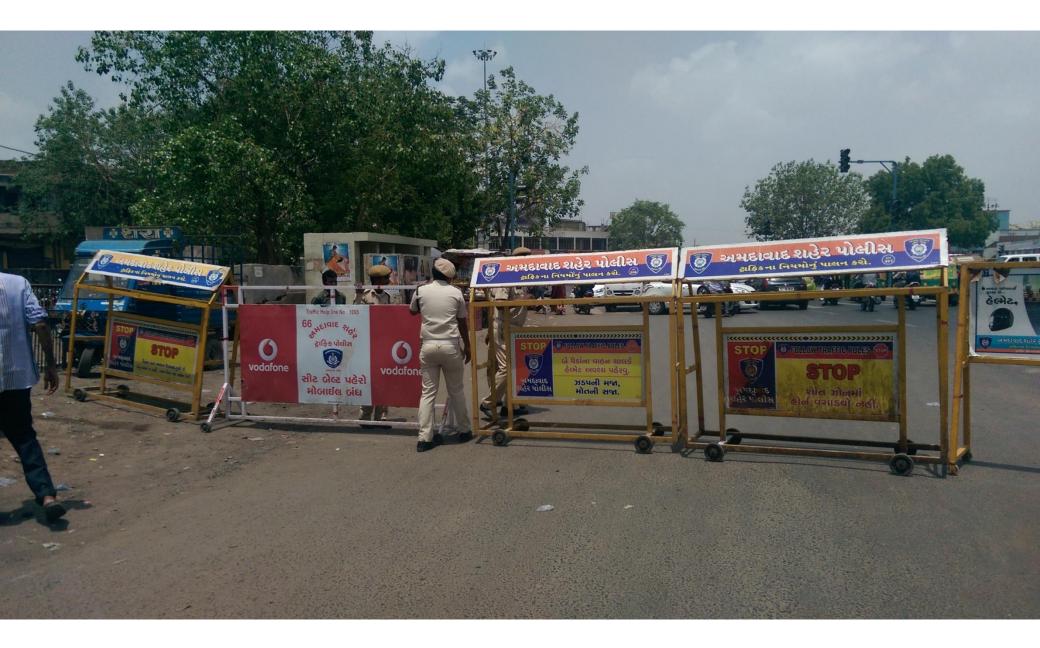

### Feedback before the experiment Shopkeepers, Pedestrians and Motorists

# Issues

Parking at intersection and footpath

Conflict between traffic, pedestrians and parked vehicles

No safe crossing path for pedestrians

High speed of turning vehicles

High incidence of wrong turning vehicles