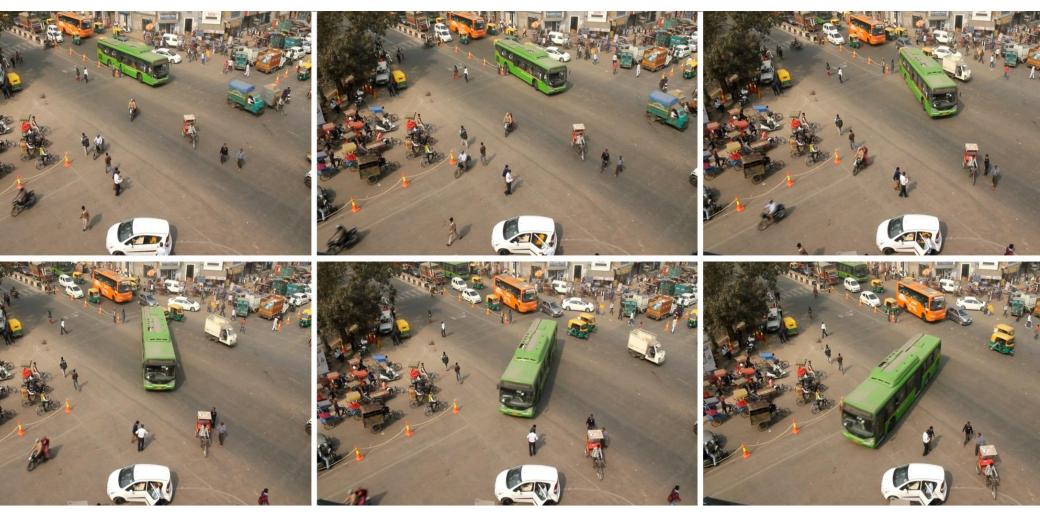

#### **VIJAY CHAR RASTA**

### Feedback before the experiment Shopkeepers, Pedestrians and Motorists

## High number of pedestrians

# Issues

Parking at intersection and footpath

Conflict between traffic, pedestrians and parked vehicles

No safe crossing path for pedestrians

High speed of turning vehicles

High incidence of wrong turning vehicles