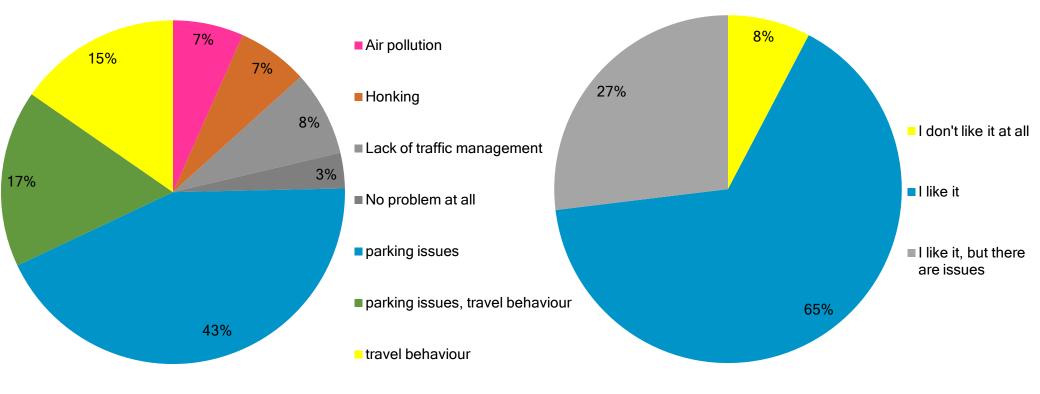

## **Issues on street** (Shopkeepers)

#### Pre imp. - Major issues

#### Post implementation

💿 🔀 The Crosswalk Lab

## Do you feel street safe? (pedestrians)