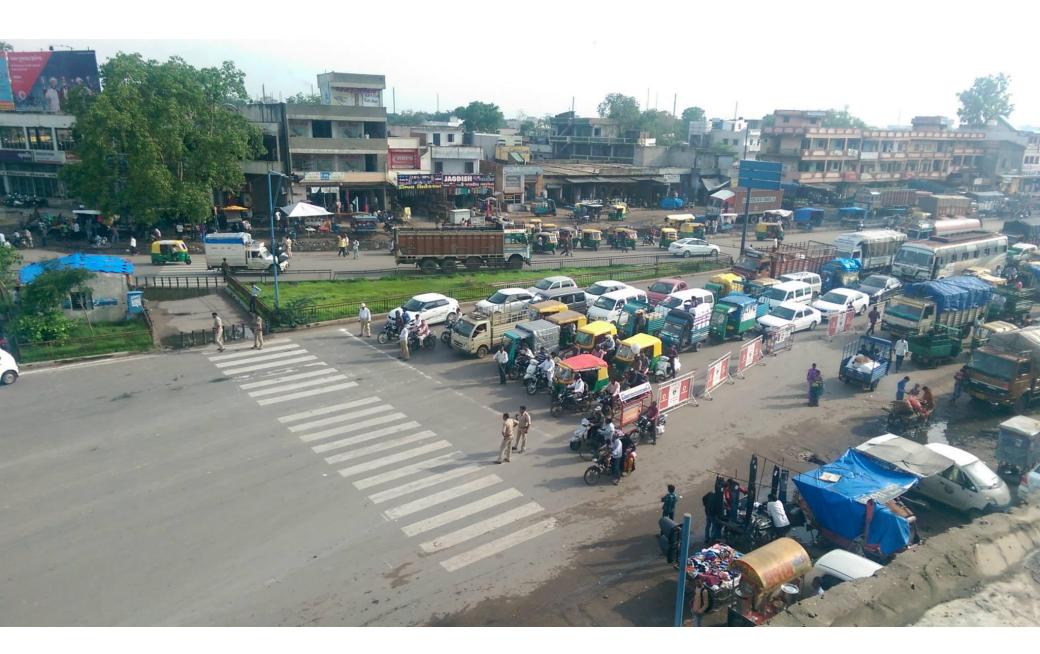

#### Improved and constrained turning – notice the police standing in the refuge

New Situation – Space created for cyclists and pedestrians by aligning parking away from edge.

GJ.

New Situation – Space created for cyclists and pedestrians by aligning parking away from

edge

#### A space to wait while crossing

XL

2

#### Improved lane discipline

કર બચતાણે રાજીવ ગાંધ શક્વિટી સેવિંગ્સ (આરજીઈએસર