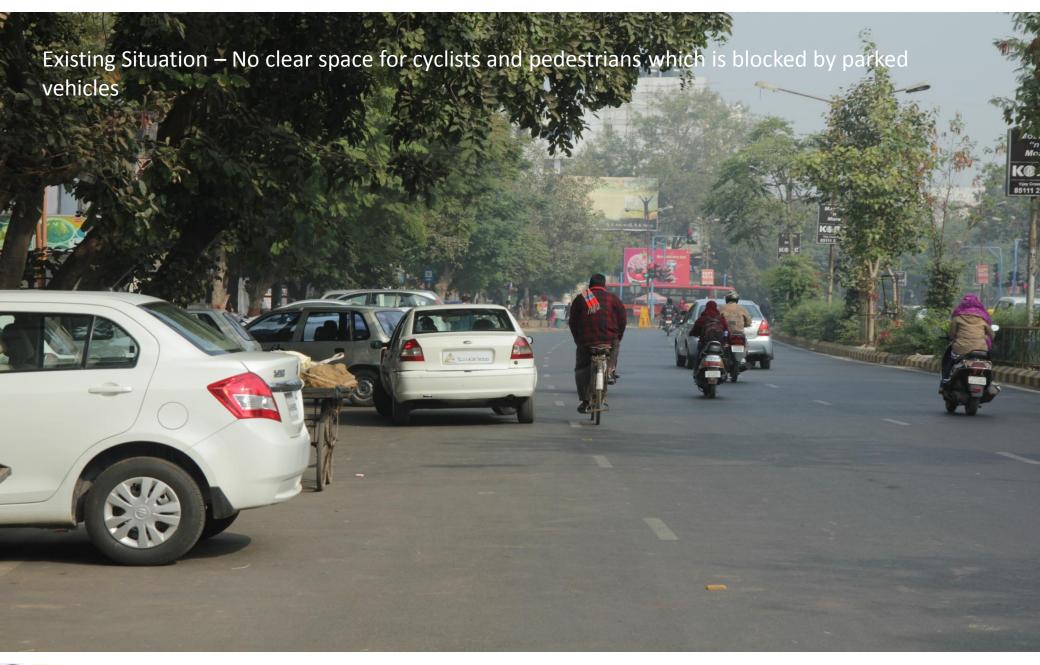

## High number of pedestrians

# Issues

Parking at intersection and footpath

Conflict between traffic, pedestrians and parked vehicles

No safe crossing path for pedestrians

High speed of turning vehicles

High incidence of wrong turning vehicles