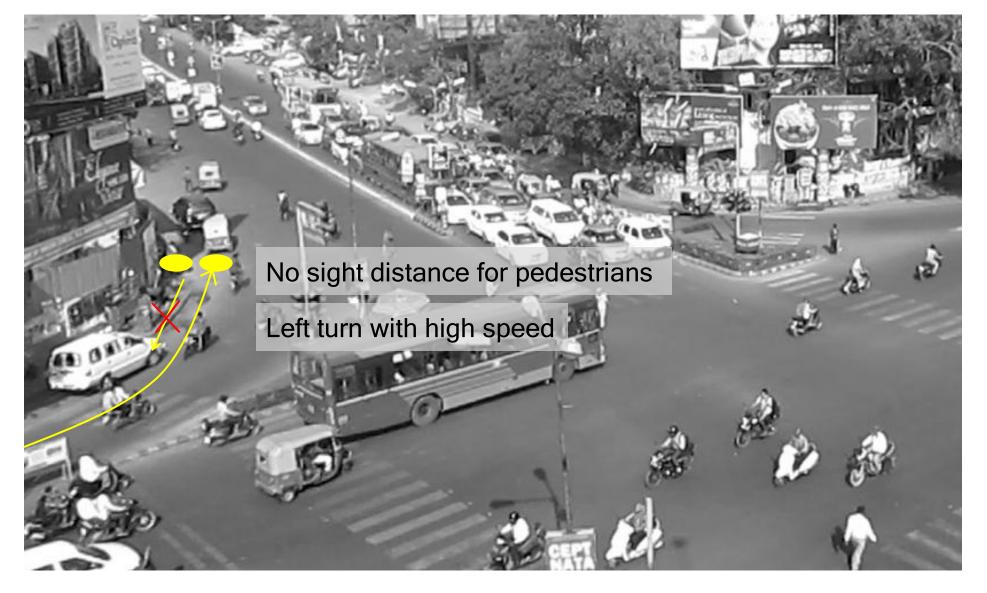

## High number of pedestrians

# Issues

Parking at intersection and footpath

Conflict between traffic, pedestrians and parked vehicles

No safe crossing path for pedestrians

High speed of turning vehicles

High incidence of wrong turning vehicles

2.5m wide Onstreet Parking

Maximum speed at left turn: 45 kmphMaximum speed at right turn: 20 kmphMaximum speed at straight: 40 kmph