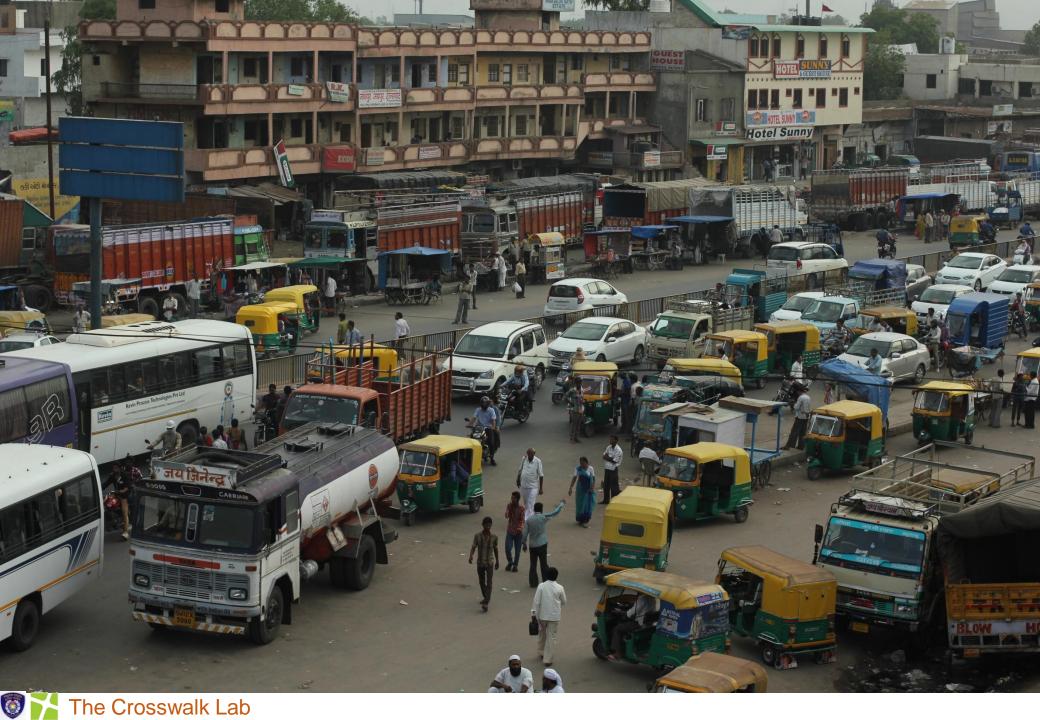

## High number of pedestrians

# Issues

Parking at intersection and footpath

Conflict between traffic, pedestrians and parked vehicles

No safe crossing path for pedestrians

High speed of turning vehicles

High incidence of wrong turning vehicles