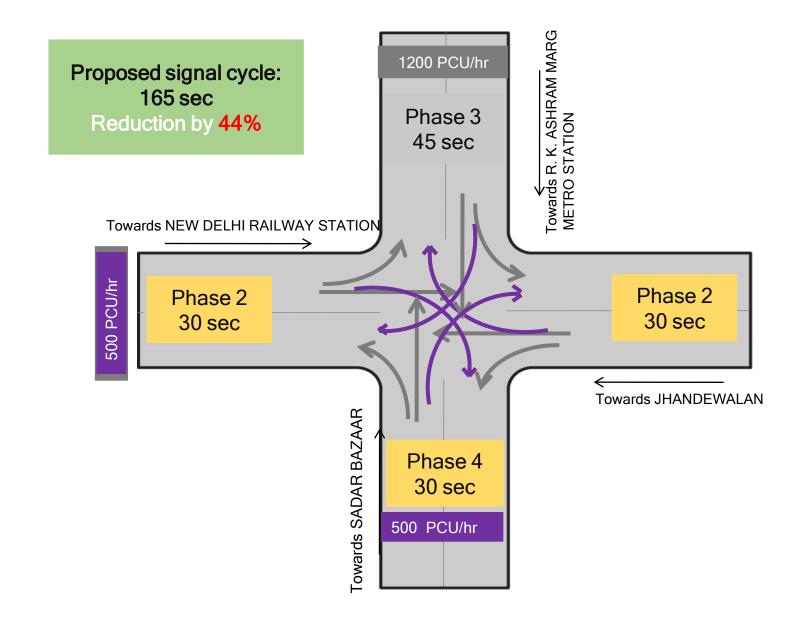

# Proposed

🔍 🚹 The Crosswalk Lab

-

07

POL

#### SUMMARY

#### SUCCESSFUL

- Safe pedestrian crossing
- Safe turning of vehicles
- Removal of traffic tails
- Reduction in overall signal timing

#### UNSUCCESSFUL

- Reducing queue length
- Removal of encroachments (untimely MCD cooperation)
- Demarcating parking space for rickshaws

facebook/centreforgreenmobility twitter/GreenmobiliT linkedin/centreforgreenmobility