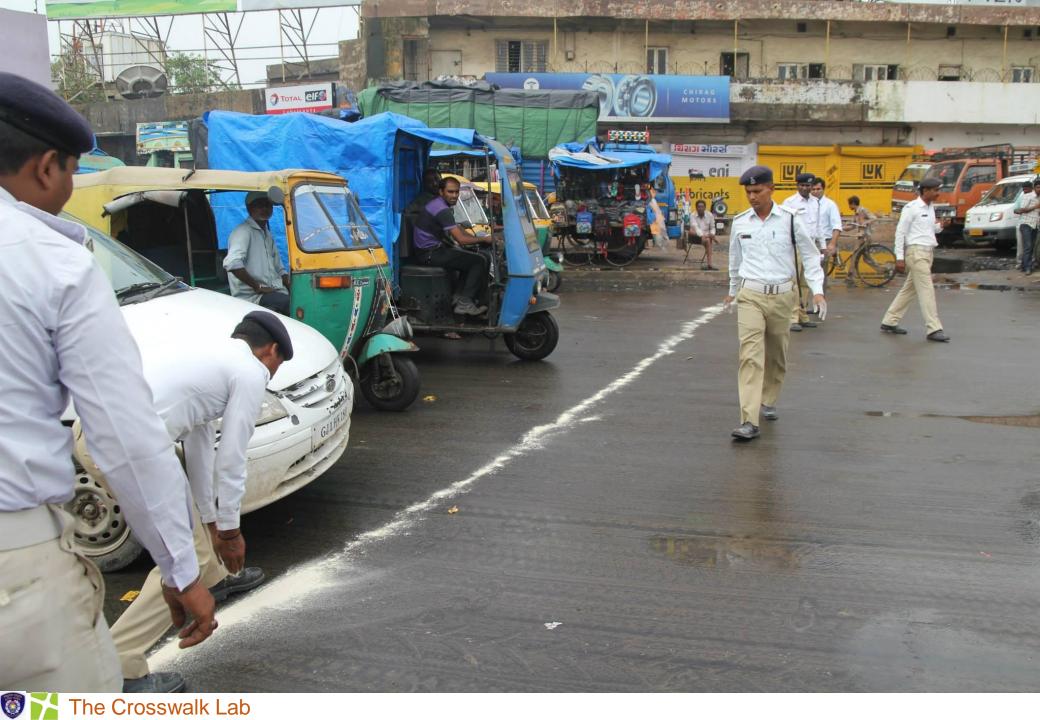

#### Improved and constrained turning – notice the police standing in the refuge

New Situation – Space created for cyclists and pedestrians by aligning parking away from edge.

GJ.

New Situation – Space created for cyclists and pedestrians by aligning parking away from

edge