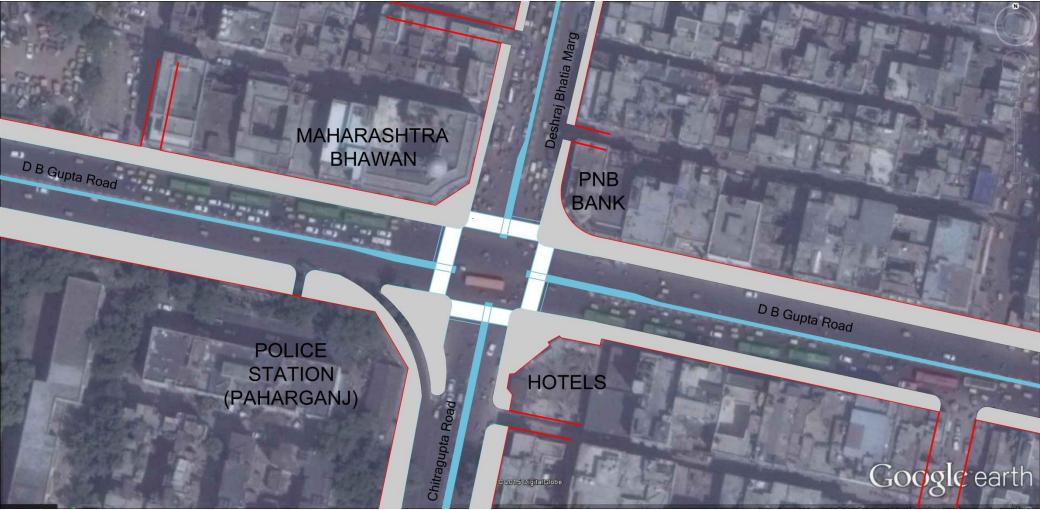

rate.

Lane discipline

No conflict between left turning traffic and straight traffic



## The Crosswalk Lab

Traffic Junction management through improved design

## **NAROL JUNCTION** (Highway-City Road-BRT)







💿 🚹 The Crosswalk Lab















#### Barricading didn't work!

































## The Crosswalk Lab

Traffic Junction management through improved design

### PAHARGANJ INTERSECTION New Delhi





### PARKING ON ROAD

एत्या

बंब प्रद गर्व नई दिली जनी ज्वं, 1

#### **CREATE PERIL FOR PEDESTRIAN**

AN AN

time

REDUCE EFFECTIVE CARRYING CAPACITY OF LANES













### **BLOCKED CROSSING**

Norld Logistics

# **INCREASED RISK FOR PEDESTRIAN**



# LANE DISCIPLINE NOT ENFORCED

1220

LILK 9126

ALL

INDIA PERMIT

DL I AC. 73

> DL-65 Y 7205



# Existing





# Proposed









🔍 🚹 The Crosswalk Lab



-



07

POL



# **MARKING & BARRICADING**



# DISCUSSION WITH TRAFFIC POLICE



PLACEMENT OF BOLLARDS

ILE

-

Activ

# Observations

बुहन महाराष्ट्र भवन

### **UNSAFE PEDESTRIAN CROSSING**



# PEDESTRIAN CROSSING SAFELY ON PEDESTRIAN MARKING



### NO REFUGE AREAS FOR PEDESTRIANS WHILE CROSSING

Before

### **REFUGE AREA FOR PEDESTRIANS WHILE CROSSING**



# **REFUGE AREA FOR PEDESTRIANS WHILE CROSSING**

After

COL BCW7/414



#### **15 SEC YELLOW LIGHT PROVIDED FOR CLEARENCE OF TAIL**

बुहन महाराष्ट्र भवन

Æ

#### REDUCED TURNING SPEED WITH PROPER CURVATURE



#### After



# REDUCED TURNING SPEED WITH PROPER CURVATURE



#### After





After





-

#### **VEHICLES STOPPING AT STOP LINE**

बृहन महाराष्ट्र भवन

המנו

बृहन महाराष्ट्र भव