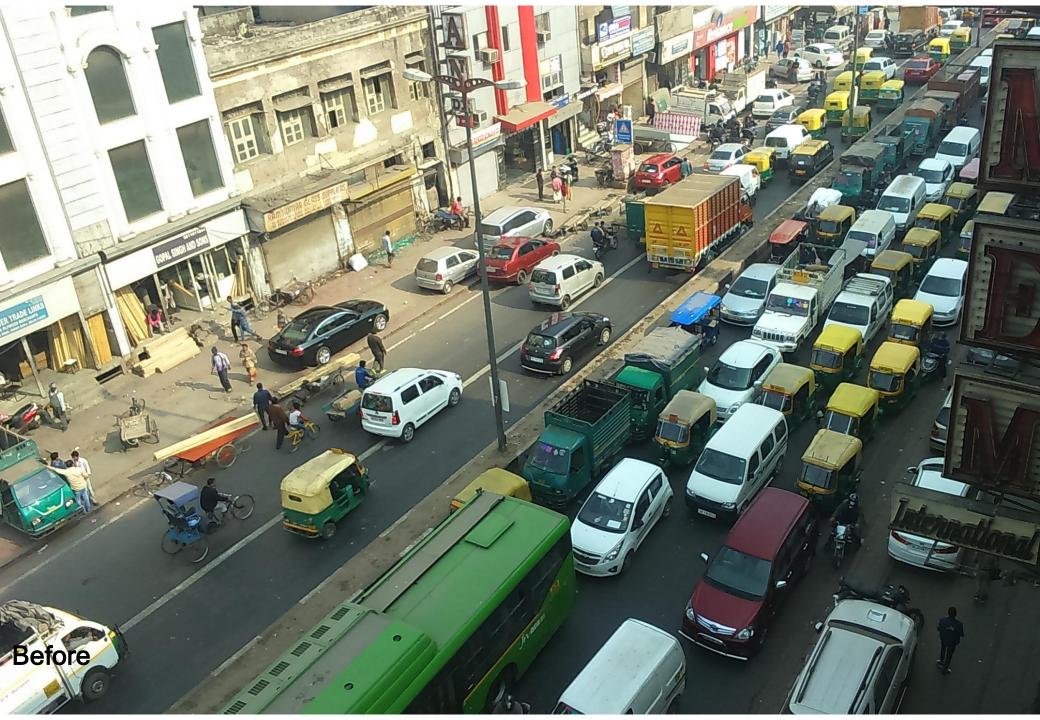

### PAHARGANJ INTERSECTION New Delhi

### PARKING ON ROAD

एत्या

बंब प्रद गर्व नई दिली जनी ज्वं, 1

### NO REFUGE AREAS FOR PEDESTRIANS WHILE CROSSING

Before