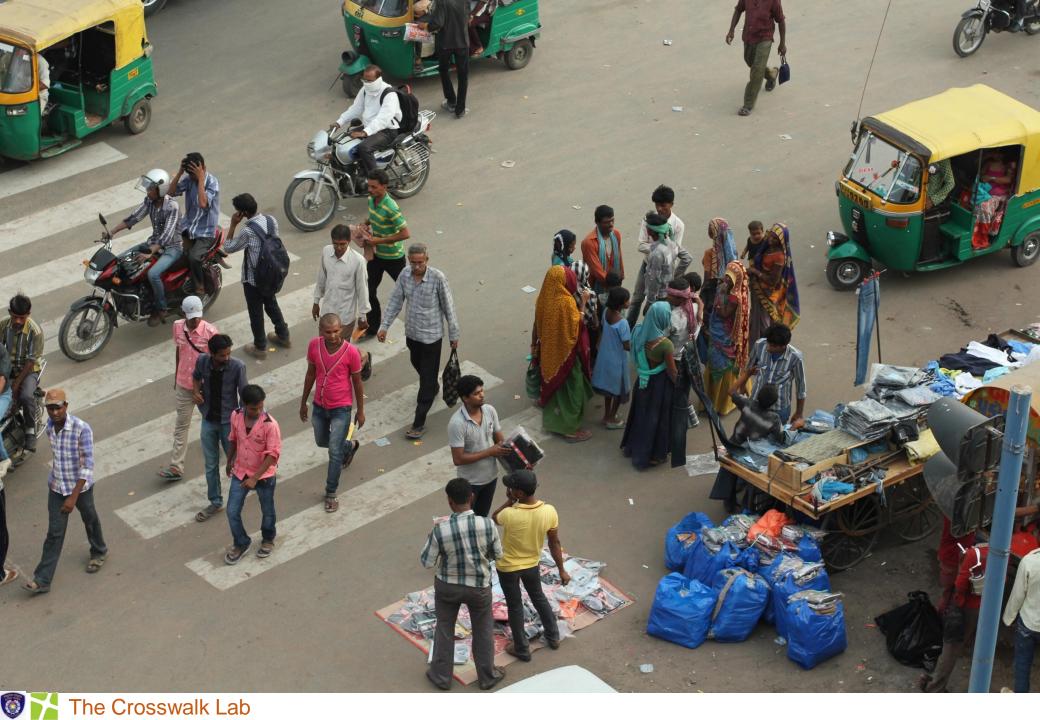

## High number of pedestrians

# Issues

Parking at intersection and footpath

Conflict between traffic, pedestrians and parked vehicles

No safe crossing path for pedestrians

High speed of turning vehicles

High incidence of wrong turning vehicles

# Unsafe pedestrians

## Unsafe pedestrians