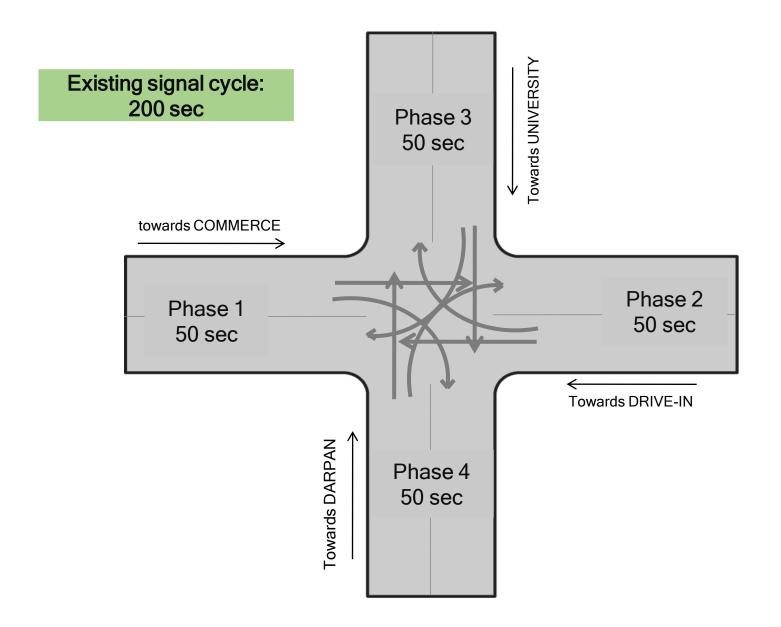

#### Post implementation

💿 🚹 The Crosswalk Lab

**Geometric Design of Junction** 

Pedestrian safety at the junction.High IncreaseSafety for cyclists at the junction.Little IncreaseHigh turning speeds.Reduced by 60%High incidence of wrong lane driving (opposite currents).Reduced by 90%Large wait time at junctions.Decrease by 35%Managing traffic.Easy