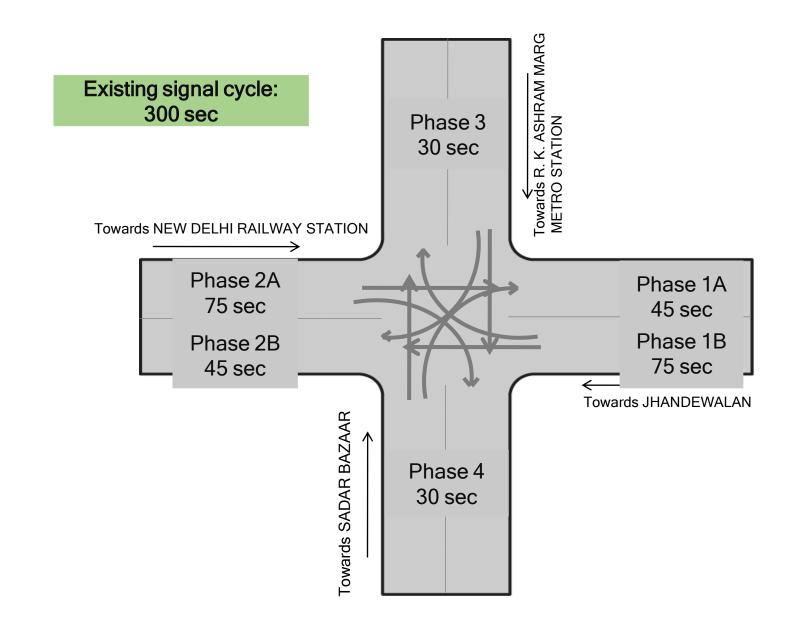

# Existing

#### SUMMARY

#### SUCCESSFUL

- Safe pedestrian crossing
- Safe turning of vehicles
- Removal of traffic tails
- Reduction in overall signal timing

#### UNSUCCESSFUL

- Reducing queue length
- Removal of encroachments (untimely MCD cooperation)
- Demarcating parking space for rickshaws

facebook/centreforgreenmobility twitter/GreenmobiliT linkedin/centreforgreenmobility