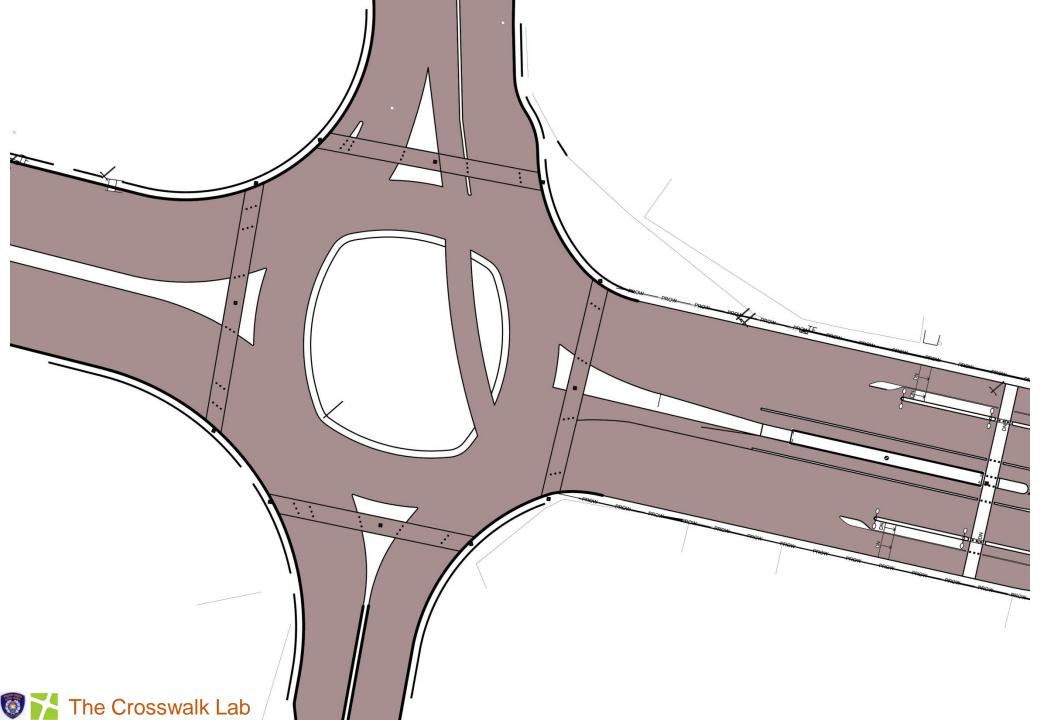

## **NAROL JUNCTION** (Highway-City Road-BRT)

💿 🚹 The Crosswalk Lab

Walkway

2m wide Cycle Track & 4m wide Cycle Crossing

TO HELMET JUNCTION

. To UNIVERSITY

10 Qapan Carlo

TO COMMERCE CIRCLE

2m wide Divider

4m wide Pedestrian Crossing

2.5m wide Onstreet Parking

Maximum speed at left turn: 45 kmphMaximum speed at right turn: 20 kmphMaximum speed at straight: 40 kmph