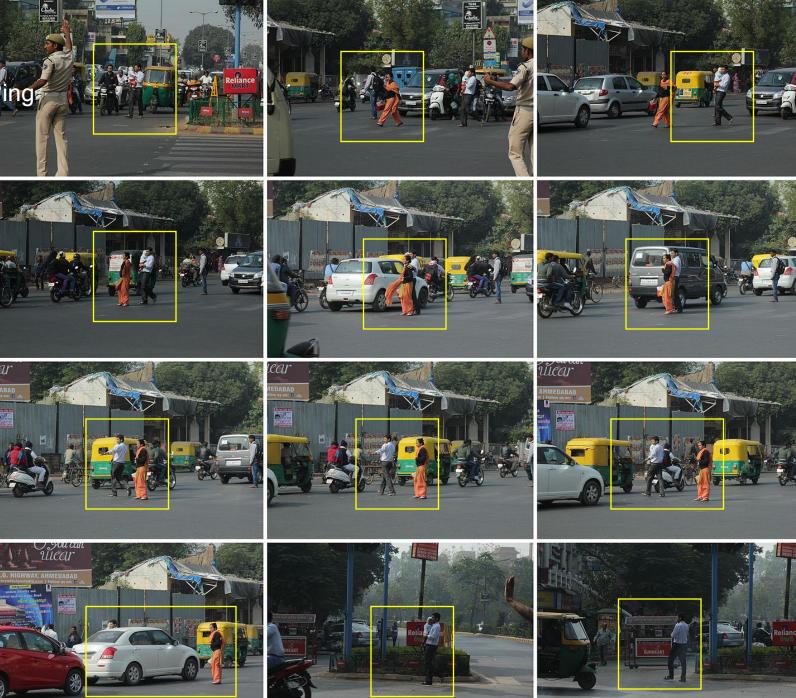

#### Very unsafe crossing

at smooth

ળલિમિટેડ વાલો અને 3G ની ંગ એક સ્ટો 8212 28

COO 533 88888

Ħ

------

PIZZA SAMO

Star Tours