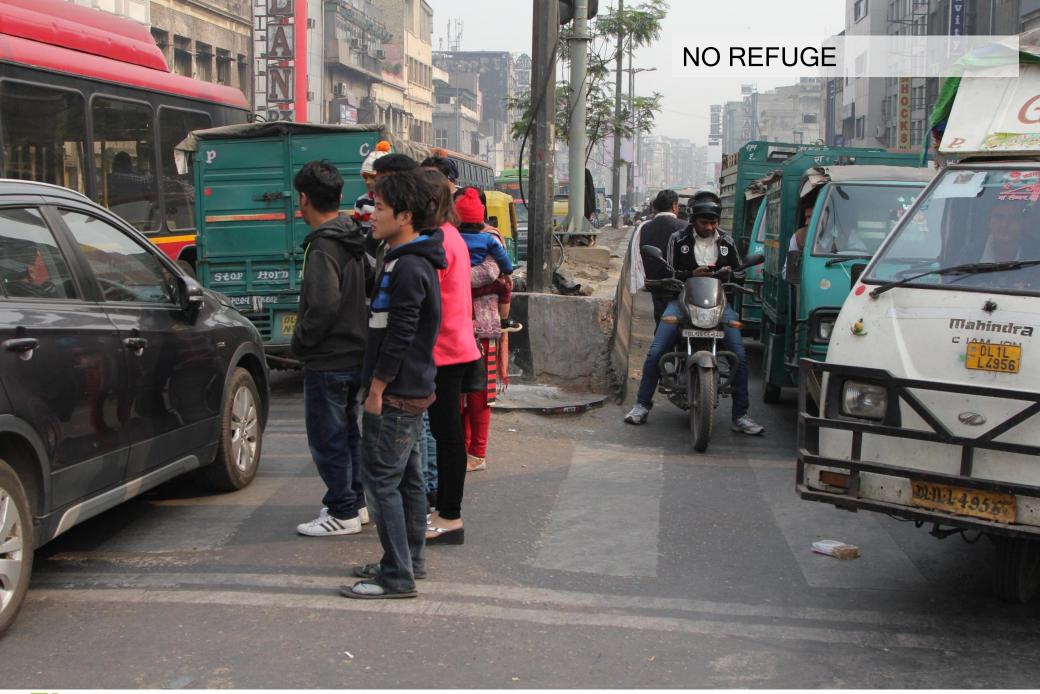

### NO REFUGE AREAS FOR PEDESTRIANS WHILE CROSSING

Before

### **REFUGE AREA FOR PEDESTRIANS WHILE CROSSING**