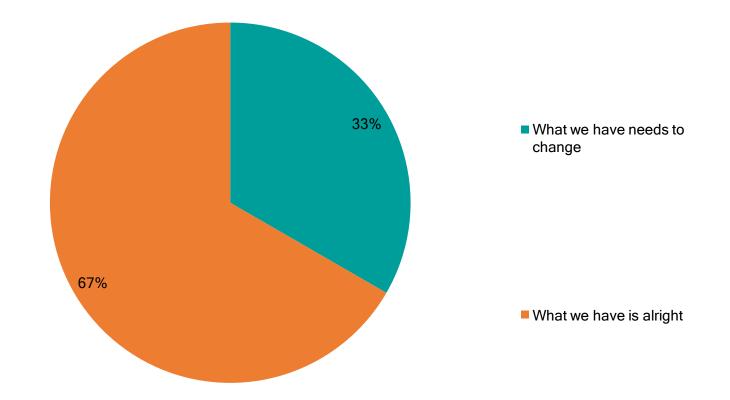

## Do you feel street safe? (pedestrians)

#### Post implementation

💿 🚹 The Crosswalk Lab

**Geometric Design of Junction** 

Pedestrian safety at the junction.High IncreaseSafety for cyclists at the junction.Little IncreaseHigh turning speeds.Reduced by 60%High incidence of wrong lane driving (opposite currents).Reduced by 90%Large wait time at junctions.Decrease by 35%Managing traffic.Easy