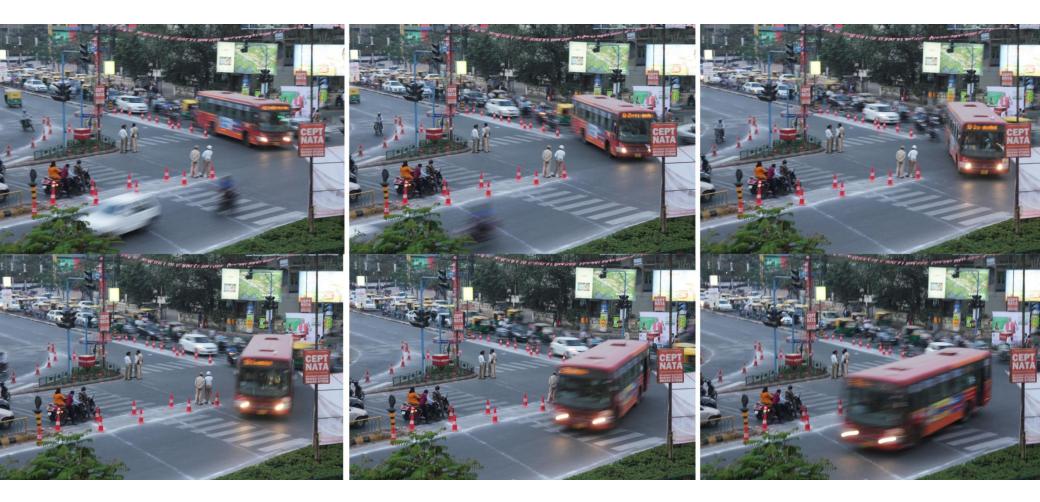

#### Improved and constrained turning – notice the police standing in the refuge

New Situation – Space created for cyclists and pedestrians by aligning parking away from edge.

GJ.

New Situation – Space created for cyclists and pedestrians by aligning parking away from