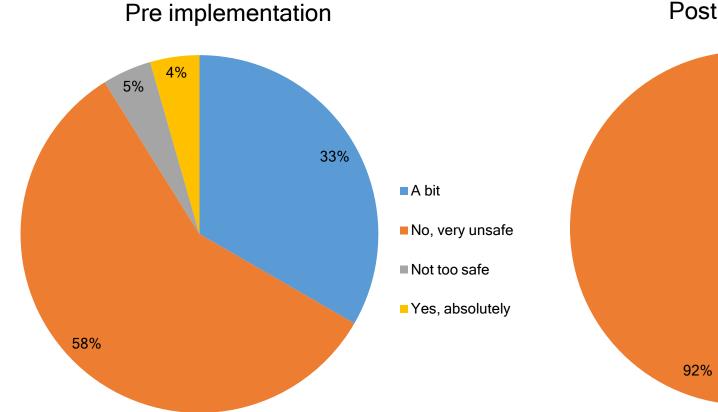

#### Pre imp. - Major issues

### Feedback before the experiment Shopkeepers, Pedestrians and Motorists

# Issues

Parking at intersection and footpath

Conflict between traffic, pedestrians and parked vehicles

No safe crossing path for pedestrians

High speed of turning vehicles

High incidence of wrong turning vehicles