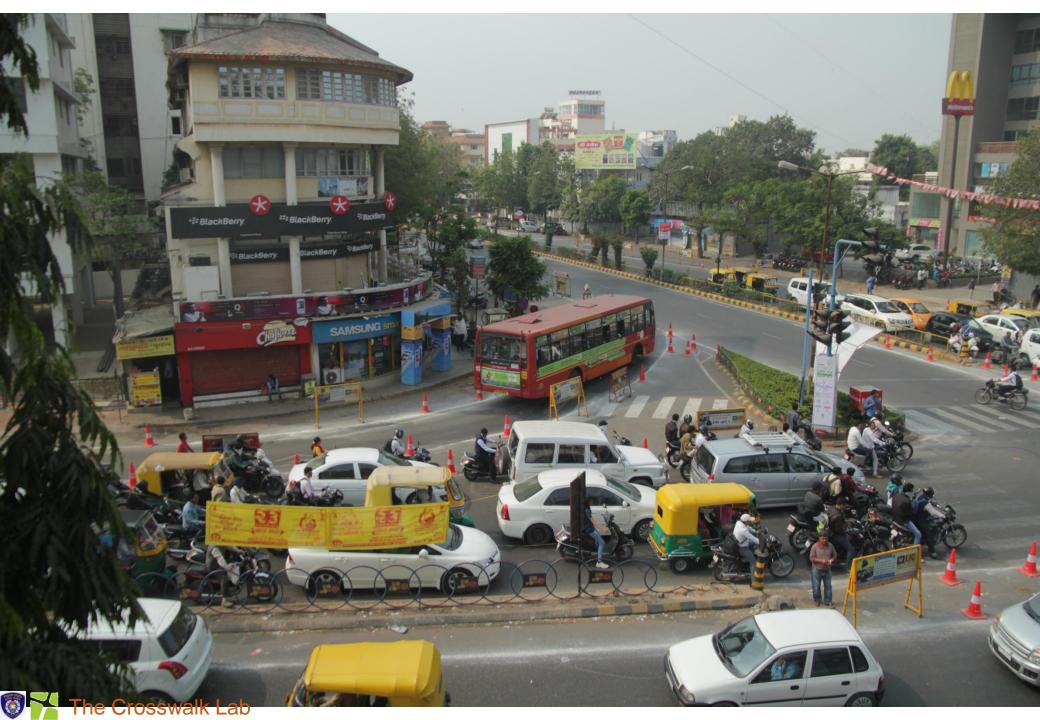

#### **VIJAY CHAR RASTA**

### Feedback before the experiment Shopkeepers, Pedestrians and Motorists

## High number of pedestrians

# Issues

Parking at intersection and footpath

Conflict between traffic, pedestrians and parked vehicles

No safe crossing path for pedestrians

High speed of turning vehicles

High incidence of wrong turning vehicles