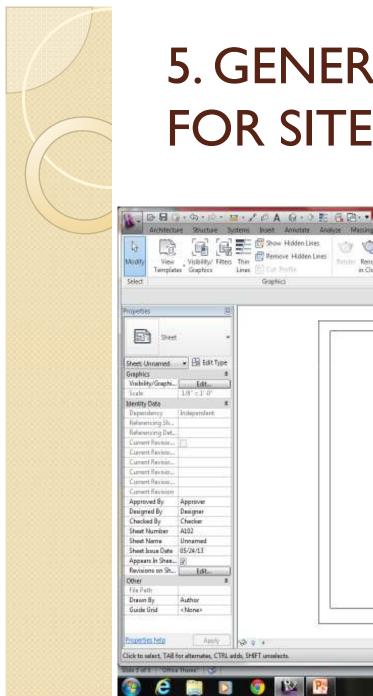

## **5. GENERATE 2D DRAWINGS** FOR SITE WITH BIM

Aubodess Rever 2013 - Shument Vetramy - 2013 Site 1 - Sheet: 4002 - Shmer

100

to its Ste

No Trate in Interview at Atrane

Modify

---

69 S S 12 A sign in