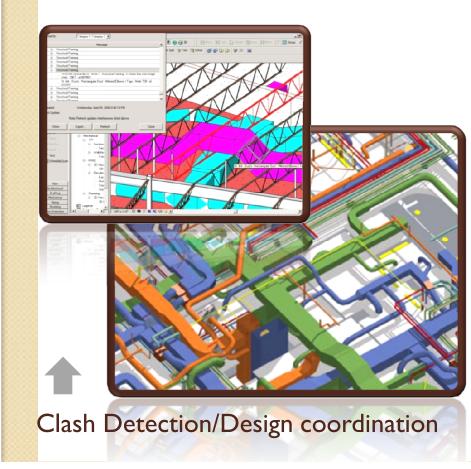

## ADDRESSING COST AND TIME OVERRUNS USING **BIM**

Dr. Ashwin Mahalingam, IIT-Madras 3<sup>rd</sup> Nov, 2018





## Key Problem: Time and Cost Overruns





Cost Overruns 31% • On Budget • Above Budget



**Time Overruns** 



## What's the Problem?





## COORDINATION



## What is BIM?





## Who Provides BIM?











## **BIM DELIVERABLES**

CONSTRUCTION

**OPERATIONS** 



DESIGN

Visualisation/Walkthrough

Generate drawings



## 3D Rendered Views





## **BIM DELIVERABLES**

DESIGN



#### **OPERATIONS**

Compare and analyse different design alternatives









## **BIM DELIVERABLES**







## Simulations



## **BIM DELIVERABLES**

DESIGN

#### CONSTRUCTION

**OPERATIONS** 



Generate "as-built" models
Repair strategy development
Emergency response planning



#### **DOES IT WORK IN INDIA?**

| S.No | Metric                     | Definition                                                                       | Target                   |
|------|----------------------------|----------------------------------------------------------------------------------|--------------------------|
| 1.   | Schedule Delays<br>Avoided | Proportion of delays that could have been<br>saved by coordinating with BIM      | <u>25%</u><br>(8 months) |
| 2.   | Cost Savings               | Extra amount spent on rework project that<br>could have been avoided th