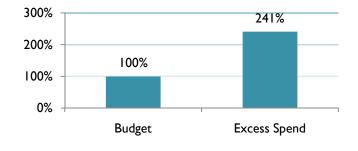

## Key Problem: Time and Cost Overruns

Cost Overruns 31% • On Budget • Above Budget

**Time Overruns** 