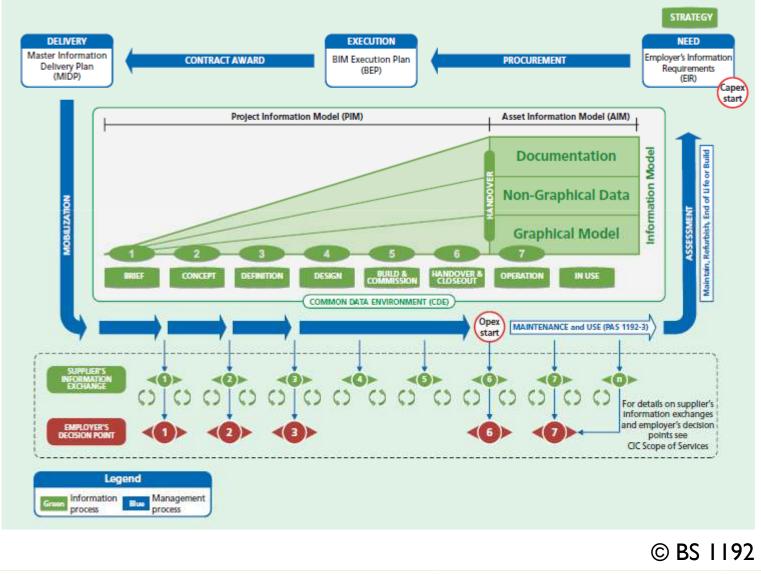

| Reduction of time for drafting and document preparation                          | <u>52%</u>               |
|      |                            |                                                                                  |                          |
|      |                            |                                                                                  |                          |
|      |                            |                                                                                  |                          |
|      |                            |                                                                                  | MES, India               |



## Need Tech + Process



## I: Product and System definitions: BIM Execution Plans







# 2. DETECT CLASHES IN BIM





## 4. GENERATE A SCHEDULE USING PRODUCTIVITY ALONE



The Lat your Decupart Lowrents Forms Tool Advanced

🔓 Enner 🖉 Conera r. 🍙 Calaboar r. 🔒 Inciel r. 🥒 Ine r. 🗃 Farri r. 🔐 Maltinesis r. 少 Konreet r

| 0   | Pash Here                                           | Daretter   | Gard         | Tree-       | Trate rear | 20,401,401,401        | Ap Ma has Ma