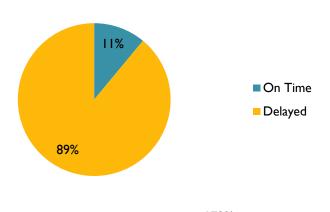

## Key Problem: Time and Cost Overruns

Cost Overruns 31% • On Budget • Above Budget

**Time Overruns** 