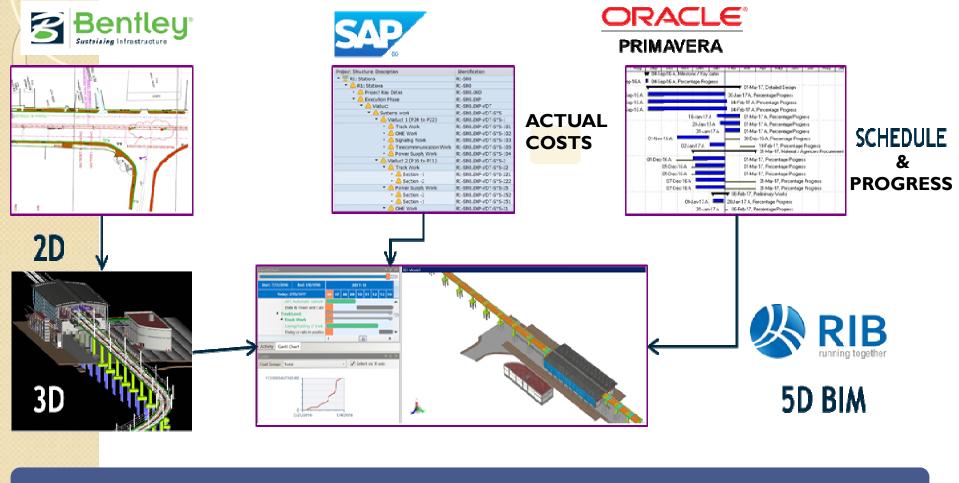

#### Digital Project Management Solution @ Maha Metro: One

#### project one platform

**Enterprise Reporting** 