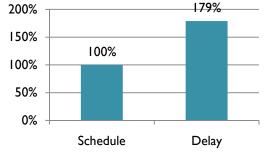

## Key Problem: Time and Cost Overruns

Cost Overruns 31% • On Budget • Above Budget

**Time Overruns** 