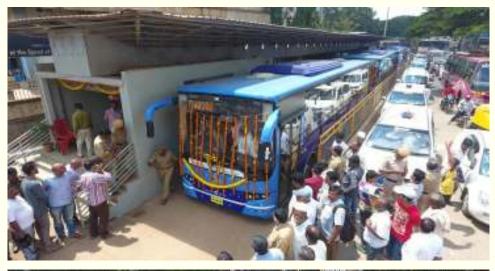

# Following Outcome using investment of Government of Karnataka

TRIAL RUN on **BRTS Services** started with 20 No of Buses and the **BRTS** services are value added to the city as per the survey had with commuters and other stake holders.