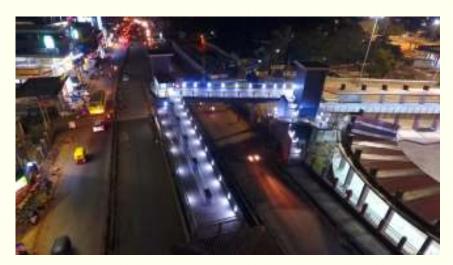

### **CORRIDOR VIEW**

35 MTR CORRIDOR AT CITY LIMITES

44 MTR CORRIDOR AT BUS STATION LOCATION

FOOTOVER BRIDGE AT NIGHT VIEW

JUNCTION AT CITY LIMITS 35 MTR CORRIDOR