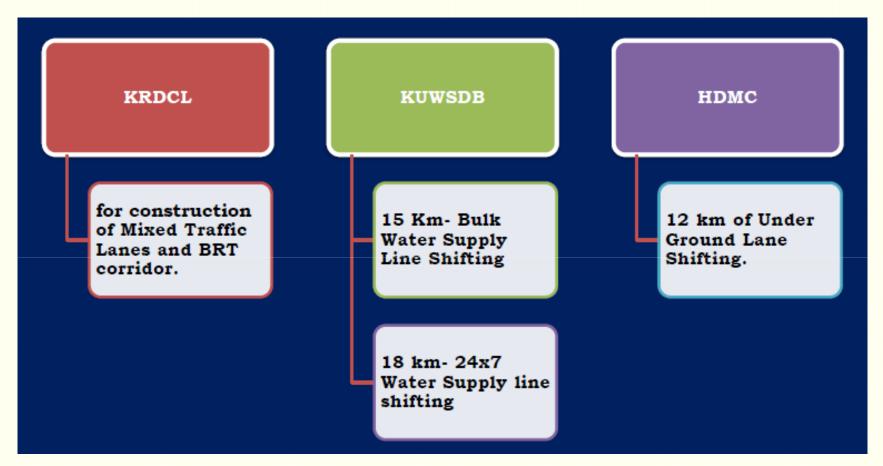

# Following Line Departments were involved in the Implementation

Continues Coordination meetings with all line departments has worked out well in shifting of these utilities. Even though there were incidents that shifting has took more than the estimated time thus delaying the road construction.