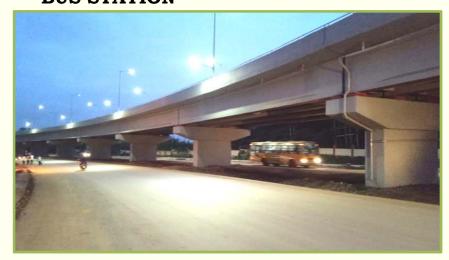

#### BUS STATIONS AND GRADE SEPERATOR and ROB

BUS STATION

FIXED RAILINGS IN BETWEEN BRTS AND MTL CORRIDOR

**GRADE SEPERATOR NAVANAGAR** 

**NAVALUR ROB** 