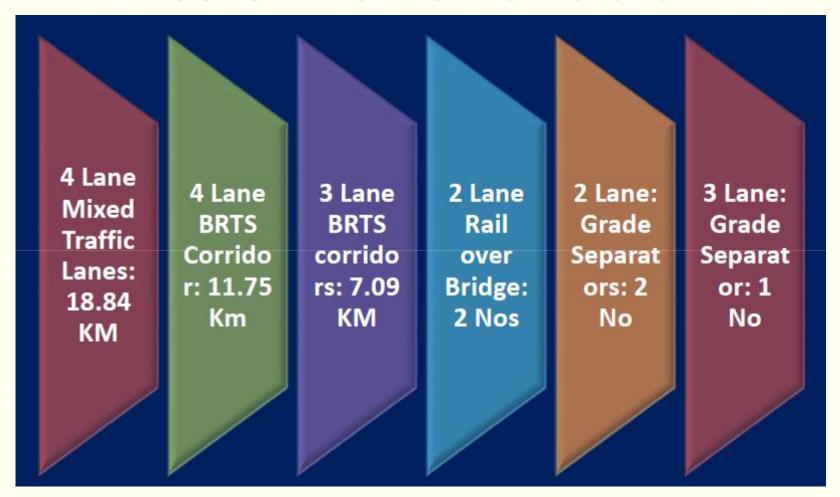

### **Planned Outcomes**

World Bank assisted SUTP loan is being utilized for creation of Above infrastructure.

### **Planned Outcomes**

World Bank assisted SUTP loan is being utilized for creation of Above infrastructure,