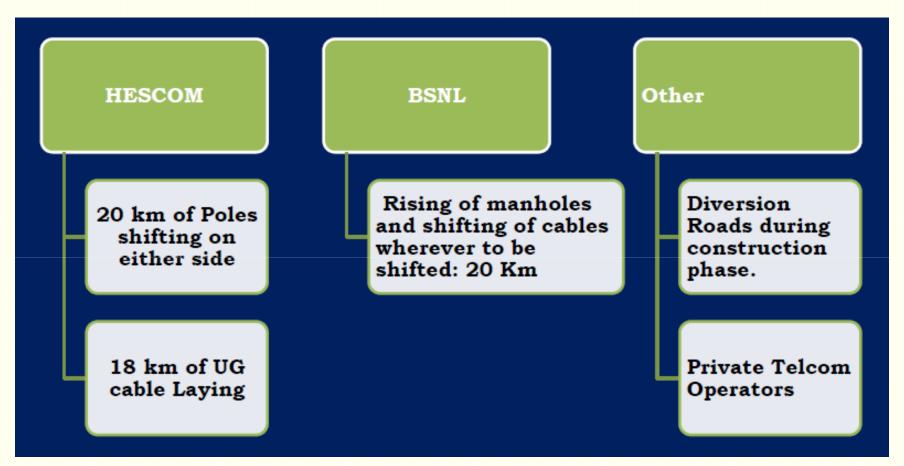

# Following Line Departments were involved in the Implementation

Continues Coordination meetings with all line departments has worked out well in shifting of these utilities. Even though there were incidents that shifting has took more than the estimated time thus delaying the road construction.