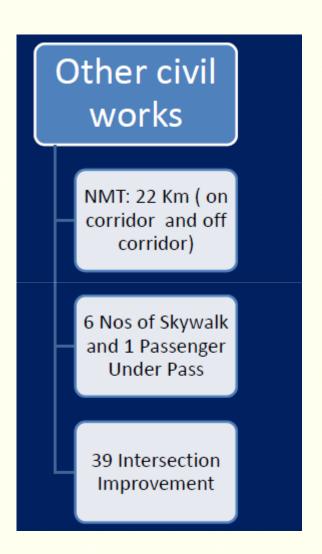

### **Planned Outcomes**

World Bank assisted SUTP loan is being utilized for creation of Above infrastructure.

### **Planned Outcomes**

World Bank assisted SUTP loan is being utilized for creation of Above infrastructure,