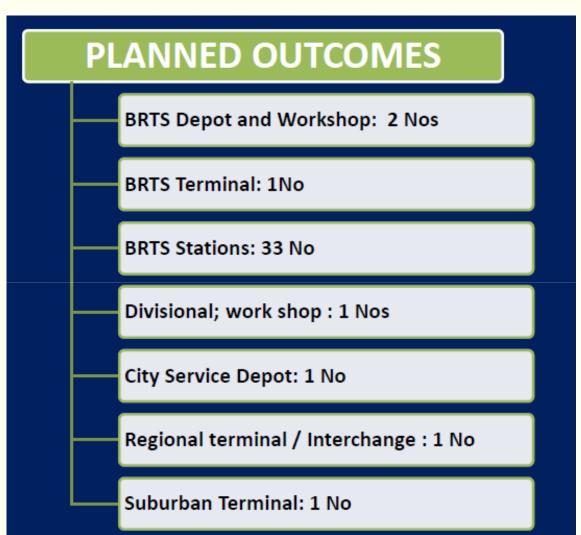

### **Planned Outcomes**

World Bank assisted SUTP loan is being utilized for creation of Above infrastructure.

### **Planned Outcomes**

World Bank assisted SUTP loan is being utilized for creation of Above infrastructure,