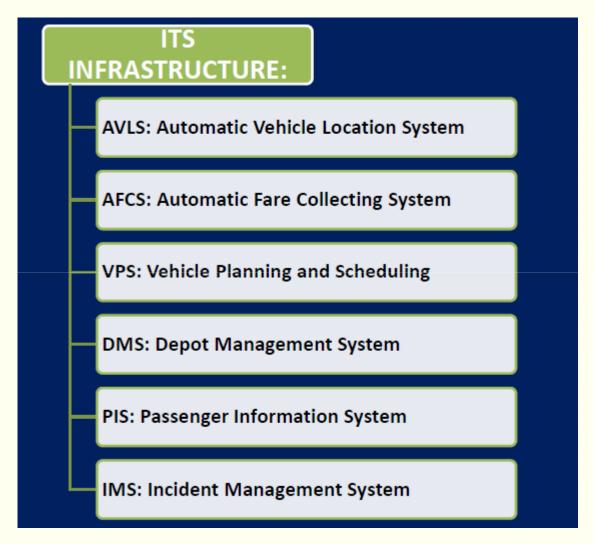

### **Planned Outcomes**

World Bank assisted SUTP loan is being utilized for creation of Above infrastructure.

### **Planned Outcomes**

World Bank assisted SUTP loan is being utilized for creation of Above infrastructure,