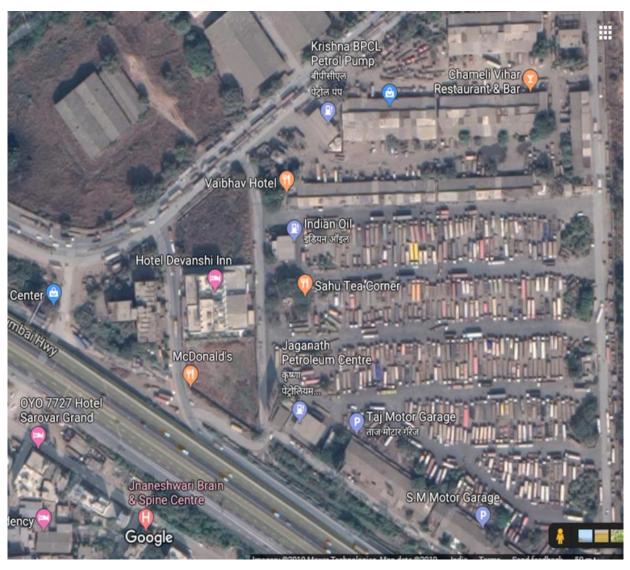

# **Existing parking space: Kalamboli truck terminal**

# Kalamboli truck terminal: Satellite imaginary

Source: Google maps