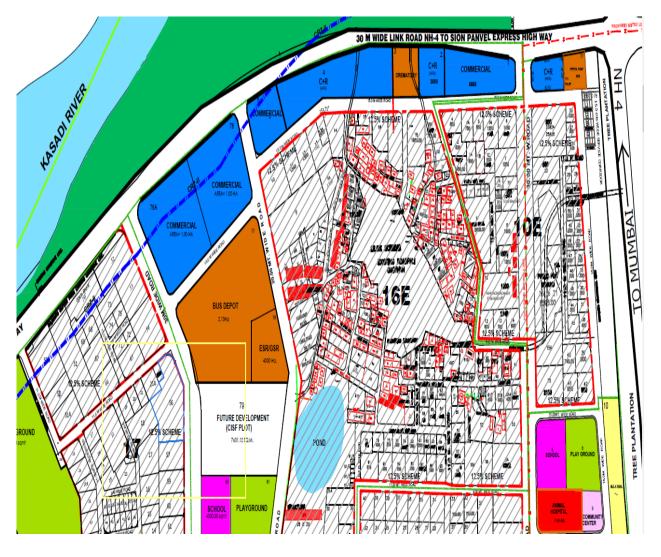

# Kalamboli node: Kalamboli Marble market

(allotted for Future development); Parking count: 100 to 150 Heavy vehicles

Nodal plan

Satellite imaginary

# New Panvel Node: Khanda colony

(allotted for Inter state bus terminal(ISBT), Future development); Parking count: 250 to 300 heavy vehicles

Nodal plan

Satellite imaginary

# Kalamboli node: Kalamboli circle

(allotted for Future development); Parking count: 100 to 150 heavy vehicles

Nodal plan

Satellite imaginary

## Kalamboli node: Across Kalamboli link road

(allotted for commercial, mixed and open spaces, tree belt); Parking count: 250 - 300 heavy vehicles

Nodal plan

Satellite imaginary