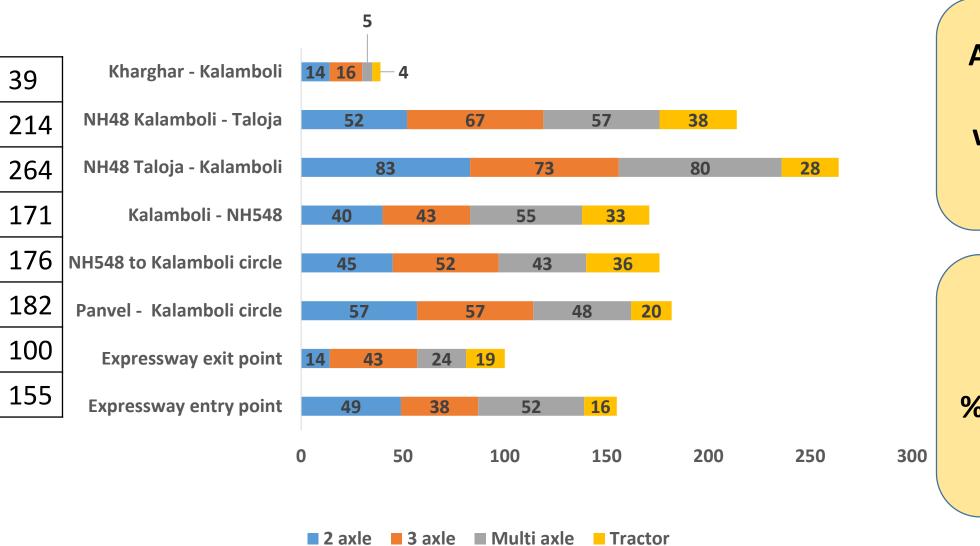

### Hourly traffic at selected freight routes

Average frequency = 3.17 trips Per week & 0.45% per day

% of Loaded
vehicles = 54%
% of empty vehicles
= 46%

### Route wise share of vehicles parked in PMC region out of total volume

Vehicle type wise share of vehicles parked in PMC region on the daily

basis out of total volume

Out of total Heavy vehicles (HV) 15% are parked within PMC limits

Out of total parked HV only 16% parked in truck terminals remaining all 84% HV parked either on open space or on street

| Sl.no. | Route                     | Day<br>count | Daily parking in % | Daily<br>parking |
|--------|---------------------------|--------------|--------------------|------------------|
| 1      | Expressway entry point    | 3720         | 8%                 | 298              |
| 2      | Expressway exit point     | 2400         | 17%                | 411              |
| 3      | Panvel - Kalamboli circle | 4368         | 18%                | 799              |
| 4      | NH548 to Kalamboli circle | 4224         | 19%                | 821              |
| 5      | Kalamboli - NH548         | 4104         | 13%                | 516              |
| 6      | NH48 Taloja - Kalamboli   | 6336         | 14%                | 869              |
| 7      | NH48 Kalamboli - Taloja   | 5136         | 16%                | 822              |
| 8      | Kharghar - Kalamboli      | 936          | 11%                | 107              |
|        |                           | 31224        |                    | 4642             |