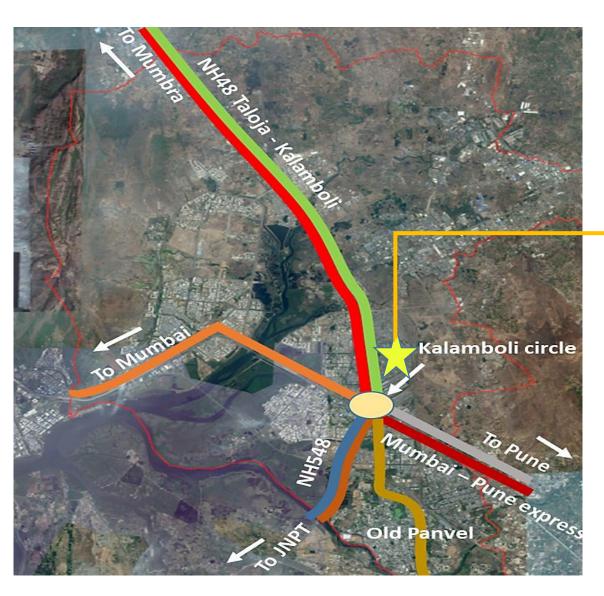

# Kalamboli node: Kalamboli circle

(allotted for Future development); Parking count: 100 to 150 heavy vehicles

Nodal plan

Satellite imaginary

### Routes for freight transport survey

|                                                                       | SI. No.                    | Route name                                                                                 | Origins                                                                                       | Destination                                                                                                         |
|-----------------------------------------------------------------------|----------------------------|--------------------------------------------------------------------------------------------|-----------------------------------------------------------------------------------------------|---------------------------------------------------------------------------------------------------------------------|
|                                                                       | 1                          | Expressway entry point                                                                     | Bhiwandi, Taloja, Kalamboli,<br>Borivali, Mumbai, Ahmedabad<br>etc.                           | Pune, Khopoli, Chennai, Khalapur,<br>Nagpur, Hyderabad, Bangalore<br>etc.                                           |
| <ul><li>2</li><li>3</li><li>4</li><li>5</li><li>6</li><li>7</li></ul> | 2                          | Expressway exit point                                                                      | Pune, Chennai, Mysuru, Hubli,<br>Khalapur, Hyderabad etc.                                     | Vashi, Bhiwandi, JNPT, Valsad,<br>Kalamboli, Taloja,Panvel etc.                                                     |
|                                                                       | 3                          | Panvel -<br>Kalamboli circle                                                               | Khopoli,Panvel, Alibag, Khalapur,<br>Karjat, JNPT,Rasayni, Roha etc.                          | Taloja, Bhiwandi, Vashi, Belapur,<br>Kalamboli,Adivali, Kamotha,<br>Pender, Bhopal, Pune etc.                       |
|                                                                       | 4                          | NH548 to<br>Kalamboli circle                                                               | JNPT, Navkhar,<br>kopergoan,Panvel,Jasai, Khopoli,<br>Vadkhal,Wahal,Mangoan<br>,Khalapur etc. | Taloja, Navade, Dahisar, Kalamboli, S<br>hahapur, Vapi, Ambernath,<br>Bhiwandi, Mankhurd, Nerul,<br>Khidukpada etc. |
|                                                                       | Kalamboli -<br>NH548       | Chempur, Taloja, Mumbai,<br>Dahisar, Kalamboli, Vashi, Borivali,<br>Belapur, Bhiwandi etc. | Alibag, JNPT, Nagothana, Khopoli,<br>Panvel etc.                                              |                                                                                                                     |
|                                                                       | 6                          | NH48 Taloja -<br>Kalamboli                                                                 | Bhiwandi, Ambernath, Roadpali,<br>Taloja, Thane, Gujrat, Dahisar etc                          | Pune, Roha, JNPT, Vapi, Mahad,<br>Rasayani, Dahanu, Bangalore,<br>Panvel, JNPT, Uran etc.                           |
|                                                                       | NH48 Kalamboli -<br>Taloja | Pune, Bangalore, Khopoli, Alibag,<br>Karjat, JNPT, Rasayni, Tamil nadu<br>etc.             | Taloja, Bhiwandi, Kalamboli,<br>Ambernath, Mahape, Indore,<br>Dombivali, Kalyan etc.          |                                                                                                                     |
|                                                                       | 8                          | Kharghar -<br>Kalamboli                                                                    | Vashi, Parel, Malad, Mumbai,<br>Kharghar, Borivali, Airoli,<br>Bhandup, Nerul etc.            | Panvel, Rasayani, Pen, Solapur,<br>Alibag, JNPT, Pune, Roadpali,<br>Kalamboli etc.                                  |