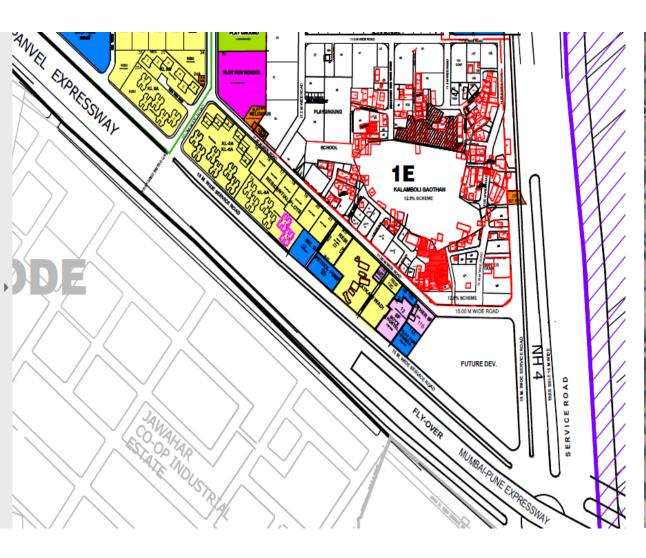

# New Panvel Node: Khanda colony

(allotted for Inter state bus terminal(ISBT), Future development); Parking count: 250 to 300 heavy vehicles

Nodal plan

Satellite imaginary