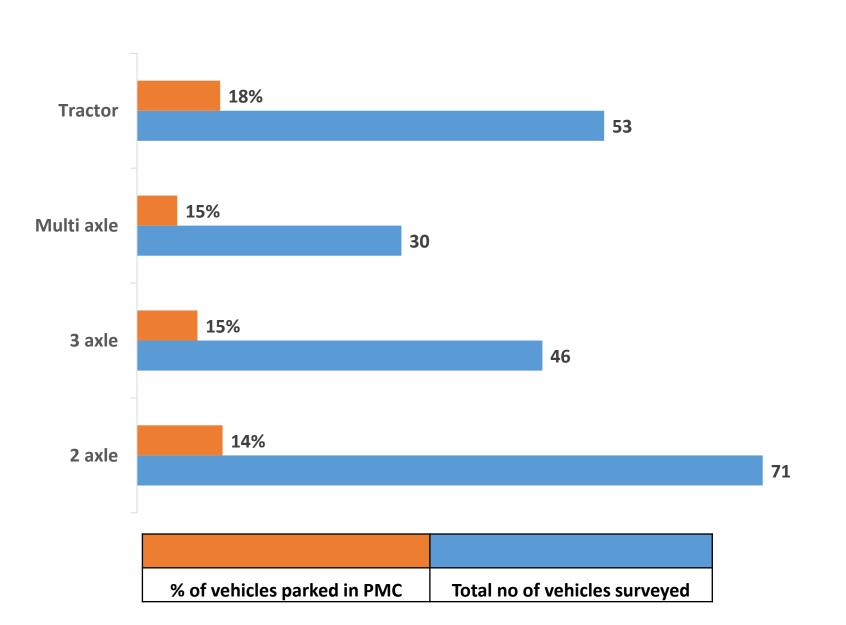

### Hourly traffic at selected freight routes

Average frequency = 3.17 trips Per week & 0.45% per day

% of Loaded
vehicles = 54%
% of empty vehicles
= 46%

### Route wise share of vehicles parked in PMC region out of total volume

Vehicle type wise share of vehicles parked in PMC region on the daily

basis out of total volume

Out of total Heavy vehicles (HV) 15% are parked within PMC limits

Out of total parked HV only 16% parked in truck terminals remaining all 84% HV parked either on open space or on street