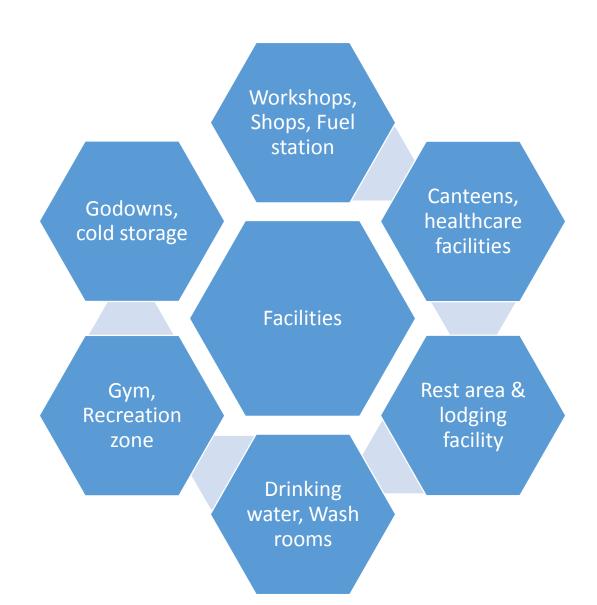

les are parked without permission of PMC
- 5. Issue permission to park large vehicles only if owner has fulfilled the basic amenities criteria in the premises such as a) Accommodation, B) Hygienic food C) Clean Restrooms

## Provisions in the development plan & implementation process

Acquire the land by way of PMC will Transferable reserve land development PMC is floated for integrated rights, town a tender for car and truck planning Land use map preparing parking in the scheme etc. of PMC is in Comprehensiv development PMC is the final e mobility plan plan suggested currently stages now for the city in the CMP preparing a development plan for the total corporation area

Build a parking facility with PPP model with DBFOT arrangements

# Facilities proposed in integrated car & truck park



# On street parking policy

- PMC is in the process of finalising a temporary parking spots for on street parking
- The parking spots are divided into two types
  - 1. First type of spots accommodate heavy vehicles which are allowed to parked throughout the day
  - 2. Second type of spots where heavy vehicles are allowed to parked in the vicinity of the PMC boundary only after 11 PM and before 7 Am
- It is observed in the interactions with the truck drivers is the average time of parking varies from 7 hrs or one night to three nights
- Main reason behind a long halt is the free/cheap parking available within PMC and there are very few drivers who has parked because of the immediate upcoming consignment.
- Hence to discourage this PMC has adopted a variable rate charges for the truck driv