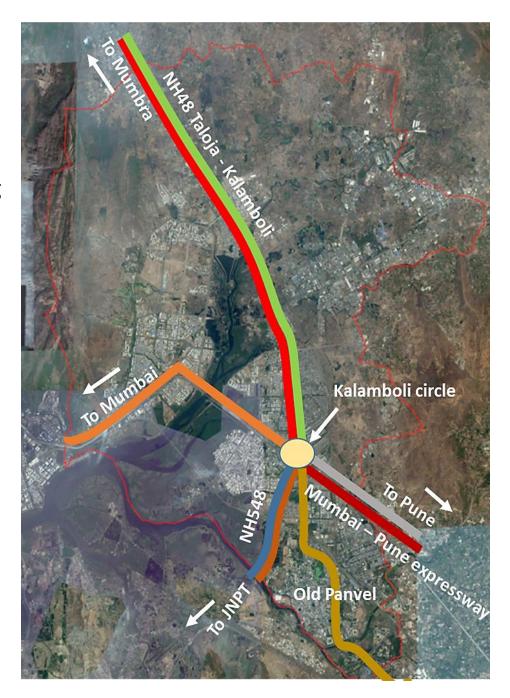

# Freight activity Nodes in PMC

Kalamboli truck terminal  Acts as a cargo transfer station between rail cargo and road cargo, shipments from this terminal spread across Maharastra and beyond hence high accumulation of heavy vehicles is currently present in PMC

Major industrial area

Panvel has three industrial area in its vicinity i.e.
 Taloja MIDC, Panvel MIDC & Jawahar Industrial estate which contributes to more heavy vehicles in the PMC

Jawaharlal Nehru Port Trust

 linkage to Jawaharlal Nehru Port Trust (JNPT), situated about 26 km from Panvel. Most of the road freight movement which originates from JNPT, passes through PMC area

### Routes for freight transport survey

|                                                                       | SI. No.                    | Route name                                                                                 | Origins                                                                                       | Destination                                                                                                         |
|-----------------------------------------------------------------------|----------------------------|--------------------------------------------------------------------------------------------|-----------------------------------------------------------------------------------------------|---------------------------------------------------------------------------------------------------------------------|
|                                                                       | 1                          | Expressway entry point                                                                     | Bhiwandi, Taloja, Kalamboli,<br>Borivali, Mumbai, Ahmedabad<br>etc.                           | Pune, Khopoli, Chennai, Khalapur,<br>Nagpur, Hyderabad, Bangalore<br>etc.                                           |
| <ul><li>2</li><li>3</li><li>4</li><li>5</li><li>6</li><li>7</li></ul> | 2                          | Expressway exit point                                                                      | Pune, Chennai, Mysuru, Hubli,<br>Khalapur, Hyderabad etc.                                     | Vashi, Bhiwandi, JNPT, Valsad,<br>Kalamboli, Taloja,Panvel etc.                                                     |
|                                                                       | 3                          | Panvel -<br>Kalamboli circle                                                               | Khopoli,Panvel, Alibag, Khalapur,<br>Karjat, JNPT,Rasayni, Roha etc.                          | Taloja, Bhiwandi, Vashi, Belapur,<br>Kalamboli,Adivali, Kamotha,<br>Pender, Bhopal, Pune etc.                       |
|                                                                       | 4                          | NH548 to<br>Kalamboli circle                                                               | JNPT, Navkhar,<br>kopergoan,Panvel,Jasai, Khopoli,<br>Vadkhal,Wahal,Mangoan<br>,Khalapur etc. | Taloja, Navade, Dahisar, Kalamboli, S<br>hahapur, Vapi, Ambernath,<br>Bhiwandi, Mankhurd, Nerul,<br>Khidukpada etc. |
|                                                                       | Kalamboli -<br>NH548       | Chempur, Taloja, Mumbai,<br>Dahisar, Kalamboli, Vashi, Borivali,<br>Belapur, Bhiwandi etc. | Alibag, JNPT, Nagothana, Khopoli,<br>Panvel etc.                                              |                                                                                                                     |
|                                                                       | 6                          | NH48 Taloja -<br>Kalamboli                                                                 | Bhiwandi, Ambernath, Roadpali,<br>Taloja, Thane, Gujrat, Dahisar etc                          | Pune, Roha, JNPT, Vapi, Mahad,<br>Rasayani, Dahanu, Bangalore,<br>Panvel, JNPT, Uran etc.                           |
|                                                                       | NH48 Kalamboli -<br>Taloja | Pune, Bangalore, Khopoli, Alibag,<br>Karjat, JNPT, Rasayni, Tamil nadu<br>etc.             | Taloja, Bhiwandi, Kalamboli,<br>Ambernath, Mahape, Indore,<br>Dombivali, Kalyan etc.          |                                                                                                                     |
|                                                                       | 8                          | Kharghar -<br>Kalamboli                                                                    | Vashi, Parel, Malad, Mumbai,<br>Kharghar, Borivali, Airoli,<br>Bhandup, Nerul etc.            | Panvel, Rasayani, Pen, Solapur,<br>Alibag, JNPT, Pune, Roadpali,<br>Kalamboli etc.                                  |