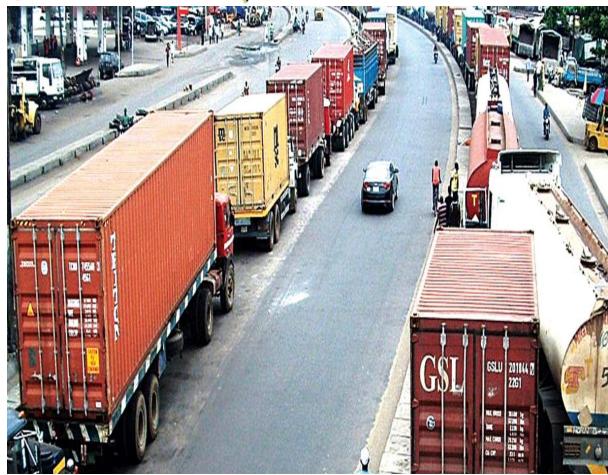

# Problem statement : Current scenario

1<sup>st</sup>

Heavy vehicle parking on Highways and internal city roads

Heavy vehicle parking in vacant land parcels across PMC for long duration

### Adverse effects of these parking's

- Pollutes environment by creating hazardous waste by carry out maintenance repairing work at park site because of unavailability of designated space
- Creates a safety hazard to people residing in nearby area by generating unwanted waste, hindering the road spaces, practicing open defecation
- The areas where these trucks are parked seldom have any basic facilities like hygienic food joints, toilets etc. which increase a load on public & community toilets