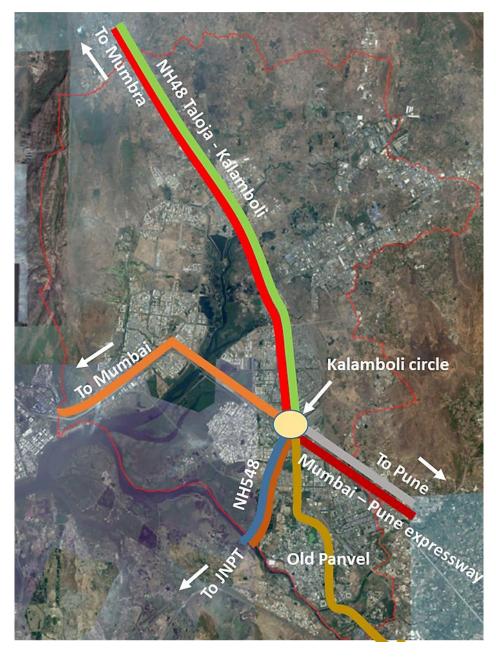

### Routes for freight transport survey

|                                                                       | SI. No.                    | Route name                                                                                 | Origins                                                                                       | Destination                                                                                                         |
|-----------------------------------------------------------------------|----------------------------|--------------------------------------------------------------------------------------------|-----------------------------------------------------------------------------------------------|---------------------------------------------------------------------------------------------------------------------|
|                                                                       | 1                          | Expressway entry point                                                                     | Bhiwandi, Taloja, Kalamboli,<br>Borivali, Mumbai, Ahmedabad<br>etc.                           | Pune, Khopoli, Chennai, Khalapur,<br>Nagpur, Hyderabad, Bangalore<br>etc.                                           |
| <ul><li>2</li><li>3</li><li>4</li><li>5</li><li>6</li><li>7</li></ul> | 2                          | Expressway exit point                                                                      | Pune, Chennai, Mysuru, Hubli,<br>Khalapur, Hyderabad etc.                                     | Vashi, Bhiwandi, JNPT, Valsad,<br>Kalamboli, Taloja,Panvel etc.                                                     |
|                                                                       | 3                          | Panvel -<br>Kalamboli circle                                                               | Khopoli,Panvel, Alibag, Khalapur,<br>Karjat, JNPT,Rasayni, Roha etc.                          | Taloja, Bhiwandi, Vashi, Belapur,<br>Kalamboli,Adivali, Kamotha,<br>Pender, Bhopal, Pune etc.                       |
|                                                                       | 4                          | NH548 to<br>Kalamboli circle                                                               | JNPT, Navkhar,<br>kopergoan,Panvel,Jasai, Khopoli,<br>Vadkhal,Wahal,Mangoan<br>,Khalapur etc. | Taloja, Navade, Dahisar, Kalamboli, S<br>hahapur, Vapi, Ambernath,<br>Bhiwandi, Mankhurd, Nerul,<br>Khidukpada etc. |
|                                                                       | Kalamboli -<br>NH548       | Chempur, Taloja, Mumbai,<br>Dahisar, Kalamboli, Vashi, Borivali,<br>Belapur, Bhiwandi etc. | Alibag, JNPT, Nagothana, Khopoli,<br>Panvel etc.                                              |                                                                                                                     |
|                                                                       | 6                          | NH48 Taloja -<br>Kalamboli                                                                 | Bhiwandi, Ambernath, Roadpali,<br>Taloja, Thane, Gujrat, Dahisar etc                          | Pune, Roha, JNPT, Vapi, Mahad,<br>Rasayani, Dahanu, Bangalore,<br>Panvel, JNPT, Uran etc.                           |
|                                                                       | NH48 Kalamboli -<br>Taloja | Pune, Bangalore, Khopoli, Alibag,<br>Karjat, JNPT, Rasayni, Tamil nadu<br>etc.             | Taloja, Bhiwandi, Kalamboli,<br>Ambernath, Mahape, Indore,<br>Dombivali, Kalyan etc.          |                                                                                                                     |
|                                                                       | 8                          | Kharghar -<br>Kalamboli                                                                    | Vashi, Parel, Malad, Mumbai,<br>Kharghar, Borivali, Airoli,<br>Bhandup, Nerul etc.            | Panvel, Rasayani, Pen, Solapur,<br>Alibag, JNPT, Pune, Roadpali,<br>Kalamboli etc.                                  |