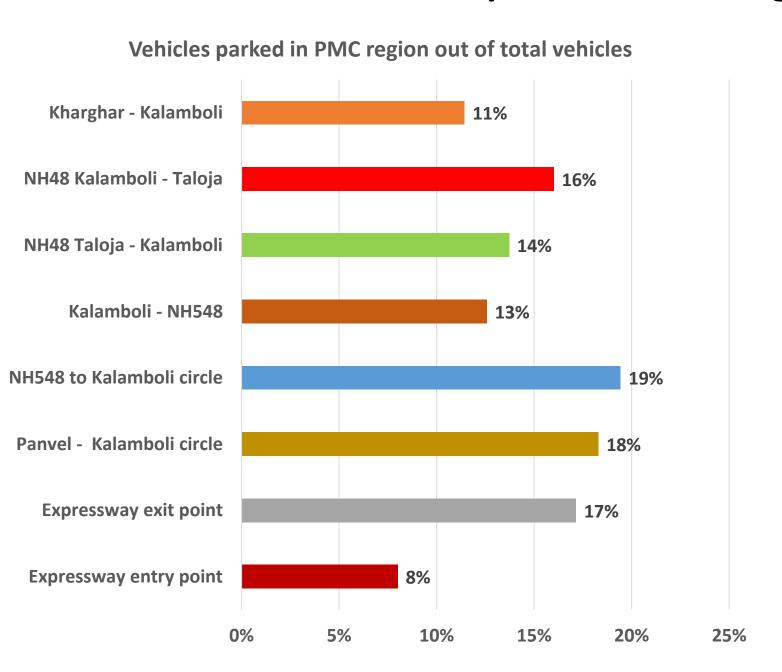

### Route wise share of vehicles parked in PMC region out of total volume

Vehicle type wise share of vehicles parked in PMC region on the daily

basis out of total volume

Out of total Heavy vehicles (HV) 15% are parked within PMC limits

| Sl.no. | Route                     | Day<br>count | Daily parking in % | Daily<br>parking |
|--------|---------------------------|--------------|--------------------|------------------|
| 1      | Expressway entry point    | 3720         | 8%                 | 298              |
| 2      | Expressway exit point     | 2400         | 17%                | 411              |
| 3      | Panvel - Kalamboli circle | 4368         | 18%                | 799              |
| 4      | NH548 to Kalamboli circle | 4224         | 19%                | 821              |
| 5      | Kalamboli - NH548         | 4104         | 13%                | 516              |
| 6      | NH48 Taloja - Kalamboli   | 6336         | 14%                | 869              |
| 7      | NH48 Kalamboli - Taloja   | 5136         | 16%                | 822              |
| 8      | Kharghar - Kalamboli      | 936          | 11%                | 107              |
|        |                           | 31224        |                    | 4642             |