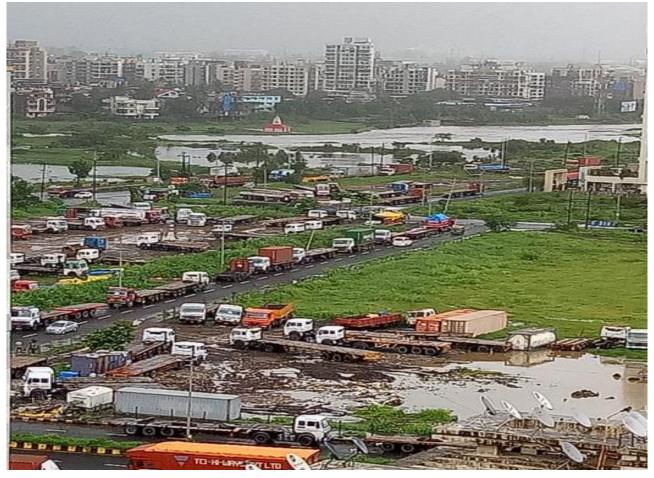

# Problem statement : Current scenario

1<sup>st</sup>

Heavy vehicle parking on Highways and internal city roads

Heavy vehicle parking in vacant land parcels across PMC for long duration

### Adverse effects of these parking's

- Pollutes environment by creating hazardous waste by carry out maintenance repairing work at park site because of unavailability of designated space
- Creates a safety hazard to people residing in nearby area by generating unwanted waste, hindering the road spaces, practicing open defecation
- The areas where these trucks are parked seldom have any basic facilities like hygienic food joints, toilets etc. which increase a load on public & community toilets