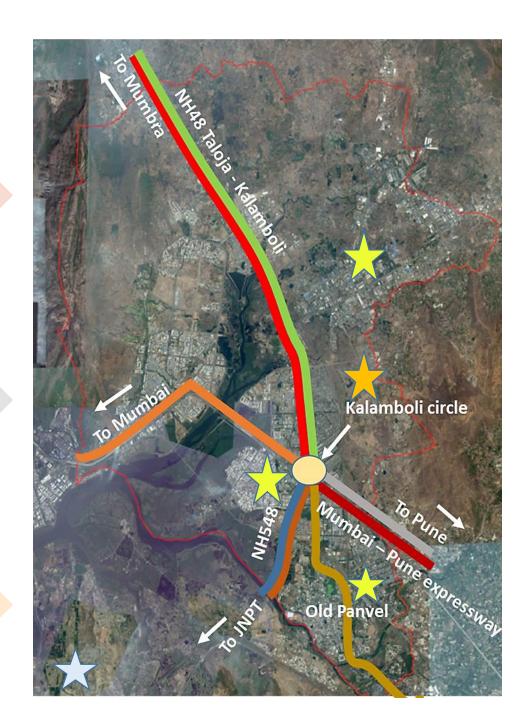

# Kalamboli node: Kalamboli Marble market

(allotted for Future development); Parking count: 100 to 150 Heavy vehicles

Nodal plan

Satellite imaginary

# New Panvel Node: Khanda colony

(allotted for Inter state bus terminal(ISBT), Future development); Parking count: 250 to 300 heavy vehicles

Nodal plan

Satellite imaginary

# Kalamboli node: Kalamboli circle

(allotted for Future development); Parking count: 100 to 150 heavy vehicles

Nodal plan

Satellite imaginary

## Kalamboli node: Across Kalamboli link road

(allotted for commercial, mixed and open spaces, tree belt); Parking count: 250 - 300 heavy vehicles

Nodal plan

Satellite imaginary

### Routes for freight transport survey

|                                                                       | SI. No.                    | Route name                                                                                 | Origins                                                                                       | Destination                                                                                                         |
|-----------------------------------------------------------------------|----------------------------|--------------------------------------------------------------------------------------------|-----------------------------------------------------------------------------------------------|---------------------------------------------------------------------------------------------------------------------|
|                                                                       | 1                          | Expressway entry point                                                                     | Bhiwandi, Taloja, Kalamboli,<br>Borivali, Mumbai, Ahmedabad<br>etc.                           | Pune, Khopoli, Chennai, Khalapur,<br>Nagpur, Hyderabad, Bangalore<br>etc.                                           |
| <ul><li>2</li><li>3</li><li>4</li><li>5</li><li>6</li><li>7</li></ul> | 2                          | Expressway exit point                                                                      | Pune, Chennai, Mysuru, Hubli,<br>Khalapur, Hyderabad etc.                                     | Vashi, Bhiwandi, JNPT, Valsad,<br>Kalamboli, Taloja,Panvel etc.                                                     |
|                                                                       | 3                          | Panvel -<br>Kalamboli circle                                                               | Khopoli,Panvel, Alibag, Khalapur,<br>Karjat, JNPT,Rasayni, Roha etc.                          | Taloja, Bhiwandi, Vashi, Belapur,<br>Kalamboli,Adivali, Kamotha,<br>Pender, Bhopal, Pune etc.                       |
|                                                                       | 4                          | NH548 to<br>Kalamboli circle                                                               | JNPT, Navkhar,<br>kopergoan,Panvel,Jasai, Khopoli,<br>Vadkhal,Wahal,Mangoan<br>,Khalapur etc. | Taloja, Navade, Dahisar, Kalamboli, S<br>hahapur, Vapi, Ambernath,<br>Bhiwandi, Mankhurd, Nerul,<br>Khidukpada etc. |
|                                                                       | Kalamboli -<br>NH548       | Chempur, Taloja, Mumbai,<br>Dahisar, Kalamboli, Vashi, Borivali,<br>Belapur, Bhiwandi etc. | Alibag, JNPT, Nagothana, Khopoli,<br>Panvel etc.                                              |                                                                                                                     |
|                                                                       | 6                          | NH48 Taloja -<br>Kalamboli                                                                 | Bhiwandi, Ambernath, Roadpali,<br>Taloja, Thane, Gujrat, Dahisar etc                          | Pune, Roha, JNPT, Vapi, Mahad,<br>Rasayani, Dahanu, Bangalore,<br>Panvel, JNPT, Uran etc.                           |
|                                                                       | NH48 Kalamboli -<br>Taloja | Pune, Bangalore, Khopoli, Alibag,<br>Karjat, JNPT, Rasayni, Tamil nadu<br>etc.             | Taloja, Bhiwandi, Kalamboli,<br>Ambernath, Mahape, Indore,<br>Dombivali, Kalyan etc.          |                                                                                                                     |
|                                                                       | 8                          | Kharghar -<br>Kalamboli                                                                    | Vashi, Parel, Malad, Mumbai,<br>Kharghar, Borivali, Airoli,<br>Bhandup, Nerul etc.            | Panvel, Rasayani, Pen, Solapur,<br>Alibag, JNPT, Pune, Roadpali,<br>Kalamboli etc.                                  |