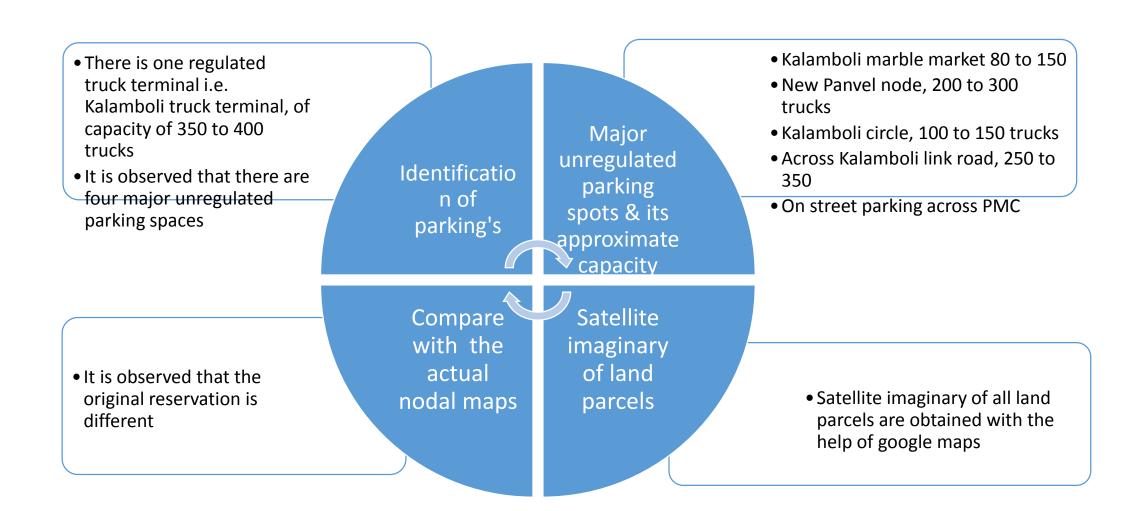

# <u>Stage 1</u>: Assessment of current parking scenario in the PMC both on street and off street heavy vehicle parking

# Kalamboli node: Kalamboli Marble market

(allotted for Future development); Parking count: 100 to 150 Heavy vehicles

Nodal plan

Satellite imaginary

# New Panvel Node: Khanda colony

(allotted for Inter state bus terminal(ISBT), Future development); Parking count: 250 to 300 heavy vehicles

Nodal plan

Satellite imaginary

# Kalamboli node: Kalamboli circle

(allotted for Future development); Parking count: 100 to 150 heavy vehicles

Nodal plan

Satellite imaginary

## Kalamboli node: Across Kalamboli link road

(allotted for commercial, mixed and open spaces, tree belt); Parking count: 250 - 300 heavy vehicles

Nodal plan

Satellite imaginary

# **Existing parking space: Kalamboli truck terminal**

# Kalamboli truck terminal: Satellite imaginary

Source: Google maps