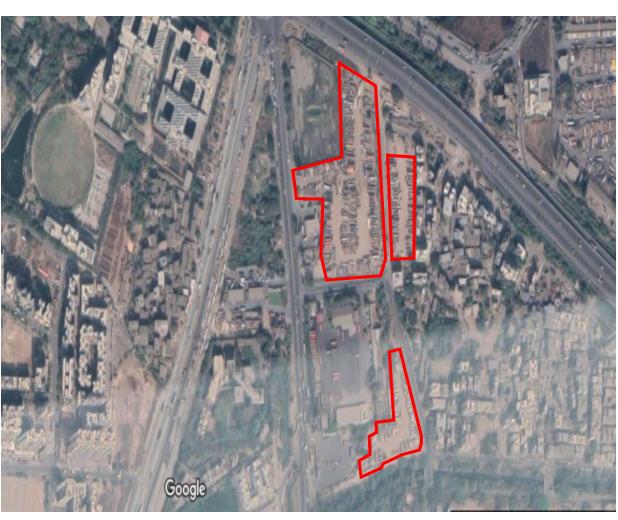

# Kalamboli node: Kalamboli Marble market

(allotted for Future development); Parking count: 100 to 150 Heavy vehicles

Nodal plan

Satellite imaginary