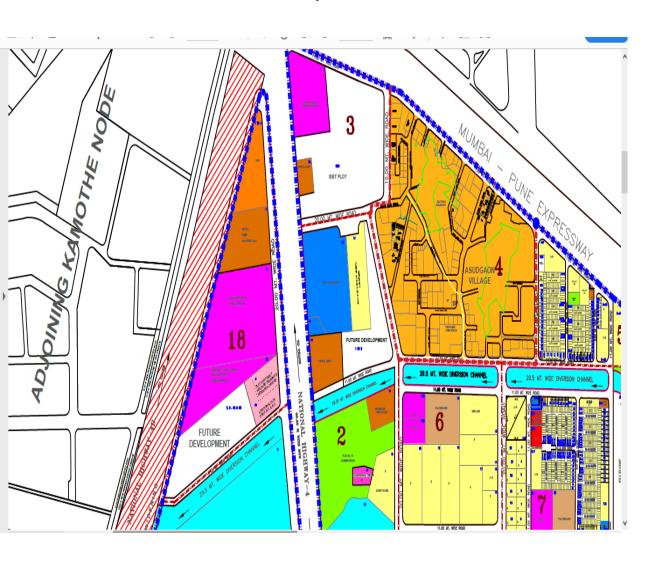

# Kalamboli node: Kalamboli circle

(allotted for Future development); Parking count: 100 to 150 heavy vehicles

Nodal plan

Satellite imaginary