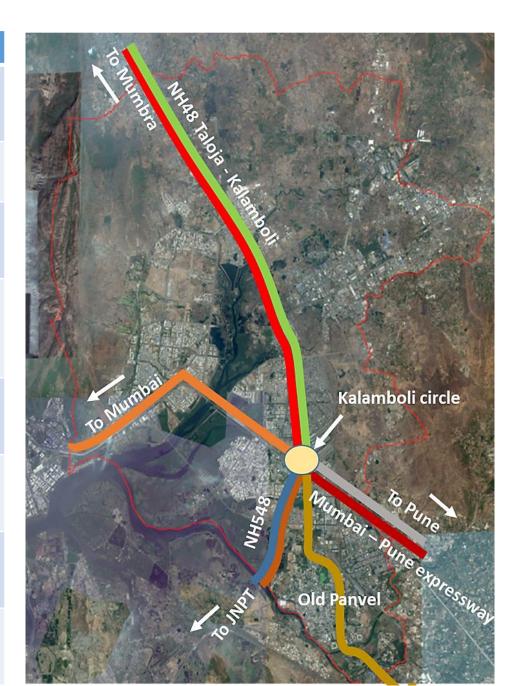

### Routes for freight transport survey

|                                                                       | SI. No.                    | Route name                                                                                 | Origins                                                                                       | Destination                                                                                                         |
|-----------------------------------------------------------------------|----------------------------|--------------------------------------------------------------------------------------------|-----------------------------------------------------------------------------------------------|---------------------------------------------------------------------------------------------------------------------|
|                                                                       | 1                          | Expressway entry point                                                                     | Bhiwandi, Taloja, Kalamboli,<br>Borivali, Mumbai, Ahmedabad<br>etc.                           | Pune, Khopoli, Chennai, Khalapur,<br>Nagpur, Hyderabad, Bangalore<br>etc.                                           |
| <ul><li>2</li><li>3</li><li>4</li><li>5</li><li>6</li><li>7</li></ul> | 2                          | Expressway exit point                                                                      | Pune, Chennai, Mysuru, Hubli,<br>Khalapur, Hyderabad etc.                                     | Vashi, Bhiwandi, JNPT, Valsad,<br>Kalamboli, Taloja,Panvel etc.                                                     |
|                                                                       | 3                          | Panvel -<br>Kalamboli circle                                                               | Khopoli,Panvel, Alibag, Khalapur,<br>Karjat, JNPT,Rasayni, Roha etc.                          | Taloja, Bhiwandi, Vashi, Belapur,<br>Kalamboli,Adivali, Kamotha,<br>Pender, Bhopal, Pune etc.                       |
|                                                                       | 4                          | NH548 to<br>Kalamboli circle                                                               | JNPT, Navkhar,<br>kopergoan,Panvel,Jasai, Khopoli,<br>Vadkhal,Wahal,Mangoan<br>,Khalapur etc. | Taloja, Navade, Dahisar, Kalamboli, S<br>hahapur, Vapi, Ambernath,<br>Bhiwandi, Mankhurd, Nerul,<br>Khidukpada etc. |
|                                                                       | Kalamboli -<br>NH548       | Chempur, Taloja, Mumbai,<br>Dahisar, Kalamboli, Vashi, Borivali,<br>Belapur, Bhiwandi etc. | Alibag, JNPT, Nagothana, Khopoli,<br>Panvel etc.                                              |                                                                                                                     |
|                                                                       | 6                          | NH48 Taloja -<br>Kalamboli                                                                 | Bhiwandi, Ambernath, Roadpali,<br>Taloja, Thane, Gujrat, Dahisar etc                          | Pune, Roha, JNPT, Vapi, Mahad,<br>Rasayani, Dahanu, Bangalore,<br>Panvel, JNPT, Uran etc.                           |
|                                                                       | NH48 Kalamboli -<br>Taloja | Pune, Bangalore, Khopoli, Alibag,<br>Karjat, JNPT, Rasayni, Tamil nadu<br>etc.             | Taloja, Bhiwandi, Kalamboli,<br>Ambernath, Mahape, Indore,<br>Dombivali, Kalyan etc.          |                                                                                                                     |
|                                                                       | 8                          | Kharghar -<br>Kalamboli                                                                    | Vashi, Parel, Malad, Mumbai,<br>Kharghar, Borivali, Airoli,<br>Bhandup, Nerul etc.            | Panvel, Rasayani, Pen, Solapur,<br>Alibag, JNPT, Pune, Roadpali,<br>Kalamboli etc.                                  |