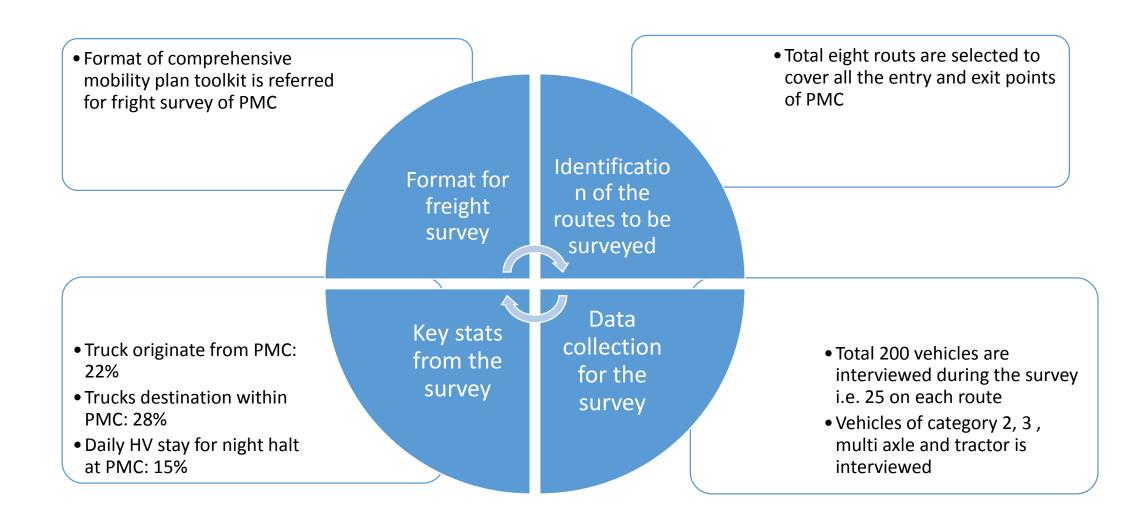

# Stage 2: Carry out origin and destination survey along the various roads passing through PMC region

### Routes for freight transport survey

|                                                                       | SI. No.                    | Route name                                                                                 | Origins                                                                                       | Destination                                                                                                         |
|-----------------------------------------------------------------------|----------------------------|--------------------------------------------------------------------------------------------|-----------------------------------------------------------------------------------------------|---------------------------------------------------------------------------------------------------------------------|
|                                                                       | 1                          | Expressway entry point                                                                     | Bhiwandi, Taloja, Kalamboli,<br>Borivali, Mumbai, Ahmedabad<br>etc.                           | Pune, Khopoli, Chennai, Khalapur,<br>Nagpur, Hyderabad, Bangalore<br>etc.                                           |
| <ul><li>2</li><li>3</li><li>4</li><li>5</li><li>6</li><li>7</li></ul> | 2                          | Expressway exit point                                                                      | Pune, Chennai, Mysuru, Hubli,<br>Khalapur, Hyderabad etc.                                     | Vashi, Bhiwandi, JNPT, Valsad,<br>Kalamboli, Taloja,Panvel etc.                                                     |
|                                                                       | 3                          | Panvel -<br>Kalamboli circle                                                               | Khopoli,Panvel, Alibag, Khalapur,<br>Karjat, JNPT,Rasayni, Roha etc.                          | Taloja, Bhiwandi, Vashi, Belapur,<br>Kalamboli,Adivali, Kamotha,<br>Pender, Bhopal, Pune etc.                       |
|                                                                       | 4                          | NH548 to<br>Kalamboli circle                                                               | JNPT, Navkhar,<br>kopergoan,Panvel,Jasai, Khopoli,<br>Vadkhal,Wahal,Mangoan<br>,Khalapur etc. | Taloja, Navade, Dahisar, Kalamboli, S<br>hahapur, Vapi, Ambernath,<br>Bhiwandi, Mankhurd, Nerul,<br>Khidukpada etc. |
|                                                                       | Kalamboli -<br>NH548       | Chempur, Taloja, Mumbai,<br>Dahisar, Kalamboli, Vashi, Borivali,<br>Belapur, Bhiwandi etc. | Alibag, JNPT, Nagothana, Khopoli,<br>Panvel etc.                                              |                                                                                                                     |
|                                                                       | 6                          | NH48 Taloja -<br>Kalamboli                                                                 | Bhiwandi, Ambernath, Roadpali,<br>Taloja, Thane, Gujrat, Dahisar etc                          | Pune, Roha, JNPT, Vapi, Mahad,<br>Rasayani, Dahanu, Bangalore,<br>Panvel, JNPT, Uran etc.                           |
|                                                                       | NH48 Kalamboli -<br>Taloja | Pune, Bangalore, Khopoli, Alibag,<br>Karjat, JNPT, Rasayni, Tamil nadu<br>etc.             | Taloja, Bhiwandi, Kalamboli,<br>Ambernath, Mahape, Indore,<br>Dombivali, Kalyan etc.          |                                                                                                                     |
|                                                                       | 8                          | Kharghar -<br>Kalamboli                                                                    | Vashi, Parel, Malad, Mumbai,<br>Kharghar, Borivali, Airoli,<br>Bhandup, Nerul etc.            | Panvel, Rasayani, Pen, Solapur,<br>Alibag, JNPT, Pune, Roadpali,<br>Kalamboli etc.                                  |

### Hourly traffic at selected freight routes

Average frequency = 3.17 trips Per week & 0.45% per day

% of Loaded
vehicles = 54%
% of empty vehicles
= 46%

### Route wise share of vehicles parked in PMC region out of total volume

Vehicle type wise share of vehicles parked in PMC region on the daily

basis out of total volume

Out of total Heavy vehicles (HV) 15% are parked within PMC limits

Out of total parked HV only 16% parked in truck terminals remaining all 84% HV parked either on open space or on street