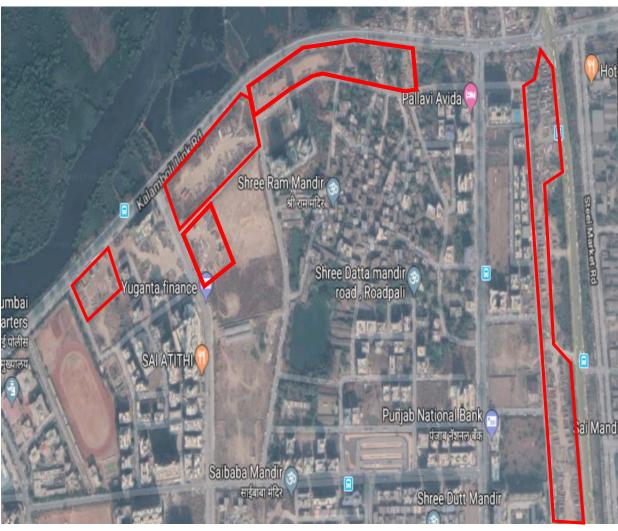

# Kalamboli node: Kalamboli Marble market

(allotted for Future development); Parking count: 100 to 150 Heavy vehicles

Nodal plan

Satellite imaginary

# New Panvel Node: Khanda colony

(allotted for Inter state bus terminal(ISBT), Future development); Parking count: 250 to 300 heavy vehicles

Nodal plan

Satellite imaginary

# Kalamboli node: Kalamboli circle

(allotted for Future development); Parking count: 100 to 150 heavy vehicles

Nodal plan

Satellite imaginary

## Kalamboli node: Across Kalamboli link road

(allotted for commercial, mixed and open spaces, tree belt); Parking count: 250 - 300 heavy vehicles

Nodal plan

Satellite imaginary