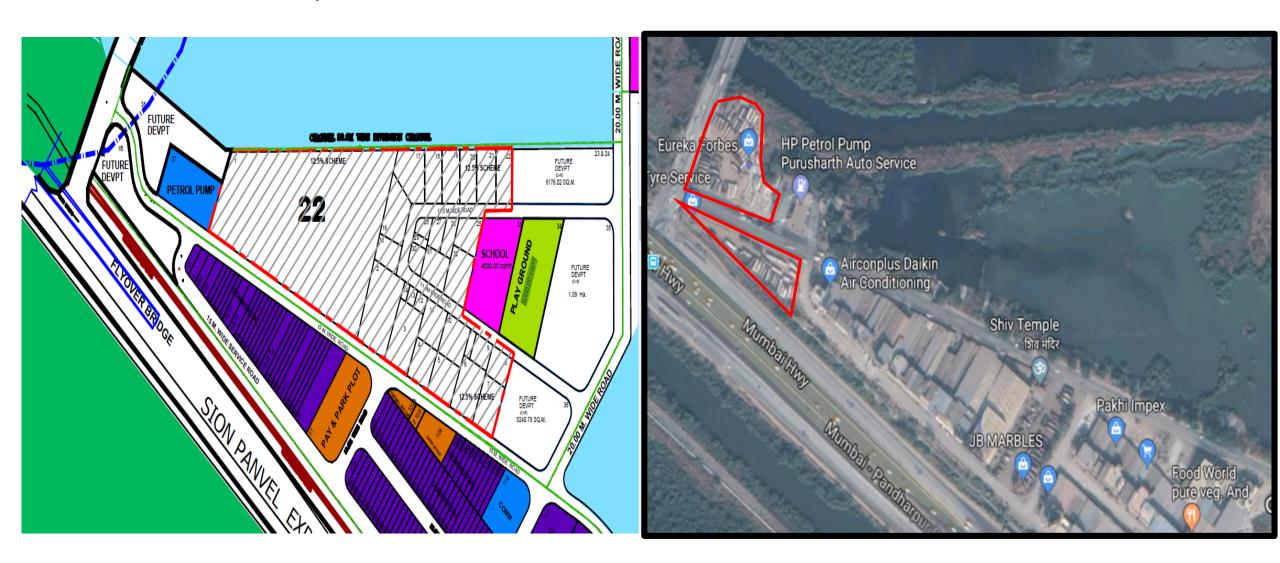

## Kalamboli node: Across Kalamboli link road

(allotted for commercial, mixed and open spaces, tree belt); Parking count: 250 - 300 heavy vehicles

Nodal plan

Satellite imaginary