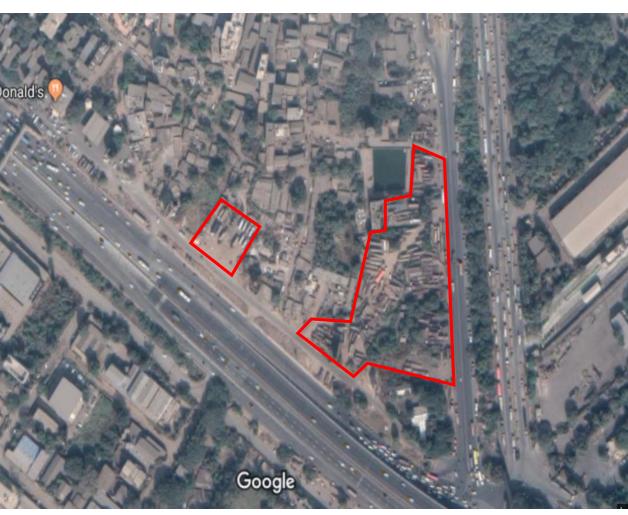

# Kalamboli node: Kalamboli Marble market

(allotted for Future development); Parking count: 100 to 150 Heavy vehicles

Nodal plan

Satellite imaginary

# New Panvel Node: Khanda colony

(allotted for Inter state bus terminal(ISBT), Future development); Parking count: 250 to 300 heavy vehicles

Nodal plan

Satellite imaginary

# Kalamboli node: Kalamboli circle

(allotted for Future development); Parking count: 100 to 150 heavy vehicles

Nodal plan

Satellite imaginary

## Kalamboli node: Across Kalamboli link road

(allotted for commercial, mixed and open spaces, tree belt); Parking count: 250 - 300 heavy vehicles

Nodal plan

Satellite imaginary