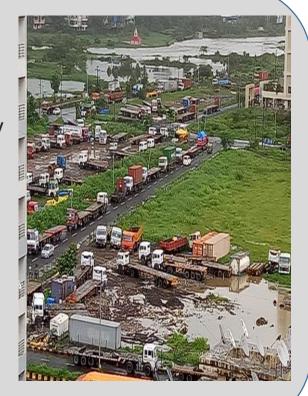

# Problem statement : Current scenario

1<sup>st</sup>

Heavy vehicle parking on Highways and internal city roads

Heavy vehicle parking in vacant land parcels across PMC for long duration

### Adverse effects of these parking's

- Pollutes environment by creating hazardous waste by carry out maintenance repairing work at park site because of unavailability of designated space
- Creates a safety hazard to people residing in nearby area by generating unwanted waste, hindering the road spaces, practicing open defecation
- The areas where these trucks are parked seldom have any basic facilities like hygienic food joints, toilets etc. which increase a load on public & community toilets

Out of total parked HV only 16% parked in truck terminals remaining all 84% HV parked either on open space or on street